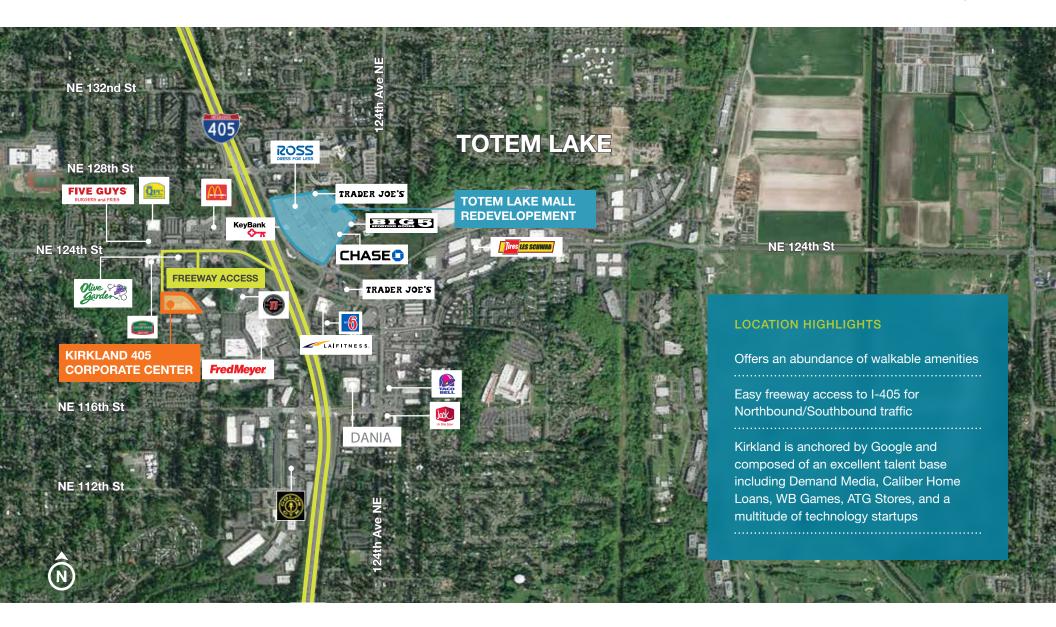

## Kirkland 405 Corporate Center

11335 NE 122nd Way, Building B Kirkland, WA

| DESCRIPTION                   | Two story office building                                                                    |
|-------------------------------|----------------------------------------------------------------------------------------------|
| YEAR BUILT                    | 1986                                                                                         |
| LOAD FACTOR                   | 9.31%                                                                                        |
| 2018 ESTIMATED<br>OPEX        | \$8.34 NNN                                                                                   |
| PARKING                       | 3.75/1,000 parking ratio                                                                     |
| COMMON AREA                   | Remodeled lobby, exterior patio seating                                                      |
| NEARBY HOTELS                 | Marriott Hotel, 1/2 block away                                                               |
| FREEWAY ACCESS                | Excellent access to I-405                                                                    |
| HVAC                          | Packaged roof-mounted air conditioning mounts, HVAC controls are web-based direct digital    |
| ELECTRICAL<br>SERVICES        | 277/480 volt service with capacities of 1,300 amps                                           |
| SAFETY                        | Equipped with a fire alarm system and emergency lighting provided by battery-backed fixtures |
| INTERNET SERVICE<br>PROVIDERS | Frontier/ Level 3 (copper) and Comcast (copper/fiber)                                        |