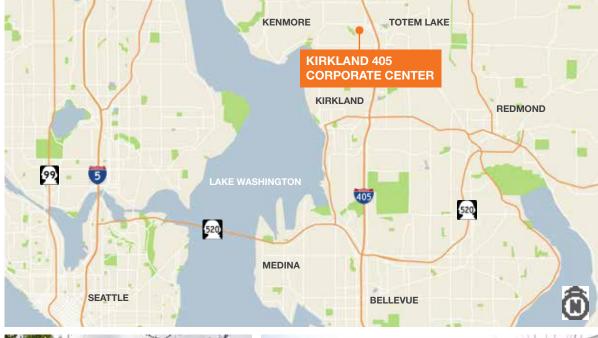

## Kirkland 405 Corporate Center

11335 NE 122nd Way, Building B Kirkland, WA

| DESCRIPTION                   | Two story office building                                                                    |
|-------------------------------|----------------------------------------------------------------------------------------------|
| YEAR BUILT                    | 1986                                                                                         |
| LOAD FACTOR                   | 9.31%                                                                                        |
| 2018 ESTIMATED<br>OPEX        | \$8.34 NNN                                                                                   |
| PARKING                       | 3.75/1,000 parking ratio                                                                     |
| COMMON AREA                   | Remodeled lobby, exterior patio seating                                                      |
| NEARBY HOTELS                 | Marriott Hotel, 1/2 block away                                                               |
| FREEWAY ACCESS                | Excellent access to I-405                                                                    |
| HVAC                          | Packaged roof-mounted air conditioning mounts, HVAC controls are web-based direct digital    |
| ELECTRICAL<br>SERVICES        | 277/480 volt service with capacities of 1,300 amps                                           |
| SAFETY                        | Equipped with a fire alarm system and emergency lighting provided by battery-backed fixtures |
| INTERNET SERVICE<br>PROVIDERS | Frontier/ Level 3 (copper) and Comcast (copper/fiber)                                        |