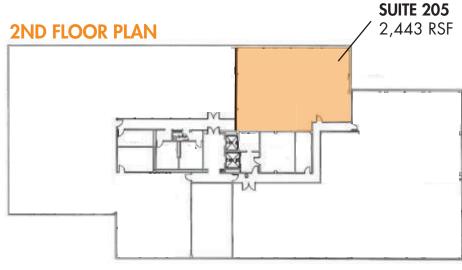

## **AVAILABLE SUITES:**

- Ste. 100: 5,975 RSF (divisible)
- Ste. 205: 2,443 RSF

## **AVAILABILITY**

Floor/Suite | SF Available

Suite 100 5,975 RSF (divisible)

Suite 205 | 2,443 RSF

For more information, please contact:

**BRAD R. CHRISCHILLES** 

Principal 904.345.2020

Brad.Chrischilles@foundrycommercial.com Licensed Real Estate Brokers **ANDREW G. HAWKINS** 