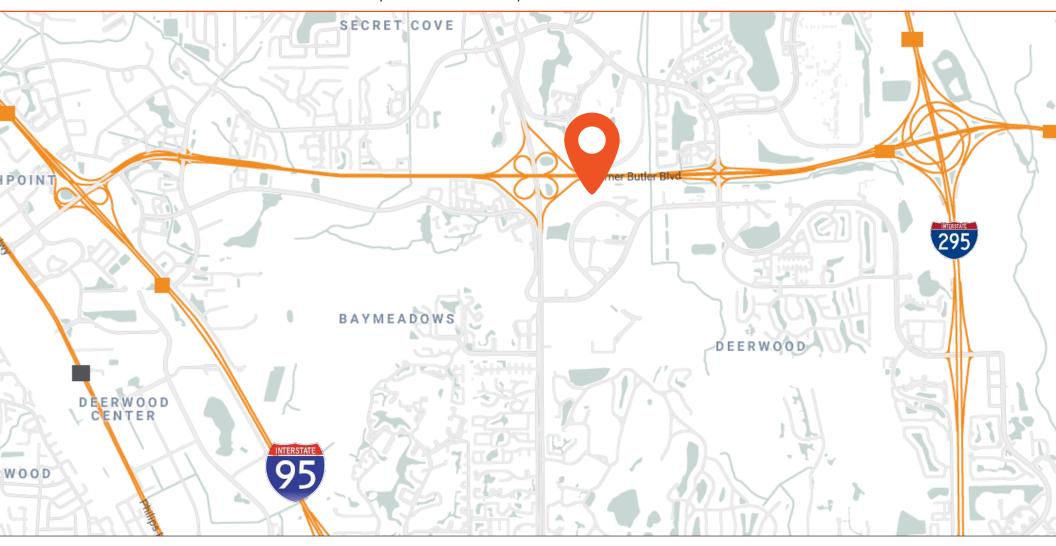

## PROPERTY OVERVIEW

Address 10375 & 10407 Centurion PKWY N, Jacksonville, FL

Available SF Up to 40,481 RSF

Building Size 92,687 SF CCI 87,600 SF CCII

## PROPERTY FEATURES

- Shaded parking wraps buildings
- On-site amenities include food trucks and adjacent world-class Brooks YMCA
- Responsive on-site property management
- Outdoor seating with lush landscaping
- Great access to J. Turner Butler Blvd. / 9A / I-95
- Close proximity to St. Johns Town Center and The Avenues Mall
- Close proximity to daycare facility, Deerwood Academy