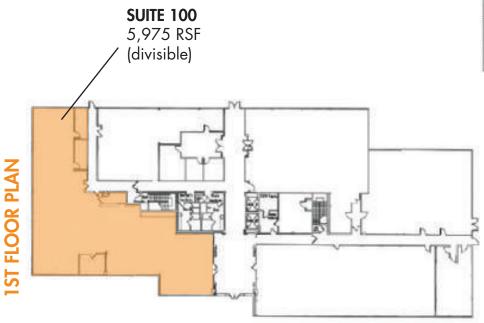

## **AVAILABLE SUITES:**

- Ste. 100: 5,975 RSF (divisible)
- Ste. 205: 2,443 RSF

## **AVAILABILITY**

Floor/Suite | SF Available

Suite 100 5,975 RSF (divisible)

Suite 205 | 2,443 RSF

For more information, please contact:

**BRAD R. CHRISCHILLES** 

Principal 904.345.2020

Brad.Chrischilles@foundrycommercial.com Licensed Real Estate Brokers **ANDREW G. HAWKINS** 