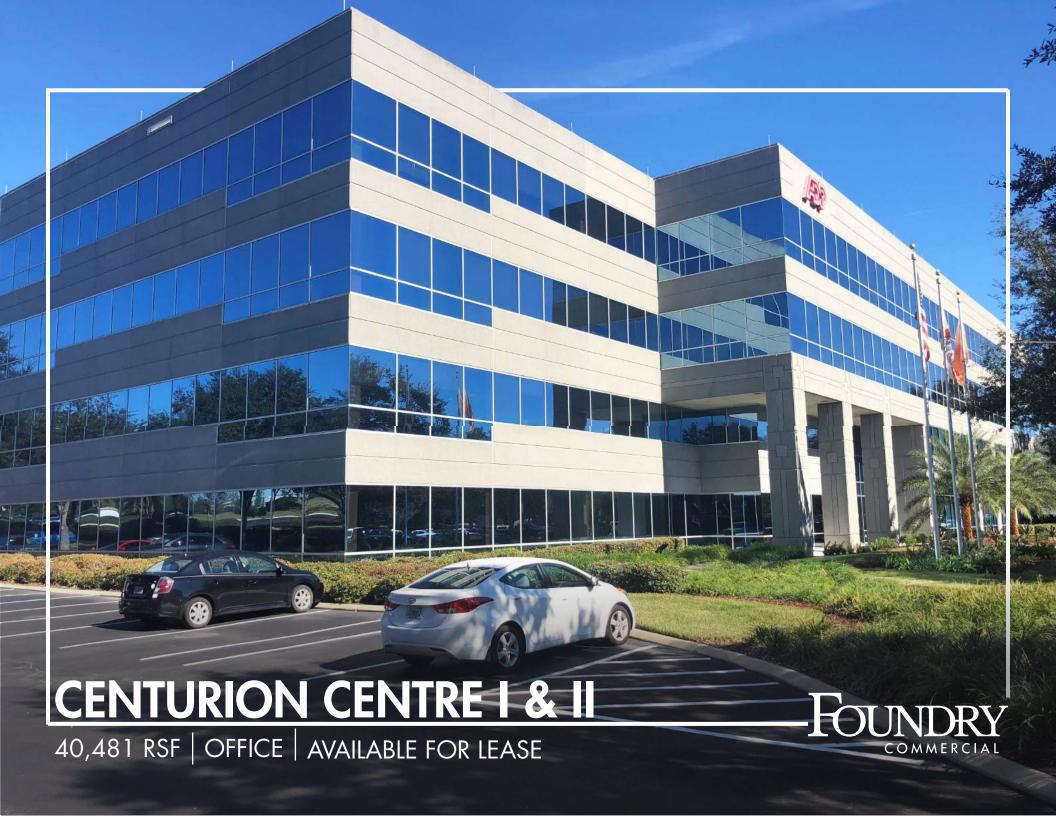

## PROPERTY OVERVIEW

Address 10375 & 10407 Centurion PKWY N, Jacksonville, FL

Available SF Up to 40,481 RSF

Building Size 92,687 SF CCI 87,600 SF CCII

## PROPERTY FEATURES

- Shaded parking wraps buildings
- On-site amenities include food trucks and adjacent world-class Brooks YMCA
- Responsive on-site property management
- Outdoor seating with lush landscaping
- Great access to J. Turner Butler Blvd. / 9A / I-95
- Close proximity to St. Johns Town Center and The Avenues Mall
- Close proximity to daycare facility, Deerwood Academy

## Full Service Rental Rate: \$23.75 RSF

- Two-story atriums with contemporary lobby furnishings
- Floor to ceiling glass suites
- Frontage on J. Turner Butler Blvd.
- Efficient floor plans