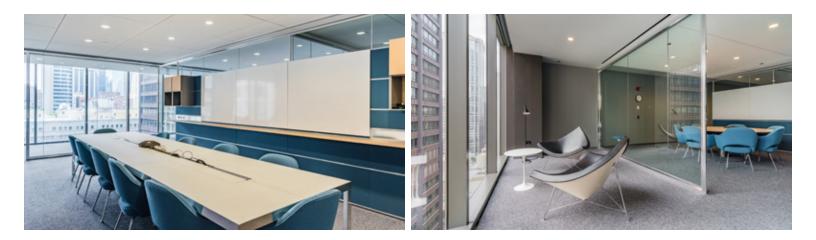

#### FULLY-FURNISHED, OPEN LAYOUT OFFICE 7 MEETING ROOMS, 132 DESKS, EUROPEAN KITCHENETTE

- » Floor-to-ceiling windows allow for abundant natural light and stunning city views
- » CAT 6 wiring, 18" raised floor, and digitallycontrolled, high capacity HVAC
- » 132 Unifor Italy Workstations (71"x70")
  - > 2 Large Conference Rooms, 3 Medium
  - Conference Rooms, 2 Small Break-out Rooms
  - > 2 Storage Rooms
  - IT Closet with Exhaust Fan
- » Ample file storage throughout space
- » Secure key card access
- » 8,810 SF contiguous expansion potentially available