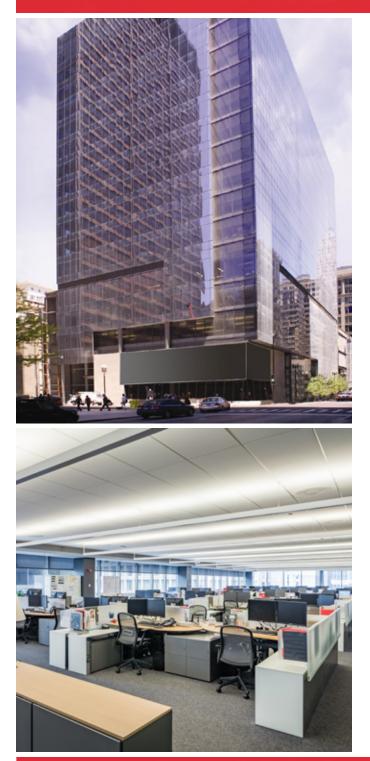

## **22 WEST WASHINGTON**

#### FULLY-FURNISHED, OPEN LAYOUT OFFICE 7 MEETING ROOMS, 132 DESKS, EUROPEAN KITCHENETTE

- » Floor-to-ceiling windows allow for abundant natural light and stunning city views
- » CAT 6 wiring, 18" raised floor, and digitallycontrolled, high capacity HVAC
- » 132 Unifor Italy Workstations (71"x70")
  - > 2 Large Conference Rooms, 3 Medium
  - Conference Rooms, 2 Small Break-out Rooms
  - > 2 Storage Rooms
  - IT Closet with Exhaust Fan
- » Ample file storage throughout space
- » Secure key card access
- » 8,810 SF contiguous expansion potentially available