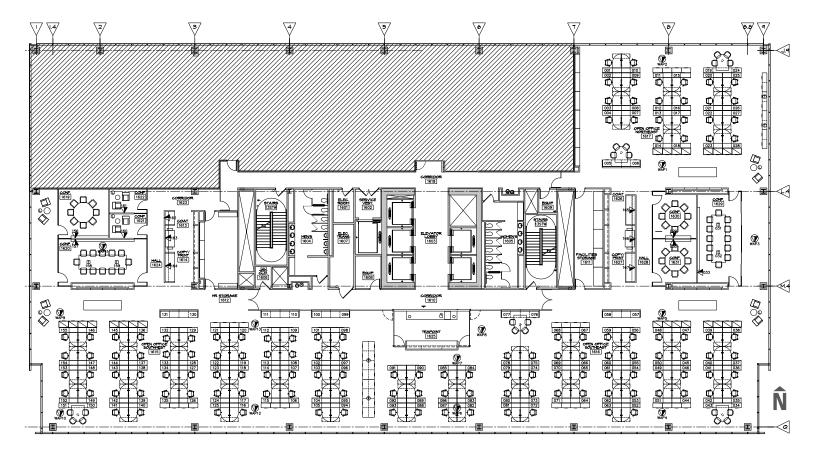

## 16TH FLOOR

## 20,709 SF

#### FULLY-FURNISHED, OPEN LAYOUT OFFICE 7 MEETING ROOMS, 132 DESKS, EUROPEAN KITCHENETTE

- » Floor-to-ceiling windows allow for abundant natural light and stunning city views
- » CAT 6 wiring, 18" raised floor, and digitallycontrolled, high capacity HVAC
- » 132 Unifor Italy Workstations (71"x70")
  - > 2 Large Conference Rooms, 3 Medium
  - Conference Rooms, 2 Small Break-out Rooms
  - > 2 Storage Rooms
  - IT Closet with Exhaust Fan
- » Ample file storage throughout space
- » Secure key card access
- » 8,810 SF contiguous expansion potentially available