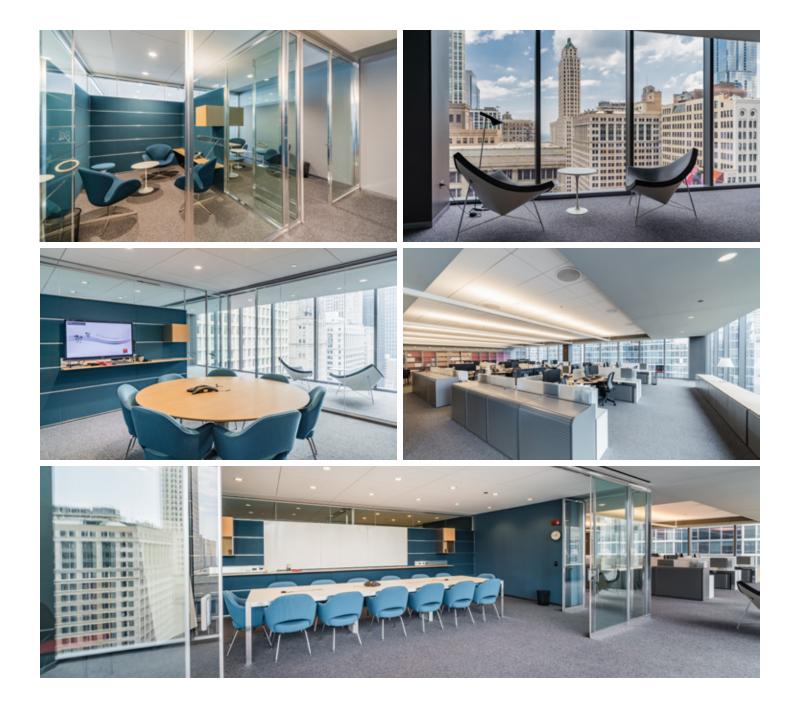

#### FULLY-FURNISHED, OPEN LAYOUT OFFICE 7 MEETING ROOMS, 132 DESKS, EUROPEAN KITCHENETTE

- » Floor-to-ceiling windows allow for abundant natural light and stunning city views
- » CAT 6 wiring, 18" raised floor, and digitallycontrolled, high capacity HVAC
- » 132 Unifor Italy Workstations (71"x70")
  - > 2 Large Conference Rooms, 3 Medium
  - Conference Rooms, 2 Small Break-out Rooms
  - > 2 Storage Rooms
  - IT Closet with Exhaust Fan
- » Ample file storage throughout space
- » Secure key card access
- » 8,810 SF contiguous expansion potentially available