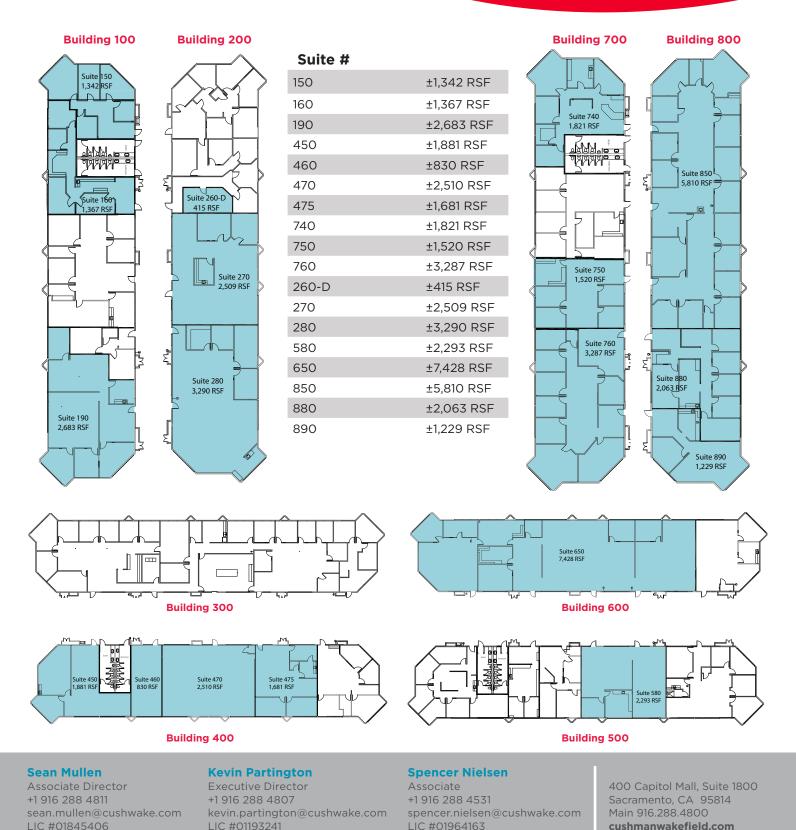

## **Floor Plans**

**1**<sup>st</sup> Floor Availabilities

| Suite # |            |
|---------|------------|
| 153     | ±1,115 RSF |
| 155     | ±2,175 RSF |
| 235-B   | ±845 RSF   |
| 245     | ±963 RSF   |
| 435     | ±2,503 RSF |
| 515     | ±1,108 RSF |
| 542     | ±1,631 RSF |
| 640     | ±1,408 RSF |

## **Floor Plans**

2<sup>nd</sup> Floor Availabilities