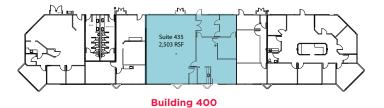

## **Floor Plans**

**1**<sup>st</sup> Floor Availabilities

| Suite # |            |
|---------|------------|
| 153     | ±1,115 RSF |
| 155     | ±2,175 RSF |
| 235-B   | ±845 RSF   |
| 245     | ±963 RSF   |
| 435     | ±2,503 RSF |
| 515     | ±1,108 RSF |
| 542     | ±1,631 RSF |
| 640     | ±1,408 RSF |

## **Floor Plans**

2<sup>nd</sup> Floor Availabilities