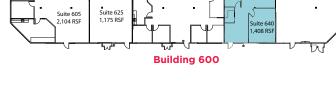

## **Floor Plans**

**1**<sup>st</sup> Floor Availabilities

| Suite # |            |
|---------|------------|
| 153     | ±1,115 RSF |
| 155     | ±2,175 RSF |
| 235-B   | ±845 RSF   |
| 245     | ±963 RSF   |
| 435     | ±2,503 RSF |
| 515     | ±1,108 RSF |
| 542     | ±1,631 RSF |
| 640     | ±1,408 RSF |

## **Floor Plans**

2<sup>nd</sup> Floor Availabilities