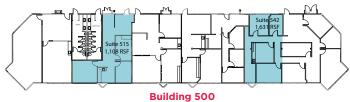

## **Floor Plans**

**1**<sup>st</sup> Floor Availabilities

| Suite # |            |
|---------|------------|
| 153     | ±1,115 RSF |
| 155     | ±2,175 RSF |
| 235-B   | ±845 RSF   |
| 245     | ±963 RSF   |
| 435     | ±2,503 RSF |
| 515     | ±1,108 RSF |
| 542     | ±1,631 RSF |
| 640     | ±1,408 RSF |

## **Floor Plans**

2<sup>nd</sup> Floor Availabilities