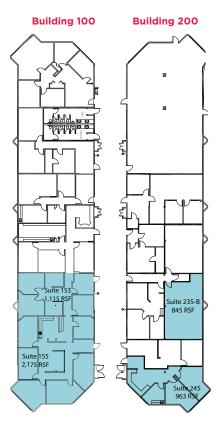

## **Floor Plans**

**1**<sup>st</sup> Floor Availabilities

| Suite # |            |
|---------|------------|
| 153     | ±1,115 RSF |
| 155     | ±2,175 RSF |
| 235-B   | ±845 RSF   |
| 245     | ±963 RSF   |
| 435     | ±2,503 RSF |
| 515     | ±1,108 RSF |
| 542     | ±1,631 RSF |
| 640     | ±1,408 RSF |