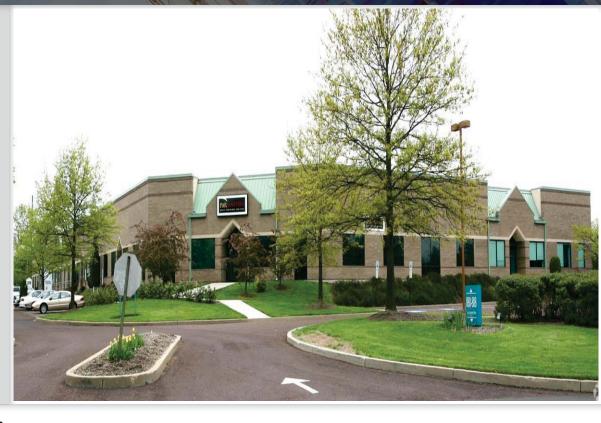

# 888 TOWN CENTER DRIVE | LANGHORNE, PA 19047

The Flynn Company | 1621 Wood Street, Philadelphia, PA 19103 | Phone (215) 561-6565 | www.flynnco.com | info@flynnco.com

#### **FOR LEASE**

- 42,000 SF building
- Built in 1991
- 6,800 SF Available:
  - 3,912 SF office
  - 2,978 SF unfinished space

### **PROPERTY DETAILS**

Ceiling Height: 18' clear

Parking: Four (4) cars per 1,000 SF

Sprinkler: Fully sprinklered, wet

system

HVAC: Fully air-conditioned with

rooftop package units

EXCLUSIVELY OFFERED BY:
The Flynn Company