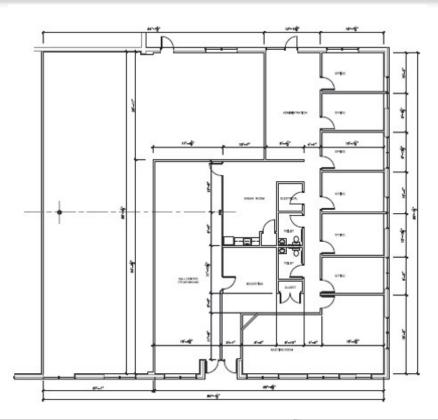

#### **FOR LEASE**

- 42,000 SF building
- Built in 1991
- 6,800 SF Available:
  - 3,912 SF office
  - 2,978 SF unfinished space