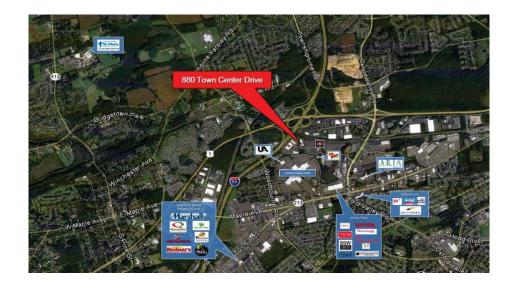

### **LOCATION**

- Located minutes from Route 1 and I-95.
- Directly across from the Oxford Valley Mall.

EXCLUSIVELY OFFERED BY:

The Flynn Company

Michael Borski, Sr. 215-561-6565 x120 mborski@flynnco.com Brian Glancey, SIOR 215-561-6565 x191 bglancey@flynnco.com