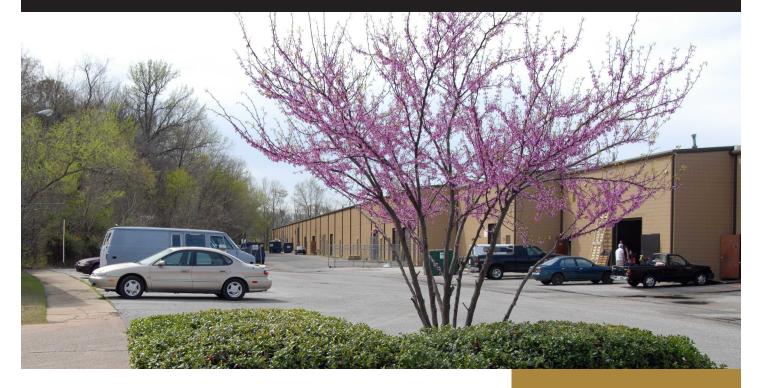

# **Crestview I & II**

5455 & 5475 Crestview Dr. • Memphis, TN 38134

Free-standing building with dock-high doors on the front and drive-in doors on the rear. Ideal for bulk deliveries and for local and regional service companies.

### **BUILDING AMENITIES**

- Bays of 3,000 SF with up to 15,000 SF contiguous
- All bays have dock high and drive in doors
- 18 foot clear span; 22 feet at apex
- Conveniently located near I-40/240 interchange