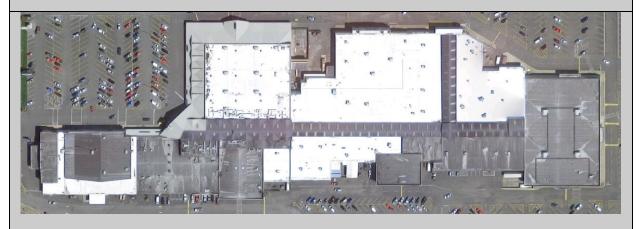

## -LEASING AVAILABLE-PONY VILLAGE MALL 1611 VIRGINIA AVE, NORTH BEND, OREGON

### **LOCATION 1611 Virginia Ave in North Bend, Oregon**

**ANCHORS** Big 5 Sporting Goods

Dollar Tree Sears

Ross Dress for Less JoAnn Fabrics

**OUTPARCELS** Coming Attractions Theatre

Safeway & Safeway Fuel

Mini Pet Mart The Human Bean

**AVAILABLE SPACE** 500SF - 41,140SF

RENTAL RATE Varies

TRAFFIC COUNT 18,242 ADT (14)

**DEMOGRAPHICS** 

|                       | 10 Mile  | Trade Area |
|-----------------------|----------|------------|
| Est. Pop.             | 40,486   | 67,982     |
| Pop. Forecast (2021)  | 41,884   | 70,538     |
| Avg. Household Income | \$56,784 | \$54,985   |
| Employees             | 18,011   | 25,515     |