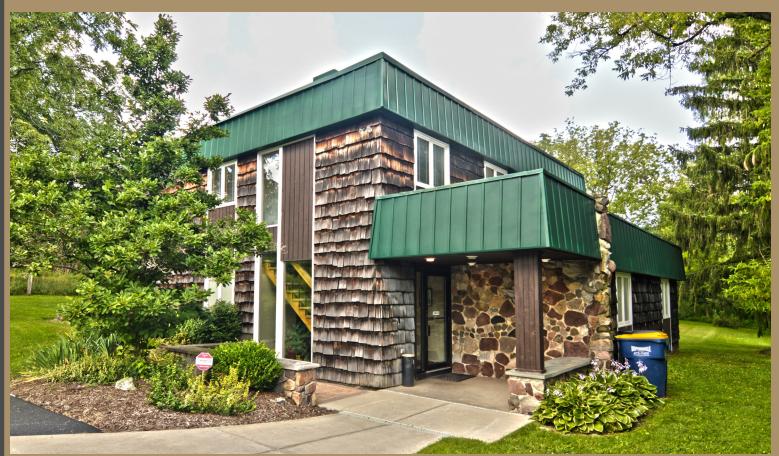

# 4525 West Seneca Turnpike

Syracuse, NY 13215

1,000 SF Office Space Available

#### **AVAILABLE OPPORTUNITY**

1,000 SF office space

#### PROPERTY HIGHLIGHTS

- Currently built out as dental office; owner will build to suit for qualified tenant
- Second floor suite
- Close proximity to Onondaga Community College
- In the heart of the Onondaga Hill neighborhood