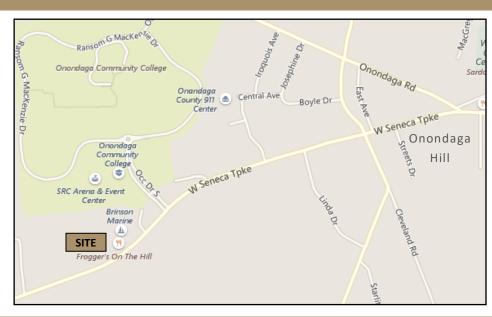

#### PROPERTY HIGHLIGHTS

- Currently built out as dental office; owner will build to suit for qualified tenant
- Second floor suite
- Close proximity to Onondaga Community College
- In the heart of the Onondaga Hill neighborhood