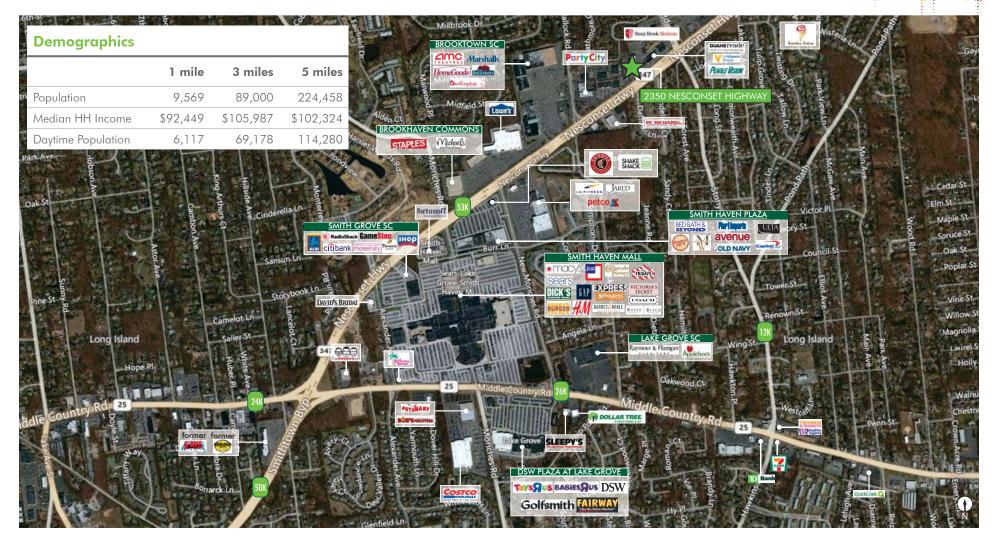

## ADJACENT CENTER (CONNECTED PARKING LOT)

- + Stony Brook Hospital's
- + Dermatologist
- + Cardiology
- + Radiology
- + Pre Admission Center
- + Duane Reade
- + Starbucks
- + M&T Bank
- + Nail Salon
- + Pearl Vision
- + Vitamin Shoppe

#### **NEIGHBORING TENANTS**

- + Bathing suit store
- + Cactus Salon
- + New Pizzeria-Coming Soon
- + Liberty Travel
- + Subway
- + Korean BBQ
- + Bombai Café

#### **600 PARKING SPACES**