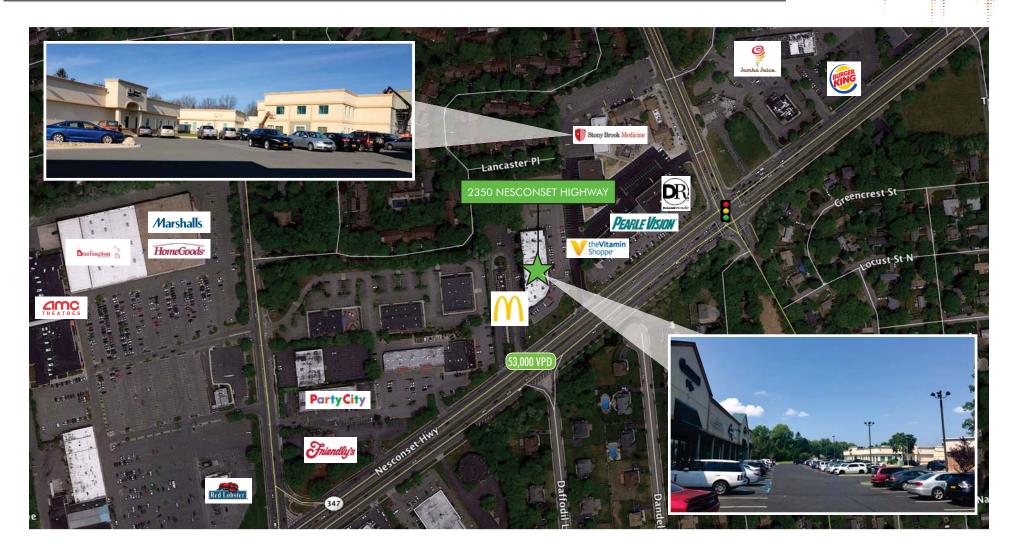

## ADJACENT CENTER (CONNECTED PARKING LOT)

- + Stony Brook Hospital's
- + Dermatologist
- + Cardiology
- + Radiology
- + Pre Admission Center
- + Duane Reade
- + Starbucks
- + M&T Bank
- + Nail Salon
- + Pearl Vision
- + Vitamin Shoppe

#### **NEIGHBORING TENANTS**

- + Bathing suit store
- + Cactus Salon
- + New Pizzeria-Coming Soon
- + Liberty Travel
- + Subway
- + Korean BBQ
- + Bombai Café

#### **600 PARKING SPACES**