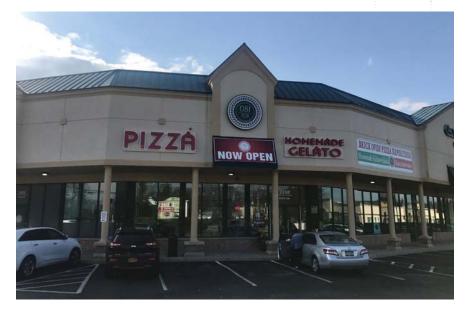

## PROPERTY INFO

- + New existing pizzeria
- + 2,500 SF
- + Asking upon request
- + Key money
- + Pick up station for food to go

#### **NEIGHBORING TENANTS**

- + Bathing suit store
- + Cactus Salon
- + New Pizzeria-Coming Soon
- + Liberty Travel
- + Subway
- + Korean BBQ
- + Bombai Café