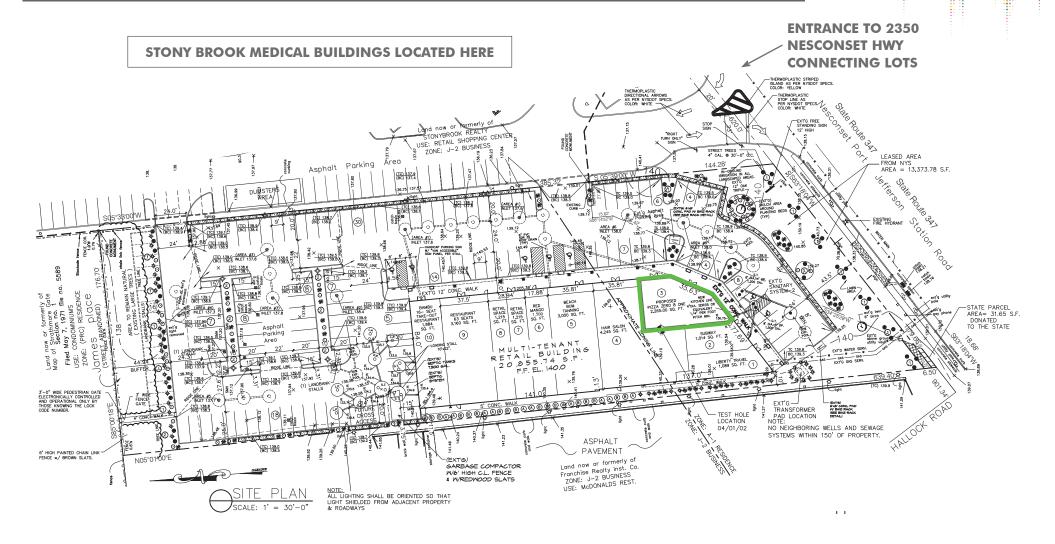

#### **600 PARKING SPACES**

# New Stony Brook Opportunity

STONY BROOK
PRE ADMISSION CENTER

ROAD

STONY BROOK RADIOLOGY

STONY BROOK (GONGE MODO)

2350 NESCONSET HIGHWAY, STONY BROOK, NEW YORK