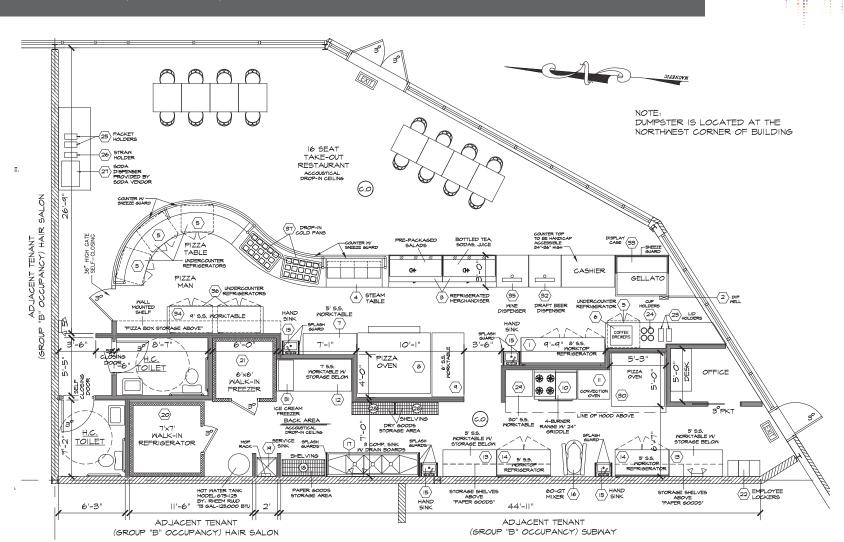

## PROPERTY INFO

- + New existing pizzeria
- + 2,500 SF
- + Asking upon request
- + Key money
- + Pick up station for food to go