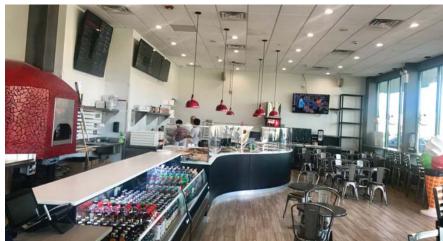

## PROPERTY INFO

- + New existing pizzeria
- + 2,500 SF
- + Asking upon request
- + Key money
- + Pick up station for food to go