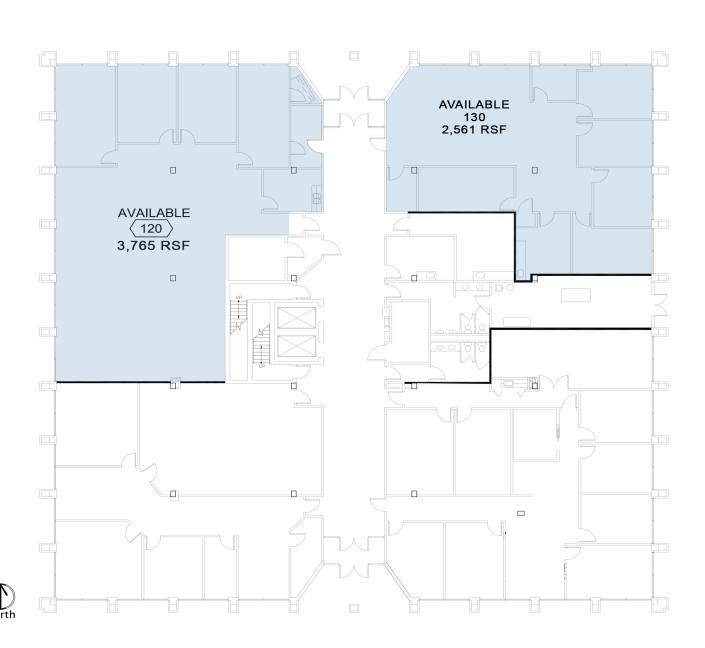

# First Floor - 3,765 SF & 2,561 SF Available

Rico A. Pietro, SIOR

Principal 216.525.1473 rpietro@crescorealestate.com 3 Summit Park Drive, Suite 200 Cleveland, Ohio 44131

Cleveland, Ohio 44131 Main 216.520.1200 Fax 216.520.1828 crescorealestate.com