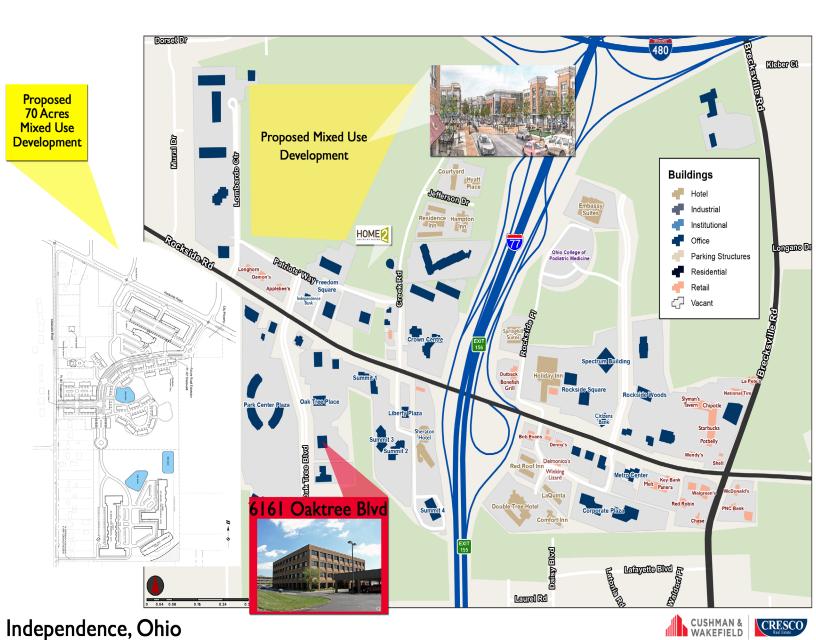

Rico A. Pietro, SIOR

Principal 216.525.1473 rpietro@crescorealestate.com 3 Summit Park Drive, Suite 200 Cleveland, Ohio 44131 Main 216.520.1200

Main 216.520.1200
Fax 216.520.1828
crescorealestate.com

6161 Oaktree Boulevard Independence, Ohio 44131

Rico A. Pietro, SIOR Principal 216.525.1473 rpietro@crescorealestate.com 3 Summit Park Drive,

Suite 200 Cleveland, Ohio 44131 216.520.1200 Main

216.520.1828 Fax crescorealestate.com

6161 Oaktree Boulevard Independence, Ohio 44131