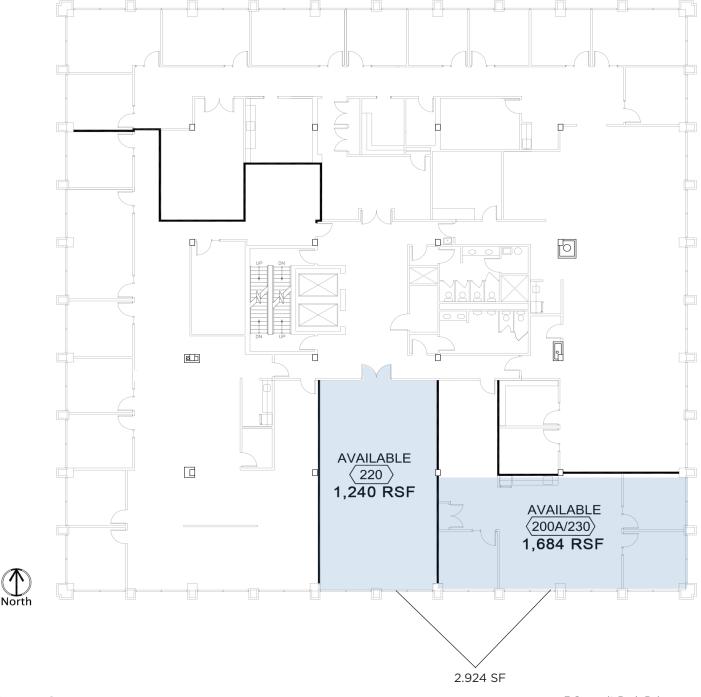

#### Second Floor - Up to 2,924 SF Available

Rico A. Pietro, SIOR

Principal 216.525.1473 rpietro@crescorealestate.com 3 Summit Park Drive, Suite 200

Cleveland, Ohio 44131 Main 216.520.1200 Fax 216.520.1828 crescorealestate.com