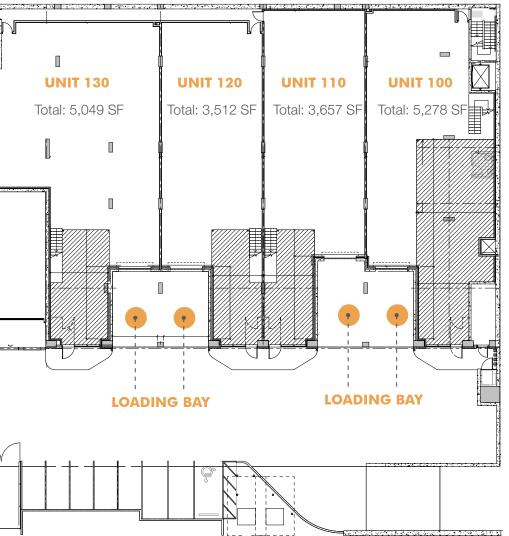

# **UNIT SUMMARY**

| UNITS | WAREHOUSE AREA (SF) | MEZZANINE AREA (SF) | TOTAL SIZE (SF) | ELETRICAL SUPPLY | PARKING STALLS |  |
|-------|---------------------|---------------------|-----------------|------------------|----------------|--|
| 100   | 3,660               | 1,618               | 5,278           | 400 amp 3-phase  | 4              |  |
| 110   | 3,029               | 628                 | 3,657           | 200 amp 3-phase  | 3              |  |
| 120   | 2,888               | 624                 | 3,512           | 200 amp 3-phase  | 3              |  |
| 130   | 4,325               | 724                 | 5,049           | 400 amp 3-phase  | 4              |  |
| 200   | 200 LEASED          |                     |                 |                  |                |  |
| 210   | LEASED              |                     |                 |                  |                |  |

## **LEVEL ONE**

BRUCE HYNDS 604 662 5119 bruce.hynds@cbre.com JOE INKSTER 604 662 5134 joe.inkster@cbre.com ILYA TIHANENOKS 778 372 3930 ilya.tihanenoks@cbre.com

CBRE Limited | 1021 West Hastings Street | Suite 2500 | Vancouver, BC V6E 0C3 | www.cbre.ca