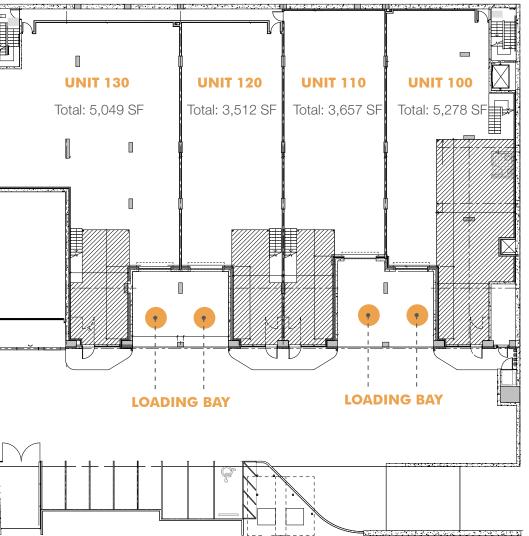

# **UNIT SUMMARY**

| UNITS | WAREHOUSE AREA (SF) | MEZZANINE AREA (SF) | TOTAL SIZE (SF) | ELETRICAL SUPPLY | PARKING STALLS |  |
|-------|---------------------|---------------------|-----------------|------------------|----------------|--|
| 100   | 3,660               | 1,618               | 5,278           | 400 amp 3-phase  | 4              |  |
| 110   | 3,029               | 628                 | 3,657           | 200 amp 3-phase  | 3              |  |
| 120   | 2,888               | 624                 | 3,512           | 200 amp 3-phase  | 3              |  |
| 130   | 4,325               | 724                 | 5,049           | 400 amp 3-phase  | 4              |  |
| 200   | 200 LEASED          |                     |                 |                  |                |  |
| 210   | LEASED              |                     |                 |                  |                |  |

## **LEVEL ONE**

BRUCE HYNDS 604 662 5119 bruce.hynds@cbre.com JOE INKSTER 604 662 5134 joe.inkster@cbre.com ILYA TIHANENOKS 778 372 3930 ilya.tihanenoks@cbre.com

CBRE Limited | 1021 West Hastings Street | Suite 2500 | Vancouver, BC V6E 0C3 | www.cbre.ca