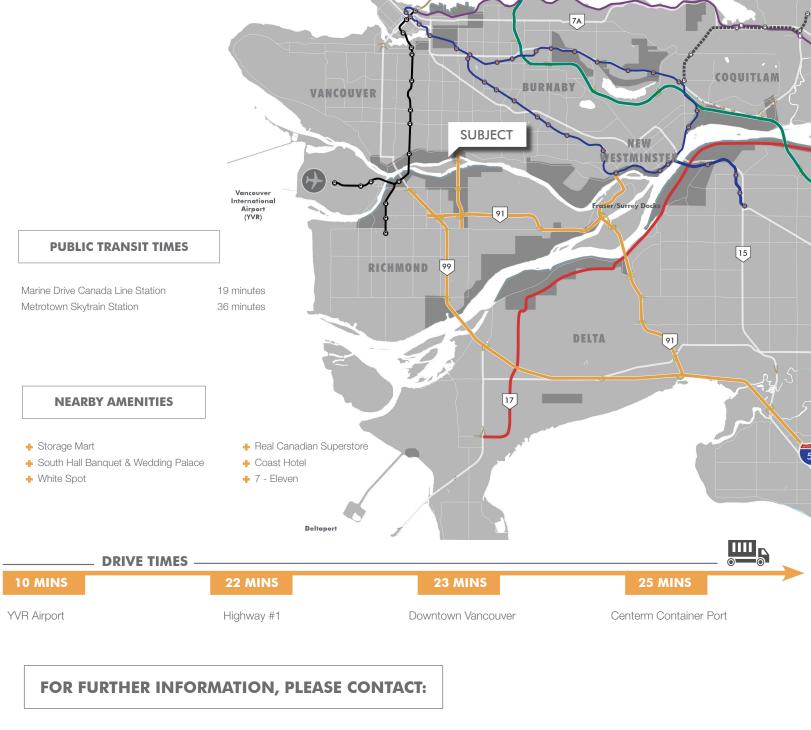

Mapping Sources: Canadian Mapping Services canadamapping@cbre.com; DMTI Spatial, Environics Analytics, Microsoft Bing, Google Earth.