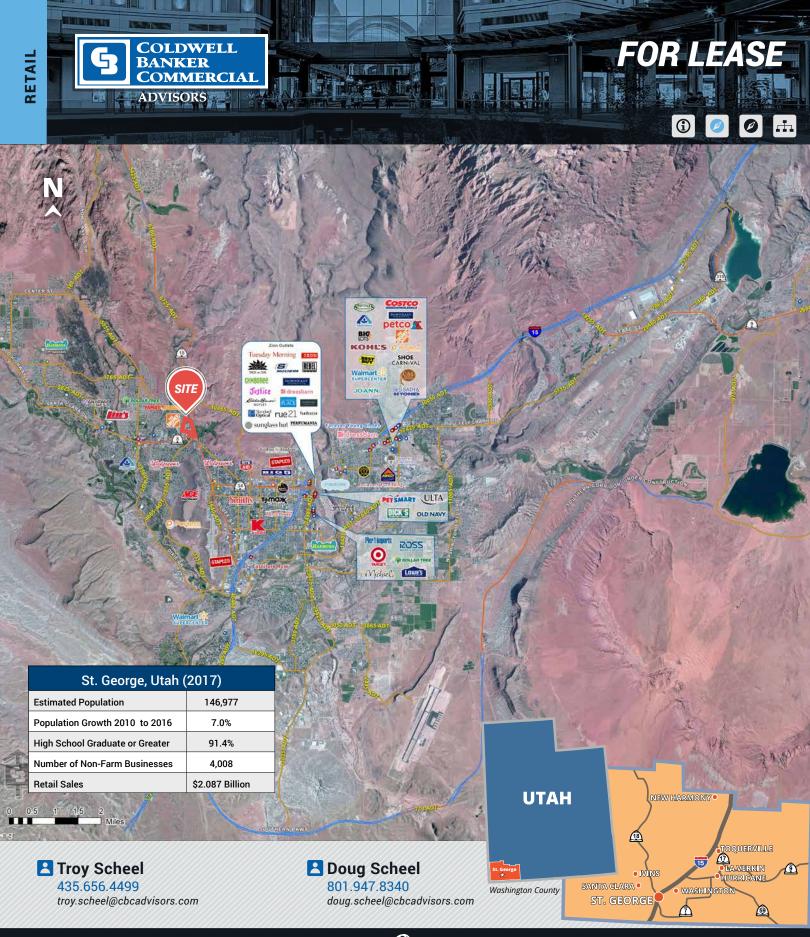

| DEMOGRAPHICS     | 1 MILE                                        | 3 MILE   | 5 MILE   |  |
|------------------|-----------------------------------------------|----------|----------|--|
| Population       |                                               |          |          |  |
| 2016 Estimated   | 8,488                                         | 42,904   | 82,096   |  |
| 2021 Projected   | 9,151                                         | 46,980   | 91,461   |  |
| Households       |                                               |          |          |  |
| 2016 Estimated   | 2,790                                         | 14,962   | 28,672   |  |
| 2021 Projected   | 3,015                                         | 16,450   | 32,065   |  |
| Income           |                                               |          |          |  |
| 2016 Median HHI  | \$40,336                                      | \$42,988 | \$47,881 |  |
| 2016 Average HHI | \$52,879                                      | \$57,468 | \$62,201 |  |
| 2016 Per Capita  | \$18,546                                      | \$20,643 | \$21,845 |  |
|                  | Information provided by ESRI Business Analyst |          |          |  |