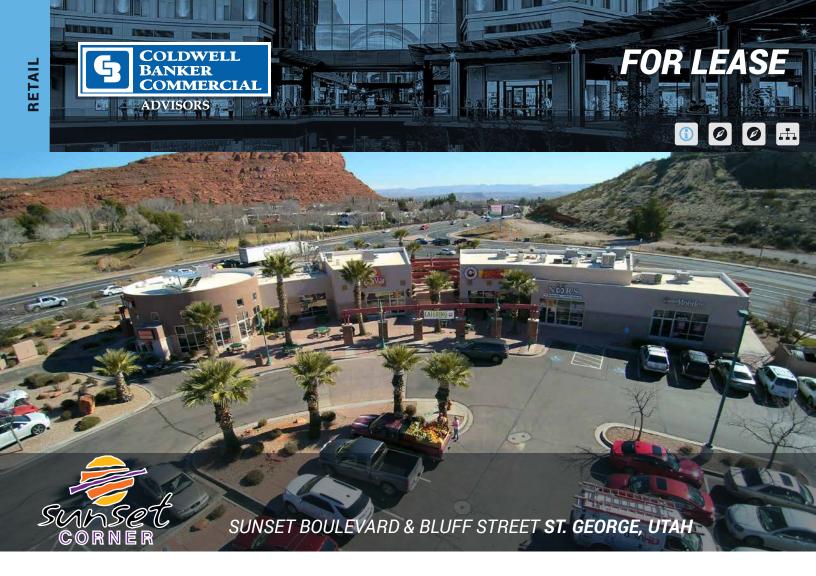

## PROPERTY INFORMATION

- 300,000 SF Lifestyle Center
- · Highest Traffic Counts in St. George
- 56,515 Vehicles Per Day at the Intersection of Sunset and Bluff
- Anchored by Larry H. Miller Megaplex Theaters
- · 230,000 Population in the St. George trade Area
- Sunset Corner is Located at the center of the Highest Incomes in the Market
- Retail Lease Rates from \$15.00 PSF NNN