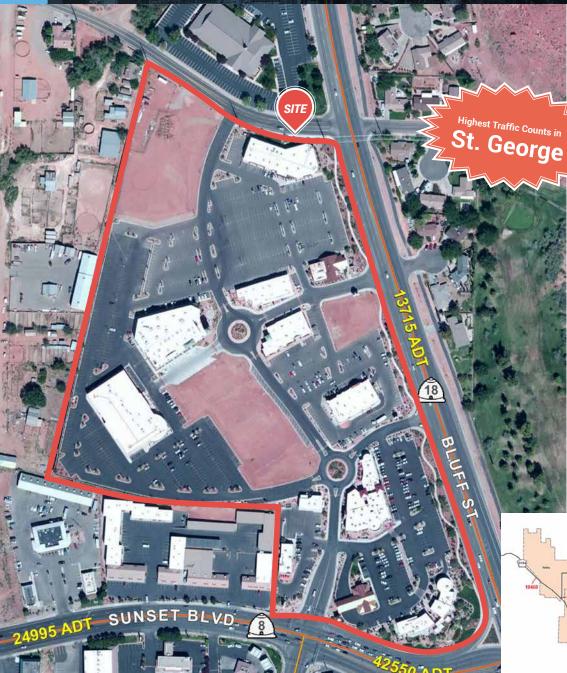

## PROPERTY INFORMATION

- 300,000 SF Lifestyle Center
- · Highest Traffic Counts in St. George
- 56,515 Vehicles Per Day at the Intersection of Sunset and Bluff
- Anchored by Larry H. Miller Megaplex Theaters
- · 230,000 Population in the St. George trade Area
- Sunset Corner is Located at the center of the Highest Incomes in the Market
- Retail Lease Rates from \$15.00 PSF NNN