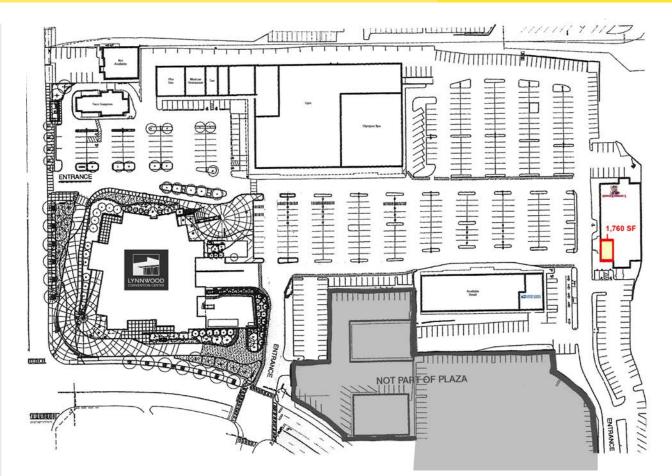

## **PROPERTY INFORMATION:**

- Available: 1,760 SF
- Rental Rate: \$15 PSF, Full Service
- 600 Parking Stalls
- 55,000 SF Convention Center
- Tenants: Tropical Tan, PhoDuc, USPS, Olympus Women's Spa, Chuck E Cheese Pizza, &Taco Guaymas
- At 4 Way Interchange of I-5, Corner of 196th St. SW & 36th Ave. W, only Two Blocks from Alderwood Mall.