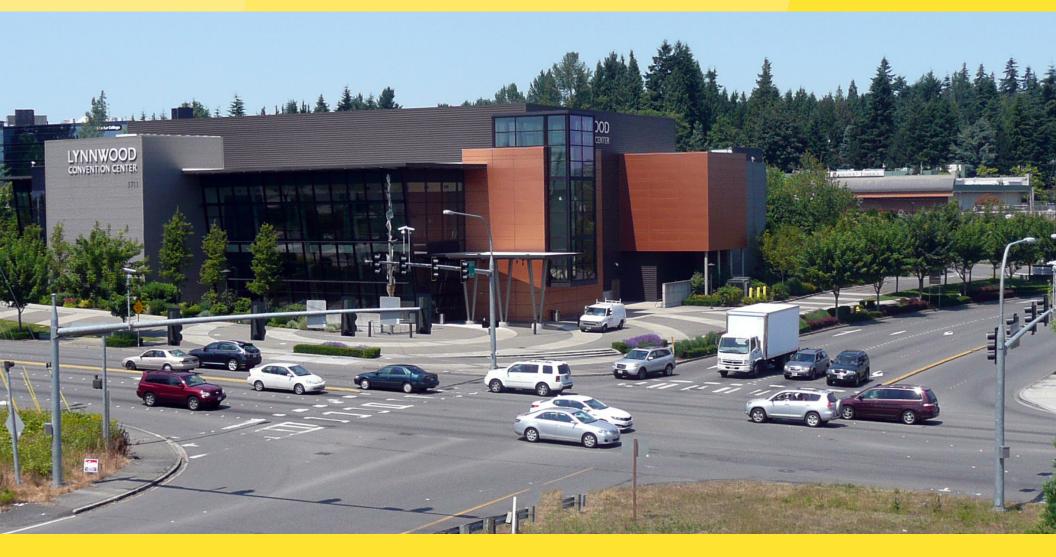

## LYNNWOOD CONVENTION PLAZA OFFICE

3715, 3717, and 3815 196th Street, Lynnwood, WA

## **PROPERTY INFORMATION:**

- Available: 1,760 SF
- Rental Rate: \$15 PSF, Full Service
- 600 Parking Stalls
- 55,000 SF Convention Center
- Tenants: Tropical Tan, PhoDuc, USPS, Olympus Women's Spa, Chuck E Cheese Pizza, &Taco Guaymas
- At 4 Way Interchange of I-5, Corner of 196th St. SW & 36th Ave. W, only Two Blocks from Alderwood Mall.