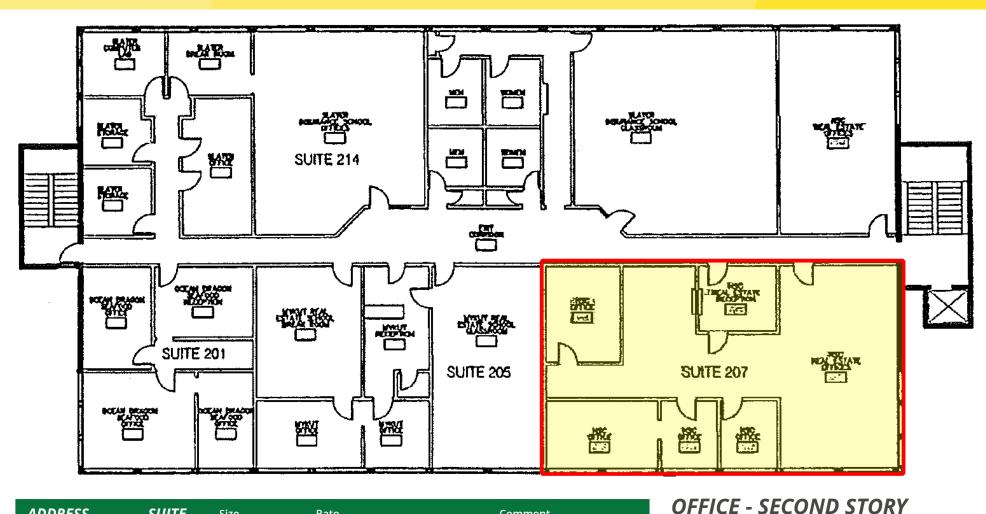

## LYNNWOOD CONVENTION PLAZA OFFICE

3715, 3717, and 3815 196th Street, Lynnwood, WA

FOR LEASE

| ADDRESS           | SUITE | Size   | Rate                   | Comment                                        | OF |
|-------------------|-------|--------|------------------------|------------------------------------------------|----|
| 3717 196th Street | 207   | 207 SF | \$15 PSF, Full Service | Top Floor Office Space in Chuck E Cheese Bldg. |    |