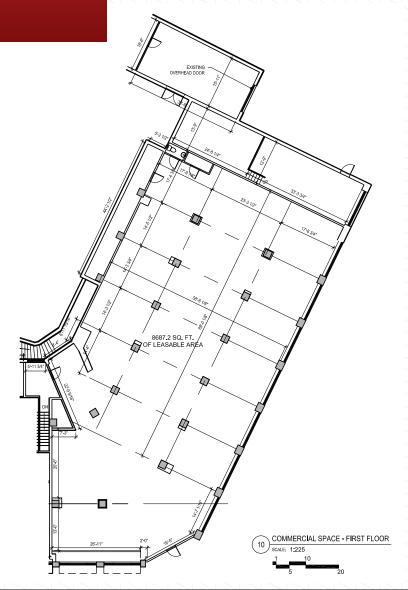

# Samuel Kelsey Apartments // 3334-3336 14th Street NW Washington, DC 20010

**Street Level** 

**Basement Storage** 

### Site Plans