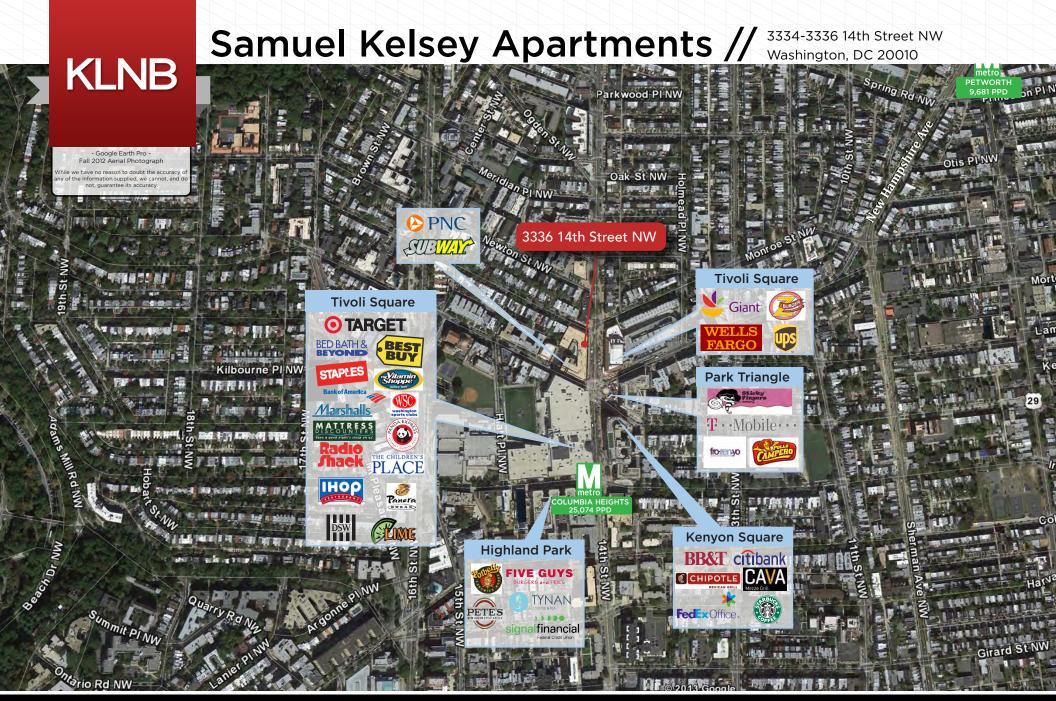

#### Aerial

#### **Property Highlights:**

- Corner of 14th Street & Monroe Street, NW
- > 2 blocks from Columbia Heights Metro Station with a ridership count of 25,074 PPD
- > 8,687 SF available on the 1st floor with (5,324 SF basement storage)
- > 15 foot clear ceiling heights