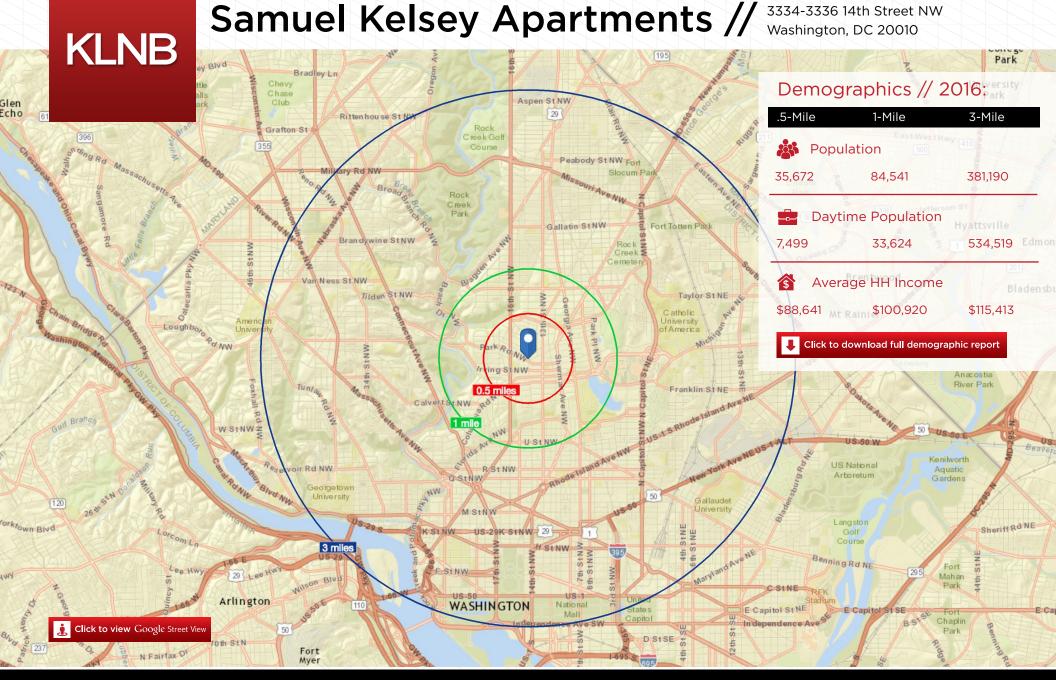

### Location & Demographics

For More Information, Please Contact: Steve Combs scombs@klnb.com 202.420.7776 Matt Skalet mskalet@klnb.com 202.420.7775 5225 Wisconsin Avenue, NW Suite 600 Washington, DC 20015

| Available Spa                 |              | n Delivery | Est. NNN     |
|-------------------------------|--------------|------------|--------------|
| 8,687 SF Street \$5,324 SF LL | 0 Shell      | Immediate  | \$7.37       |
| Demographic                   | Snapshot     | // 2016:   |              |
|                               | .5-Mile      | 1-Mile     | 3-Mile       |
| Population Population         | 35,672       | 84,541     | 381,190      |
| Daytime Populat               | ion 7,499    | 33,624     | 534,519      |
| Average HH Inco               | me \$88,614  | \$100,920  | \$115,431    |
| Metro Ridersh                 | nip // 2016: |            |              |
| Columbia Height               | s Metro      |            | 25,074 (PPD) |