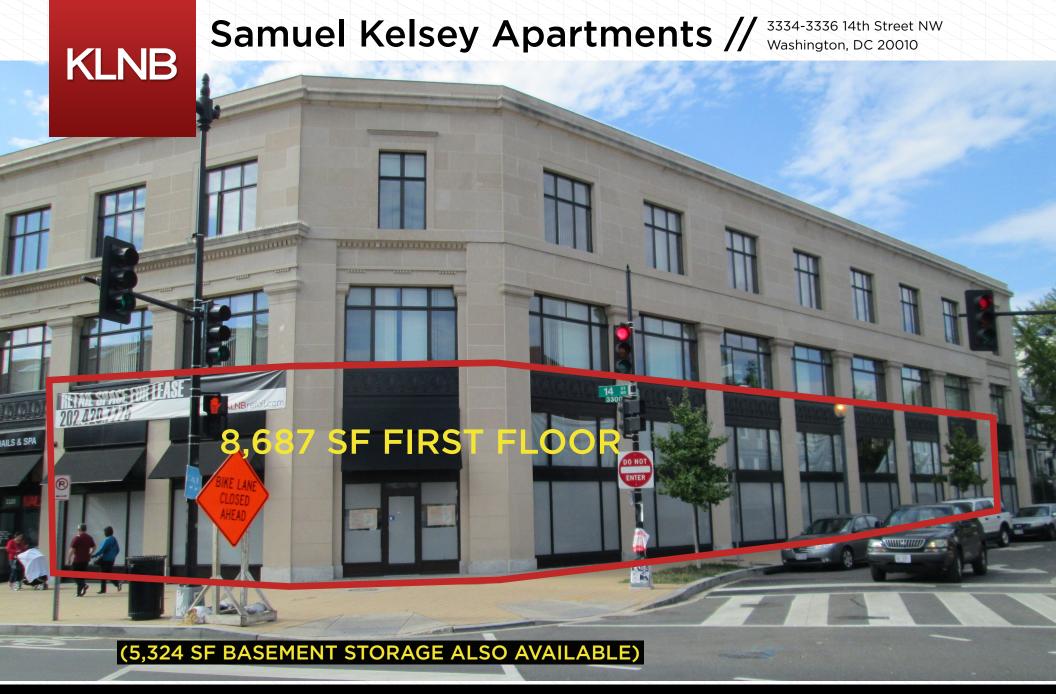

Samuel Kelsey Apartments // 3334-3336 14th Street NW Washington, DC 20010

#### **Property Highlights:**

- Corner of 14th Street & Monroe Street, NW
- > 2 blocks from Columbia Heights Metro Station with a ridership count of 25,074 PPD
- > 8,687 SF available on the 1st floor with (5,324 SF basement storage)
- > 15 foot clear ceiling heights

| Available Spa                 |              | n Delivery | Est. NNN     |
|-------------------------------|--------------|------------|--------------|
| 8,687 SF Street \$5,324 SF LL | 0 Shell      | Immediate  | \$7.37       |
| Demographic                   | Snapshot     | // 2016:   |              |
|                               | .5-Mile      | 1-Mile     | 3-Mile       |
| Population Population         | 35,672       | 84,541     | 381,190      |
| Daytime Populat               | ion 7,499    | 33,624     | 534,519      |
| Average HH Inco               | me \$88,614  | \$100,920  | \$115,431    |
| Metro Ridersh                 | nip // 2016: |            |              |
| Columbia Height               | s Metro      |            | 25,074 (PPD) |