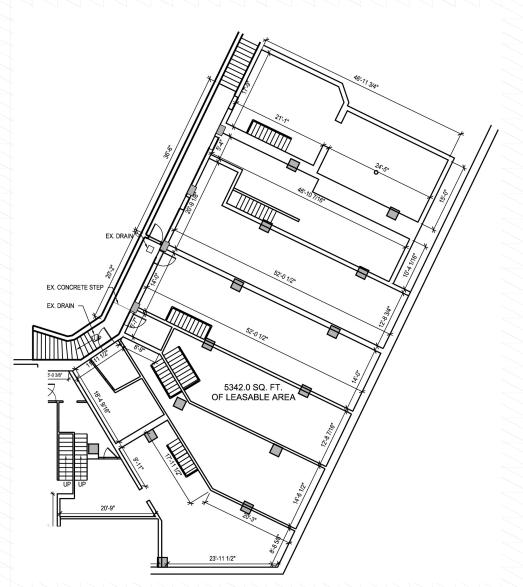

# Samuel Kelsey Apartments // 3334-3336 14th Street NW Washington, DC 20010

**Street Level** 

**Basement Storage** 

### Site Plans