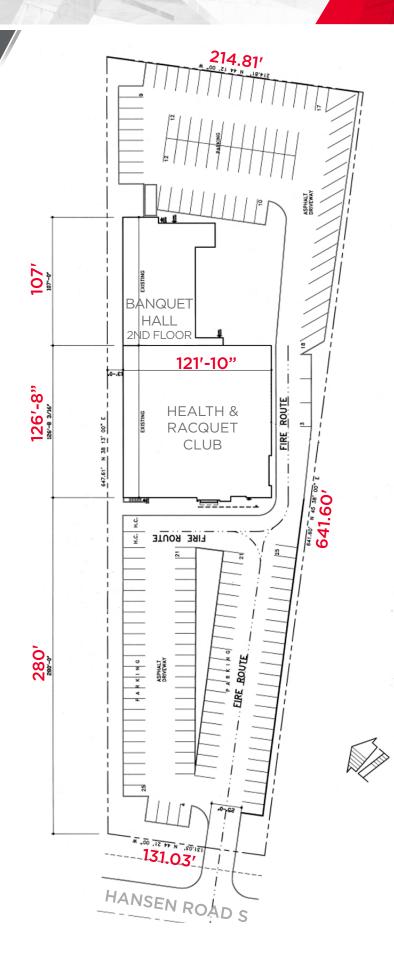

#### SITE PLAN

BRAMPTON, ONTARIO

#### PROPERTY DETAILS

| BUILDING SIZE:  | <b>39,278 sf<sup>+</sup> on 2.55 acres</b><br>(31% coverage ratio)       |
|-----------------|--------------------------------------------------------------------------|
| ZONING:         | M1-3186<br>(permitting fitness, corporate office<br>& banquet hall uses) |
| PARKING STALLS: | 179                                                                      |
| REALTY TAX:     | <b>\$97,330.49</b> (2018)                                                |
| OFFERING PRICE: | \$7,800,000 (\$198 psf)                                                  |
| COMMENTS        | • 2-Storey building with extra land                                      |