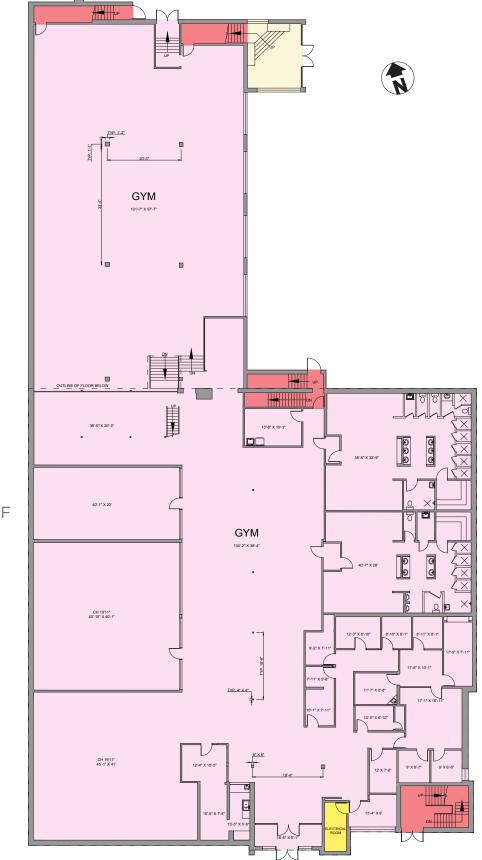

#### **FIRST FLOOR**

CUSHMAN & WAKEFIELD

11

STAIRWELL: 845 SF

GYM: 20,837 SF

BANQUET HALL: 311 SF

ELECTRICAL ROOM: 114 SF

BRAMPTON, ONTARIO