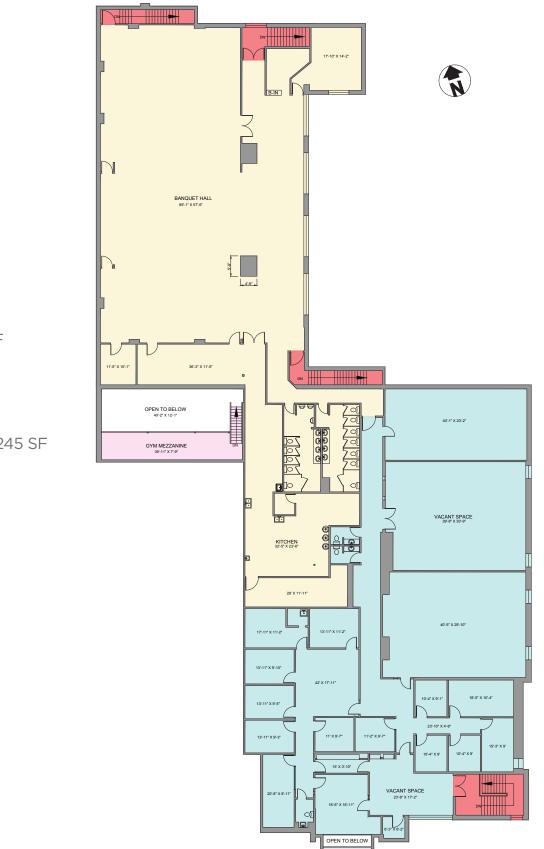

## SECOND FLOOR

CUSHMAN & WAKEFIELD

11

STAIRWELL: 804 SF

GYM: 389 SF

BANQUET HALL: 8,245 SF

**OFFICE:** 7,733 SF

BRAMPTON, ONTARIO