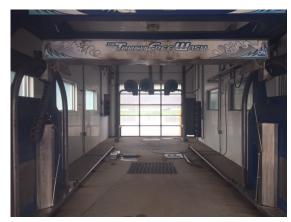

#### Features:

- Established 5 bay car wash- 2 automatic, 3 self-service- with multiple vacuum stations.
- The business is well positioned in an intensely developed commercial retail neighbor center.
- Terrific exposure in a high traffic area- directly across from Lowes, adjacent to McDonalds.
- High destination center with neighboring National Tenants including: Wal-Mart, Lowes, Staples, McDonalds, Applebee's, Dollar Tree and Hobby Lobby who bring lots of traffic to the property.
- Located in an area that is nearly 100% developed- making this an unique opportunity to own your own business in a limited market.
- All Furniture, Fixtures and Equipment included.