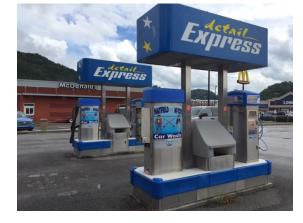

### **Self Service Car Wash For Sale** 202 Cassidy Blvd, Pikeville, Kentucky 41501

#### Features:

- Established 5 bay car wash- 2 automatic, 3 self-service- with multiple vacuum stations.
- The business is well positioned in an intensely developed commercial retail neighbor center.
- Terrific exposure in a high traffic area- directly across from Lowes, adjacent to McDonalds.
- High destination center with neighboring National Tenants including: Wal-Mart, Lowes, Staples, McDonalds, Applebee's, Dollar Tree and Hobby Lobby who bring lots of traffic to the property.
- Located in an area that is nearly 100% developed- making this an unique opportunity to own your own business in a limited market.
- All Furniture, Fixtures and Equipment included.

The business is located within a stabilized neighborhood on Cassidy Boulevard, in Pikeville– Pike County, Kentucky. The car wash is in a very busy shopping center filled with numerous other retail and restaurant venues , with great co-tenancy and high volume traffic.