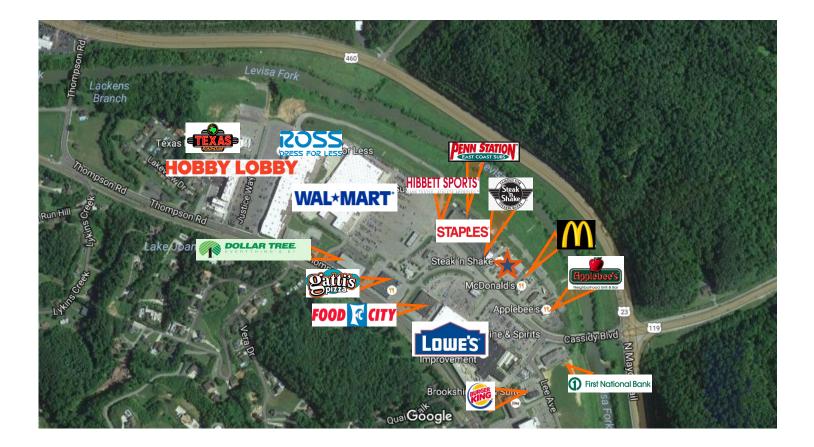

#### Features:

- Established 5 bay car wash- 2 automatic, 3 self-service- with multiple vacuum stations.
- The business is well positioned in an intensely developed commercial retail neighbor center.
- Terrific exposure in a high traffic area- directly across from Lowes, adjacent to McDonalds.
- High destination center with neighboring National Tenants including: Wal-Mart, Lowes, Staples, McDonalds, Applebee's, Dollar Tree and Hobby Lobby who bring lots of traffic to the property.
- Located in an area that is nearly 100% developed- making this an unique opportunity to own your own business in a limited market.
- All Furniture, Fixtures and Equipment included.

The business is located within a stabilized neighborhood on Cassidy Boulevard, in Pikeville– Pike County, Kentucky. The car wash is in a very busy shopping center filled with numerous other retail and restaurant venues , with great co-tenancy and high volume traffic.