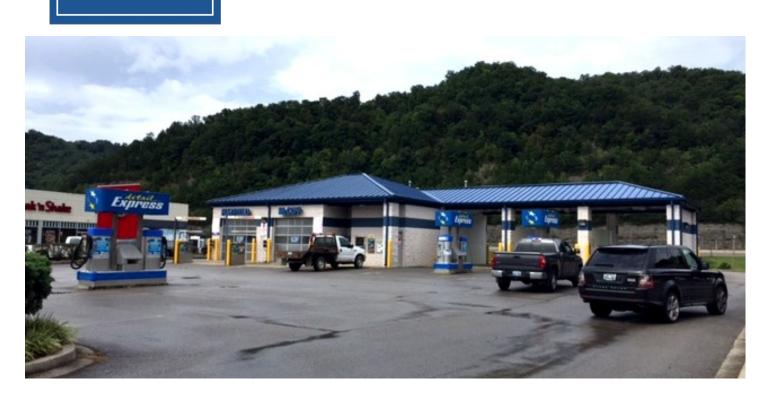

#### Features:

- Established 5 bay car wash- 2 automatic, 3 self-service- with multiple vacuum stations.
- The business is well positioned in an intensely developed commercial retail neighbor center.
- Terrific exposure in a high traffic area- directly across from Lowes, adjacent to McDonalds.
- High destination center with neighboring National Tenants including: Wal-Mart, Lowes, Staples, McDonalds, Applebee's, Dollar Tree and Hobby Lobby who bring lots of traffic to the property.
- Located in an area that is nearly 100% developed- making this an unique opportunity to own your own business in a limited market.
- All Furniture, Fixtures and Equipment included.

The business is located within a stabilized neighborhood on Cassidy Boulevard, in Pikeville– Pike County, Kentucky. The car wash is in a very busy shopping center filled with numerous other retail and restaurant venues , with great co-tenancy and high volume traffic.