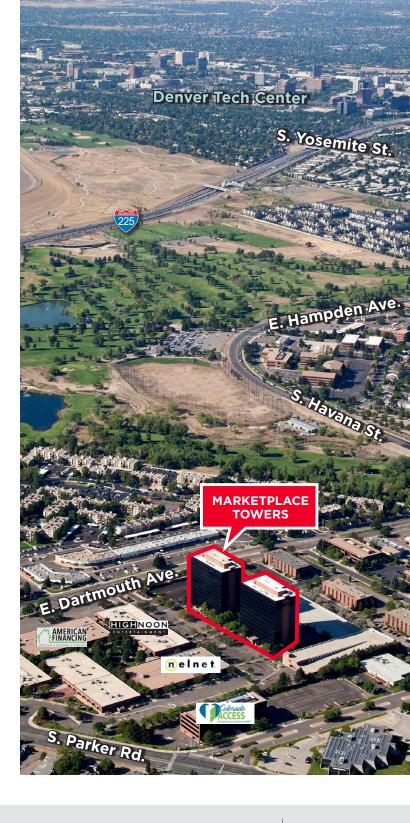

## Marketplace Towers

3033-3025 SOUTH PARKER ROAD AURORA, COLORADO 80014

SITE PLAN

**Tower I** 145,001 RSF

**Tower II** 145,046 RSF

Tower III 63,235 RSF

Building A 34,247 RSF

**Building B** 50,321 RSF

## Marketplace **Towers**

3033-3025 SOUTH PARKER ROAD AURORA, COLORADO 80014