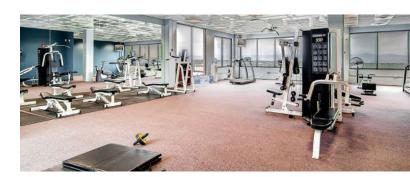

## Marketplace Towers

3033-3025 SOUTH PARKER ROAD AURORA, COLORADO 80014

SITE PLAN

**Tower I** 145,001 RSF

**Tower II** 145,046 RSF

Tower III 63,235 RSF

Building A 34,247 RSF

**Building B** 50,321 RSF

**Building C** 42,000 RSF

Building D 37,014 RSF

Building E 52,273 RSF

**Total Project Size** 568,000 RSF in 8 buildings

Floors 12 in Towers I and II

**Year Built** 1981 (Renovated in 2007)

**Parking Ratio** 3.8:1,000 with 25% covered parking