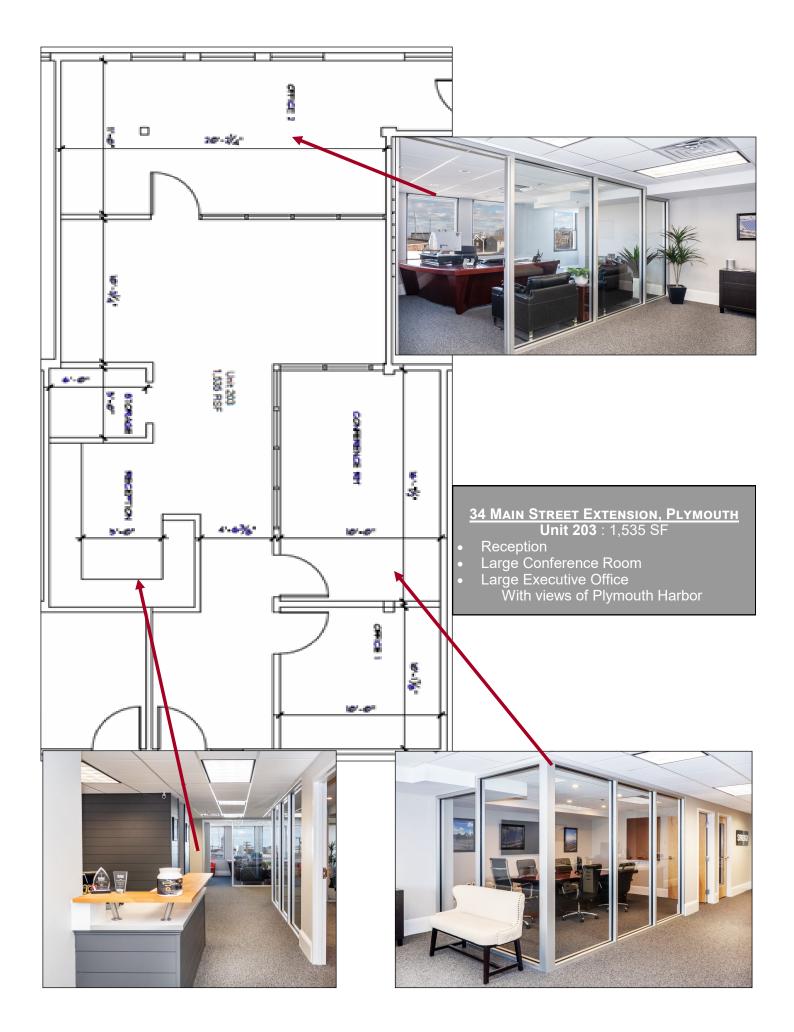

## Building Size: 26,400 SF

**Space Available For Lease** 

- Unit 202: 1,544 SF
- Unit 203: 1,535 SF\*
- Unit 204: 1.871 SF\*

\* Units 203 & 204 are connected for a continuous 3,406 SF

<u>Utilities</u> Electric + Gas: Eversource Sewer/Water: Municipal Gas Fired Forced Hot Air Heat & A/C