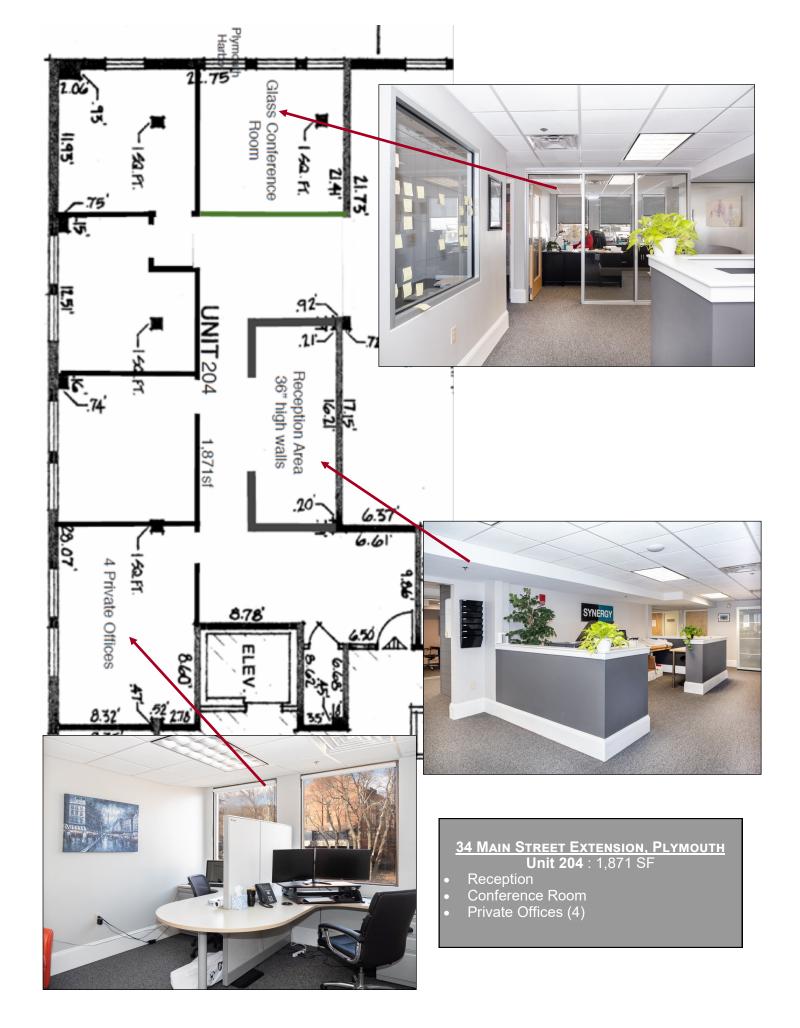

## Building Size: 26,400 SF

**Space Available For Lease** 

- Unit 202: 1,544 SF
- Unit 203: 1,535 SF\*
- Unit 204: 1.871 SF\*

\* Units 203 & 204 are connected for a continuous 3,406 SF

<u>Utilities</u> Electric + Gas: Eversource Sewer/Water: Municipal Gas Fired Forced Hot Air Heat & A/C