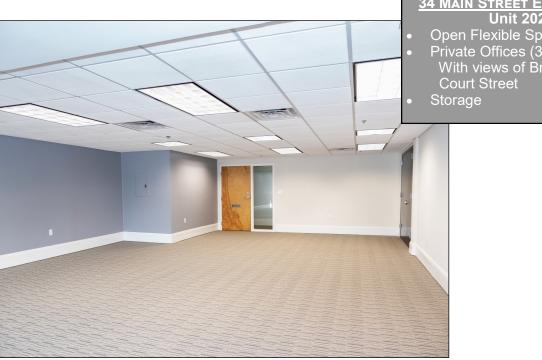

## 34 MAIN STREET EXTENSION, PLYMOUTH Unit 202 : 1,544 SF

- Open Flexible Space Private Offices (3) With views of Brewster Gardens and Court Street