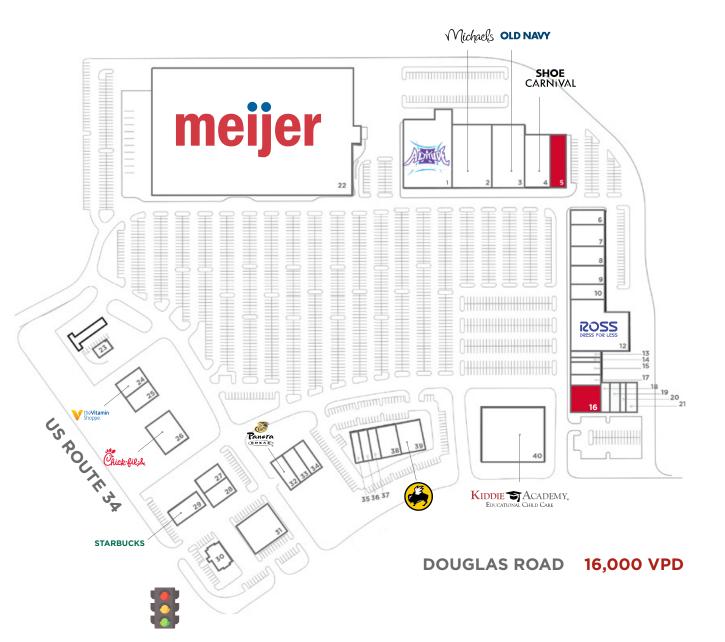

**JOIN THESE RETAILERS** 

| #     |                           |           |
|-------|---------------------------|-----------|
| 1     | ALTITUDE TRAMPOLINE ARENA | 27,507 SF |
| 2     | MICHAELS                  | 21,441 SF |
| 3     | OLD NAVY                  | 15,043 SF |
| 4     | SHOE CARNIVAL             | 9,363 SF  |
| 5     | AVAILABLE                 | 5,526 SF  |
| 6     | JUSTICE                   | 3,941 SF  |
| 7     | DRESSBARN                 | 7,154 SF  |
| 8     | BROTHER'S COUNTRY SUPPLY  | 6,007 SF  |
| 9     | LANE BRYANT               | 6,819 SF  |
| 10    | MAURICES                  | 3,960 SF  |
| 12    | ROSS DRESS FOR LESS       | 23,057 SF |
| 13    | CLAIRE'S                  | 1,602 SF  |
| 14    | HAIR CUTTERY              | 1,201 SF  |
| 15    | CARTER'S                  | 4,004 SF  |
| 16    | AVAILABLE                 | 5,000 SF  |
| 17    | ILOVEKICKBOXING           | 3,001 SF  |
| 18-19 | BRAVIA NAILS              | 3,443 SF  |
| 20    | SMILE DENTAL              | 1,815 SF  |
| 21    | MASSAGE ENVY              | 3,458 SF  |
| 22    | MEIJER                    | N/A       |
| 23    | MEIJER FUEL STATION       | N/A       |
| 24    | THE VITAMIN SHOPPE        | N/A       |
| 25    | VERIZON WIRELESS          | N/A       |
| 26    | CHICK-FIL-A               | N/A       |
| 27    | AT&T                      | N/A       |
| 28    | THE UPS STORE             | N/A       |
| 29    | STARBUCKS                 | N/A       |
| 30    | BRIDGEVIEW BANK           | N/A       |
| 31    | JUST TIRES                | N/A       |
| 32    | PANERA BREAD              | N/A       |
| 33    | NAIL SPA                  | N/A       |
| 34    | OSWEGO DENTAL             | N/A       |
| 35    | FOR EYES                  | N/A       |
| 36    | BACK TO BED               | N/A       |
| 37    | SPRINT                    | N/A       |
| 38    | MEN'S WEARHOUSE           | N/A       |
| 39    | BUFFALO WILD WINGS        | N/A       |
| 40    | KIDDIE ACADEMY            | N/A       |