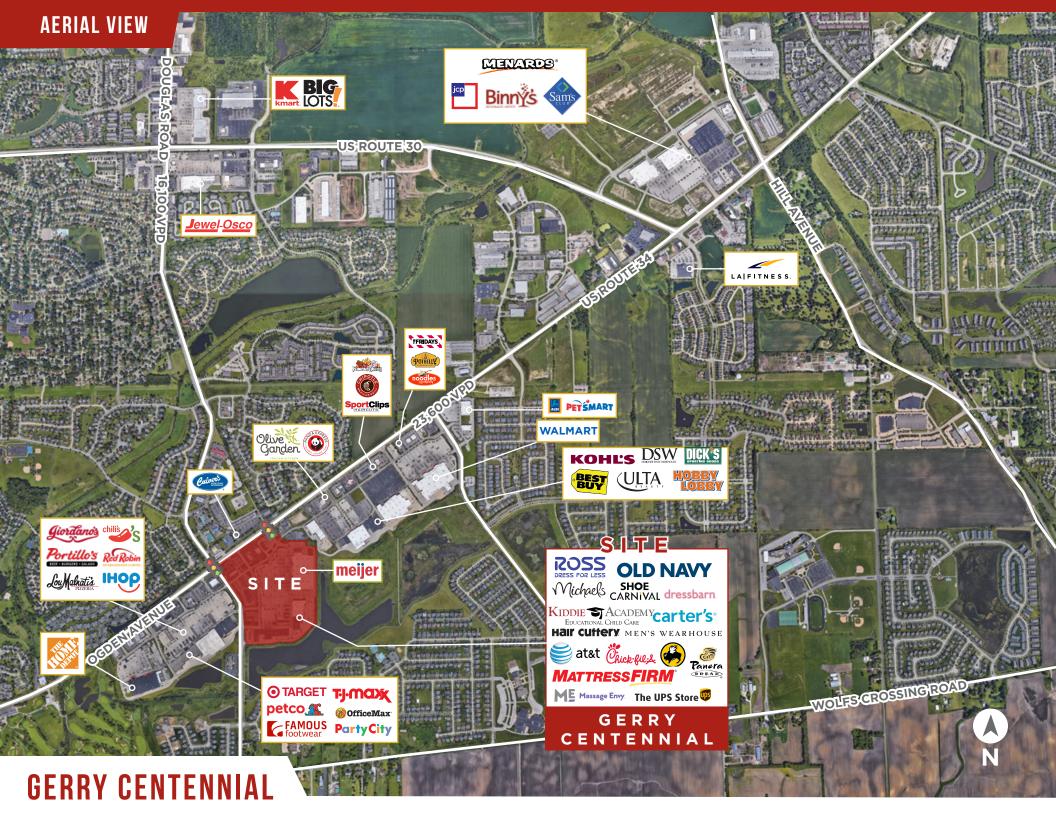

## **DEMOGRAPHICS**

WITHIN 5-MILE

Average Household Income

\$89,196

Residential Population 201,333

SITE DETAILS

- 5,000 SF + 5,526 SF **AVAILABLE**
- COMMUNITY CENTER LOCATED IN THE MIDDLE OF THE OSWEGO REGIONAL TRADE AREA HOME TO OVER ONE MILLION **SQUARE FEET OF RETAIL**
- COMPRISED ALMOST **ENTIRELY OF NATIONAL RETAILERS**
- SURROUNDED BY AFFLUENT **NEIGHBORHOODS IN ONE** OF THE FASTEST GROWING **COUNTIES IN THE NATION**
- 23,800 VPD ON ROUTE 34 AND 16,100 VPD ON **DOUGLAS ROAD**