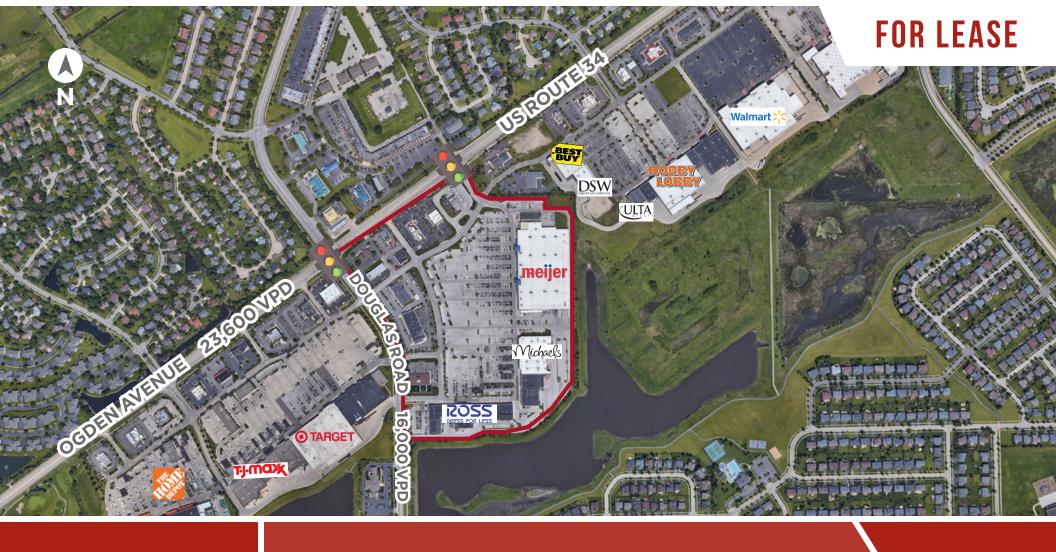

## **DEMOGRAPHICS**

WITHIN 5-MILE

Average Household Income

\$89,196

Residential Population 201,333

SITE DETAILS

- 5,000 SF + 5,526 SF **AVAILABLE**
- COMMUNITY CENTER LOCATED IN THE MIDDLE OF THE OSWEGO REGIONAL TRADE AREA HOME TO OVER ONE MILLION **SQUARE FEET OF RETAIL**
- COMPRISED ALMOST **ENTIRELY OF NATIONAL RETAILERS**
- SURROUNDED BY AFFLUENT **NEIGHBORHOODS IN ONE** OF THE FASTEST GROWING **COUNTIES IN THE NATION**
- 23,800 VPD ON ROUTE 34 AND 16,100 VPD ON **DOUGLAS ROAD**