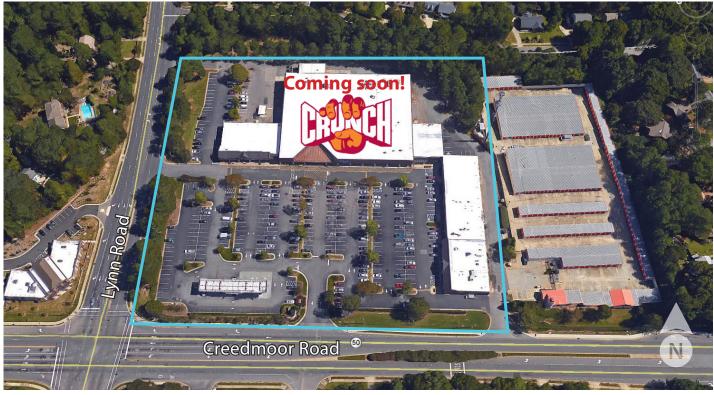

### Opportunity

Lynnwood Collection is a prominent shopping center at the busy intersection of Creedmoor Road and Lynn Road. The center has a good mix of regional and national tenants. Lynnwood Collection is surrounded by numerous residential developments and is half a mile from both Jeffreys Grove Elementary School and Lynn Road Elementary School. **Crunch Fitness coming soon!** 

## Available for Lease

| Available sf | Suite 112: 1,400 sf<br>Suite 130: 2,500 sf<br>Suite 186: 1,520 sf<br>Suite 190: 1,460 sf |
|--------------|------------------------------------------------------------------------------------------|
| Location     | Located at the busy intersection of<br>Creedmoor Road and Lynn Road                      |
| Rental Rate  | Call Broker for more information                                                         |