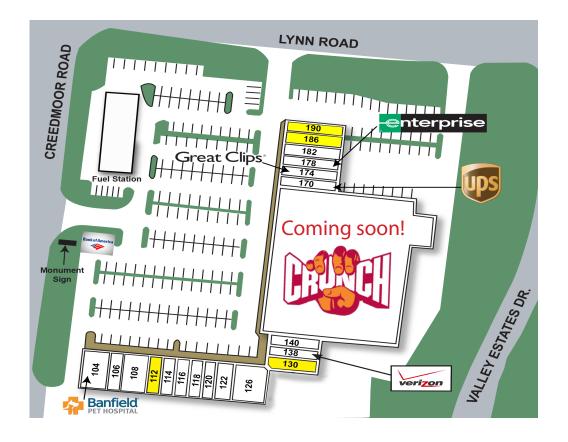

## Available for Lease

| Available sf | Suite 112: 1,400 sf<br>Suite 130: 2,500 sf<br>Suite 186: 1,520 sf<br>Suite 190: 1,460 sf |
|--------------|------------------------------------------------------------------------------------------|
| Location     | Located at the busy intersection of<br>Creedmoor Road and Lynn Road                      |
| Rental Rate  | Call Broker for more information                                                         |

#### Tenant Roster

|  | Suite | Tenant                     | Size     | Suite  | Tenant                        | Size      |  |  |
|--|-------|----------------------------|----------|--------|-------------------------------|-----------|--|--|
|  | 104   | Banfield Pet Hospital      | 2,800 sf | 138    | Verizon                       | 1,347 sf  |  |  |
|  | 106   | Tobacco & Vapor            | 1,400 sf | 140    | My Nails                      | 1,120 sf  |  |  |
|  | 108   | Bada Wings                 | 2,800 sf | Anchor | Crunch Fitness - Coming soon! | 52,337 sf |  |  |
|  | 112   | AVAILABLE                  | 1,400 sf | 170    | The UPS Store                 | 1,500 sf  |  |  |
|  | 114   | Wang's Kitchen             | 1,400 sf | 174    | Great Clip's                  | 1,500 sf  |  |  |
|  | 116   | Cookie Cutters             | 1,400 sf | 178    | Enterprise Rent-A-Car         | 1,500 sf  |  |  |
|  | 118   | Xcellence Hair Salon       | 1,295 sf | 182    | Topper's Pizza                | 1,520 sf  |  |  |
|  | 120   | Body and Brain Center Yoga | 1,295 sf | 186    | AVAILABLE                     | 1,520 sf  |  |  |
|  | 122   | Fred Astaire Dance Studio  | 2,100 sf | 190    | AVAILABLE                     | 1,460 sf  |  |  |
|  | 126   | Burn Boot Camp             | 4,168 sf | ATM    | Bank of America               | 270 sf    |  |  |
|  | 130   | AVAILABLE                  | 2,500 sf |        |                               |           |  |  |
|  |       |                            |          |        |                               |           |  |  |