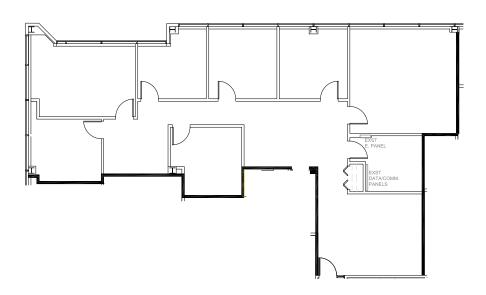

## FREEDOM SQUARE I

4401 ROCKSIDE ROAD, INDEPENDENCE, OH 44131

#### **BUILDING INFO**

- A 4-story office building totaling 42,050 RSF
- Office suites ranging from 666 SF 2,350 SF
- Leasing rates range from \$16.50 \$18.50 RSF
- Two passenger elevators.
- · Ample surface parking.

#### **LOCATION INFO**

- Located just off I-77 at the Rockside Road exit.
- Close proximity to downtown Cleveland and Akron.
- Convenient to Cleveland Hopkins International Airport.
- Walking distance to restaurants, hotels, banks and more.

### SHARED COMPLEX AMENITIES

- Cafe open for breakfast and lunch (Freedom Square II).
- 12-seat executive boardroom (Freedom Square II).
- 40-seat meeting room (Freedom Square II).
- 40-seat meeting room (Freedom Square III).

#### **SUITE 401 - 2,359 SF**





#### **FOR LEASING, CONTACT:**

STEVE ROSS Senior Associate +1 216 363 6423 steve.ross@cbre.com ROBERT LEIBOLD Vice President +1 216 363 6449 robert.leibold@cbre.com

DOUGLAS LEARY Senior Vice President +1 216 363 6424 douglas.leary@cbre.com

# FREEDOM SQUARE I 4401 ROCKSIDE ROAD, INDEPENDENCE, OH 44131















#### **FOR LEASING, CONTACT:**

STEVE ROSS Senior Associate +1 216 363 6423 steve.ross@cbre.com ROBERT LEIBOLD Vice President +1 216 363 6449 robert.leibold@cbre.com DOUGLAS LEARY Senior Vice President +1 216 363 6424 douglas.leary@cbre.com

© 2018 CBRE, Inc. This information has been obtained from sources believed reliable. We have not verified it and make no guarantee, warranty or representation about it. Any projections, opinions, assumptions or estimates used are for