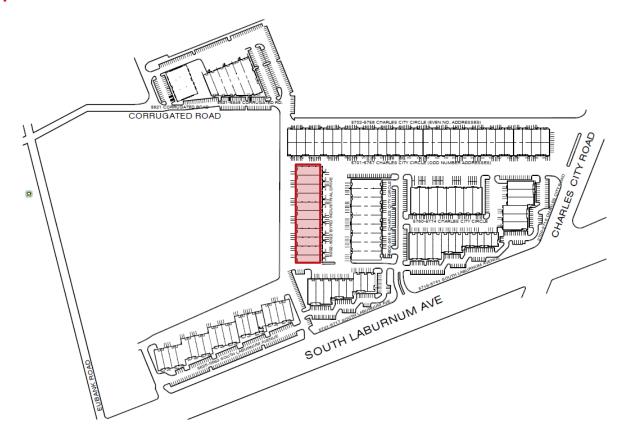

## Warehouse / distribution space available

- Available space from 4,800 s.f. to 8,640 s.f.
- Dock and drive-in loading
- 17'6" ceiling heights
- Ideal for warehouse, distribution, and light manufacturing
- On-site property management
- Easy access to I-95, I-64, I-295, and 895
- Approximately 2 miles from Richmond International Airport
- Close proximity to area shopping, restaurants, and hotels

## Byrd Center - Building 3

5002-5004 Byrd Industrial Drive Richmond, VA 23229

#### **Chris Avellana**

+1 804 200 6468

chris.avellana@am.jll.com

### **Jake Servinsky**

+1 804 200 6428

jake.servinsky@am.jll.com

jll.com/richmond



# Site plan



## **Aerial**





## Floor plans



Suite 5002 – 5004: 8,640 s.f.



## Floor plans





Suite 5008: 4,800 s.f.

Suite 5014: 4,800 s.f.





### For more information, contact:

Chris Avellana +1 804 200 6468 chris.avellana@am.jll.com Jake Servinsky +1 804 200 6428 jake.servinsky@am.jll.com