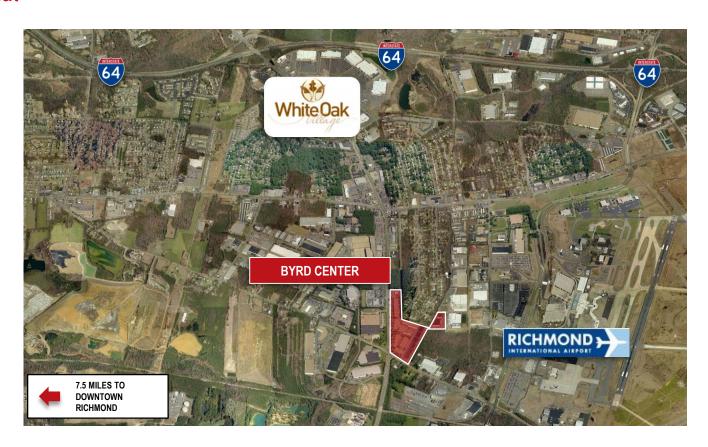

## Warehouse / distribution space available

- Available space from 4,800 s.f. to 8,640 s.f.
- Dock and drive-in loading
- 17'6" ceiling heights
- Ideal for warehouse, distribution, and light manufacturing
- On-site property management
- Easy access to I-95, I-64, I-295, and 895
- Approximately 2 miles from Richmond International Airport
- Close proximity to area shopping, restaurants, and hotels

## Byrd Center - Building 3

5002-5004 Byrd Industrial Drive Richmond, VA 23229

#### **Chris Avellana**

+1 804 200 6468

chris.avellana@am.jll.com

### **Jake Servinsky**

+1 804 200 6428

jake.servinsky@am.jll.com

jll.com/richmond



# Site plan



## **Aerial**





## Floor plans



Suite 5002 – 5004: 8,640 s.f.



## Floor plans





Suite 5008: 4,800 s.f.

Suite 5014: 4,800 s.f.





### For more information, contact:

Chris Avellana +1 804 200 6468 chris.avellana@am.jll.com Jake Servinsky +1 804 200 6428 jake.servinsky@am.jll.com