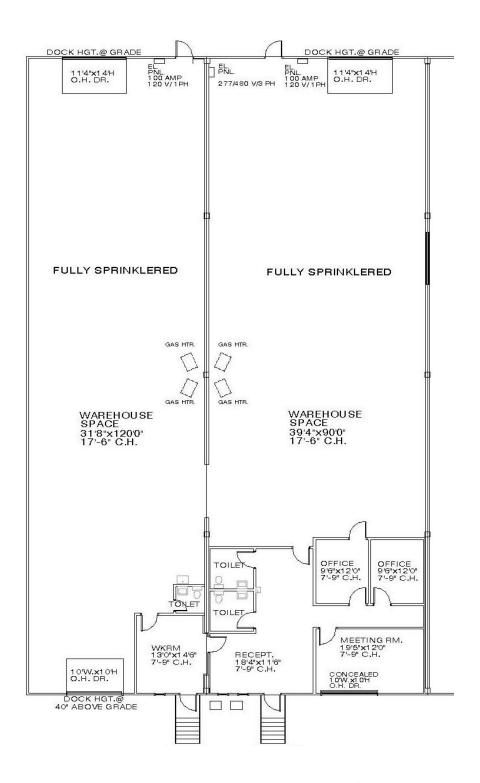

## Floor plans

Suite 5002 – 5004: 8,640 s.f.

## Floor plans

Suite 5008: 4,800 s.f.

Suite 5014: 4,800 s.f.