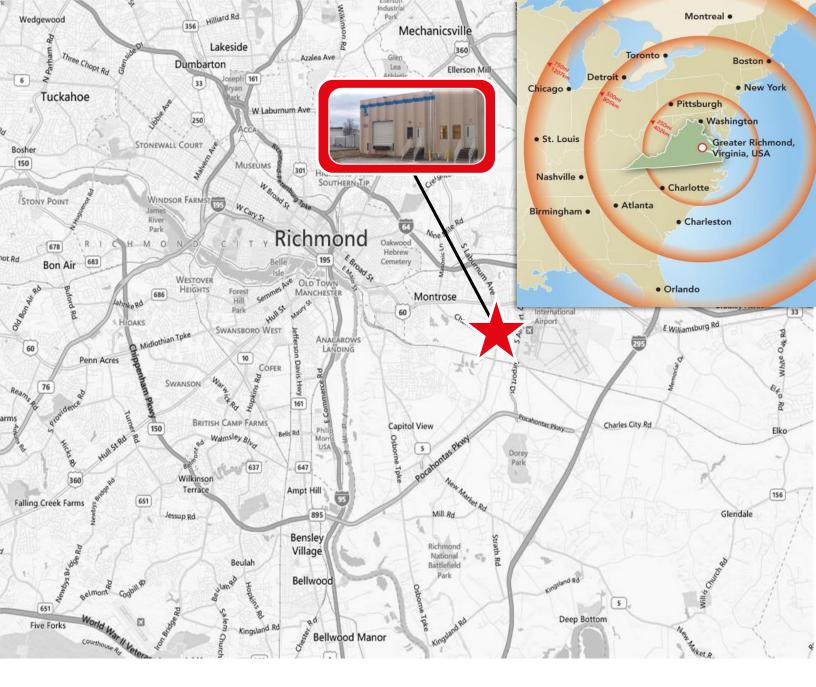

## Warehouse / distribution space available

- Available space from 4,800 s.f. to 8,640 s.f.
- Dock and drive-in loading
- 17'6" ceiling heights
- Ideal for warehouse, distribution, and light manufacturing
- On-site property management
- Easy access to I-95, I-64, I-295, and 895
- Approximately 2 miles from Richmond International Airport
- Close proximity to area shopping, restaurants, and hotels

## Byrd Center - Building 3

5002-5004 Byrd Industrial Drive Richmond, VA 23229

#### **Chris Avellana**

+1 804 200 6468

chris.avellana@am.jll.com

### **Jake Servinsky**

+1 804 200 6428

jake.servinsky@am.jll.com

jll.com/richmond



# Site plan



## **Aerial**





## Floor plans



Suite 5002 – 5004: 8,640 s.f.



## Floor plans





Suite 5008: 4,800 s.f.

Suite 5014: 4,800 s.f.





### For more information, contact:

Chris Avellana +1 804 200 6468 chris.avellana@am.jll.com Jake Servinsky +1 804 200 6428 jake.servinsky@am.jll.com