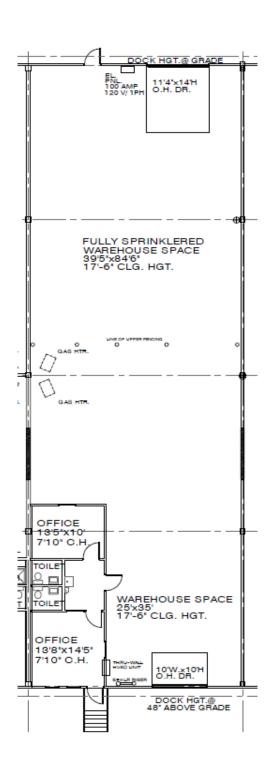

## Warehouse / distribution space available

- Available space from 4,800 s.f. to 8,640 s.f.
- Dock and drive-in loading
- 17'6" ceiling heights
- Ideal for warehouse, distribution, and light manufacturing
- On-site property management
- Easy access to I-95, I-64, I-295, and 895
- Approximately 2 miles from Richmond International Airport
- Close proximity to area shopping, restaurants, and hotels

## Byrd Center - Building 3

5002-5004 Byrd Industrial Drive Richmond, VA 23229

#### **Chris Avellana**

+1 804 200 6468

chris.avellana@am.jll.com

### **Jake Servinsky**

+1 804 200 6428

jake.servinsky@am.jll.com

jll.com/richmond



# Site plan



## **Aerial**





## Floor plans



Suite 5002 – 5004: 8,640 s.f.



## Floor plans





Suite 5008: 4,800 s.f.

Suite 5014: 4,800 s.f.





### For more information, contact:

Chris Avellana +1 804 200 6468 chris.avellana@am.jll.com Jake Servinsky +1 804 200 6428 jake.servinsky@am.jll.com