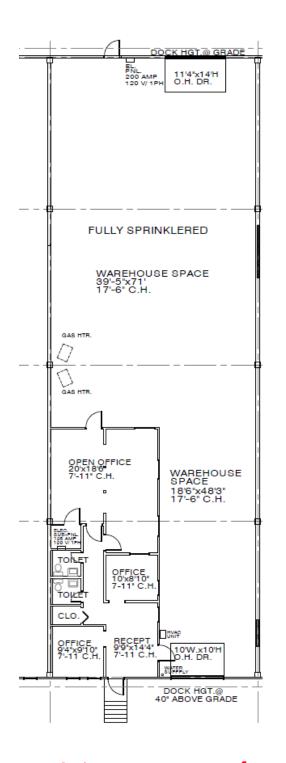

## Warehouse / distribution space available

- Available space from 4,800 s.f. to 8,640 s.f.
- Dock and drive-in loading
- 17'6" ceiling heights
- Ideal for warehouse, distribution, and light manufacturing
- On-site property management
- Easy access to I-95, I-64, I-295, and 895
- Approximately 2 miles from Richmond International Airport
- Close proximity to area shopping, restaurants, and hotels

## Byrd Center - Building 3

5002-5004 Byrd Industrial Drive Richmond, VA 23229

#### **Chris Avellana**

+1 804 200 6468

chris.avellana@am.jll.com

### **Jake Servinsky**

+1 804 200 6428

jake.servinsky@am.jll.com

jll.com/richmond



# Site plan



## **Aerial**





## Floor plans



Suite 5002 – 5004: 8,640 s.f.



## Floor plans





Suite 5008: 4,800 s.f.

Suite 5014: 4,800 s.f.





### For more information, contact:

Chris Avellana +1 804 200 6468 chris.avellana@am.jll.com Jake Servinsky +1 804 200 6428 jake.servinsky@am.jll.com