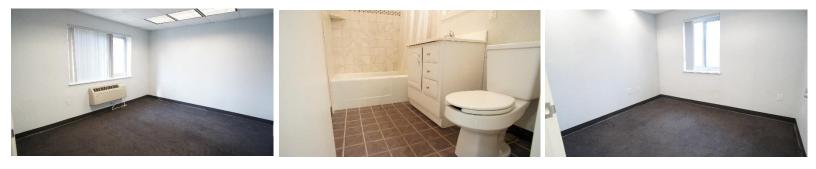

## Features:

- Ample parking
- Elevator in building
- Kitchenette
- Large private restrooms

| Floor                 | Square feet | Rent       | Term   | Possession |
|-----------------------|-------------|------------|--------|------------|
| 1 <sup>st</sup> Floor | 1,000-2,350 | \$16.00/SF | 1 Year | Immediate  |
| 1 <sup>st</sup> Floor | 2,350 SF    | \$16.00/SF | 1 Year | Immediate  |