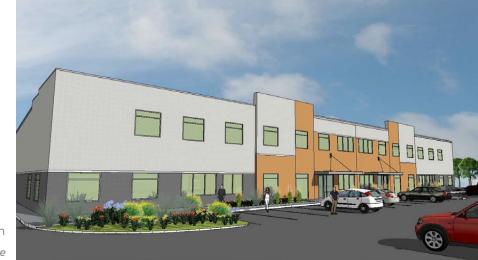

## **Commercial Lot for Sale or Lease**

**Sale Price: \$185.00/SF** 

For Lease: \$12.95-\$13.95/SF NNN

This 20,000 square foot building will be completed May of 2019. The whole building is currently available and could be leased in whole or part with size ranges from 5,000 to 20,000 square feet. The property will have ample parking and good circulation around the building; potential outdoor storage is available. Owner will deliver the building in shell condition and from this point will provide a \$10.00 per square foot tenant finish allowance for potential tenants. *Please see reverse for site plan and property highlights*.

### **Property Features**

**Building Size** 20,000 SF **Minimum Divisible** 5,000 SF

Site Size 1.86 Acres

Est. Completion Date May 2019