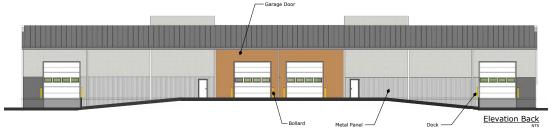

### **Property Highlights**

- I-25 Visibility
- 2 Dock-high
  14' x 14' doors
- 6 Drive-in
  14' x 14' doors
- 20' Clear height
- Office mezzanine option available