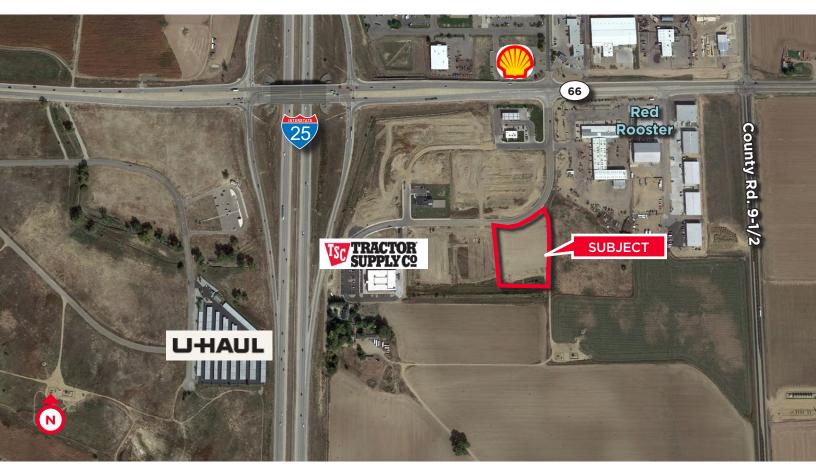

# 13794 I-25 Frontage Road

Lot 15 | Mead, Colorado 80504

## **Commercial Lot for Sale or Lease**

**Sale Price: \$185.00/SF** 

For Lease: \$12.95-\$13.95/SF NNN

This 20,000 square foot building will be completed May of 2019. The whole building is currently available and could be leased in whole or part with size ranges from 5,000 to 20,000 square feet. The property will have ample parking and good circulation around the building; potential outdoor storage is available. Owner will deliver the building in shell condition and from this point will provide a \$10.00 per square foot tenant finish allowance for potential tenants. *Please see reverse for site plan and property highlights*.