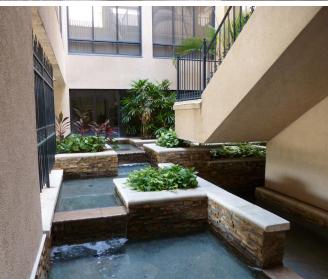

# Office Space For Lease

- 55,799 SF, three-story office building
- Excellent frontage, located on the corner of Dr. Phillips Blvd. and Hinson St., directly off of Sand Lake Rd.
- Water features throughout
- Ample free parking with covered executive reserved spaces
- Full time on-site maintenance and janitorial
- Easy access to I-4, International Drive, the Florida Turnpike, the 408 and the Beachline Expressway
- Close proximity to shopping centers, fine restaurants, financial institutions, hotels and world class entertainment
- Total space available: 8,138 RSF
- Rental rate: \$25.00/SF

#### **PHOTOS**