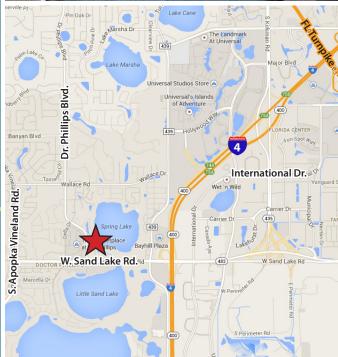

# Office Space For Lease

- 55,799 SF, three-story office building
- Excellent frontage, located on the corner of Dr. Phillips Blvd. and Hinson St., directly off of Sand Lake Rd.
- Water features throughout
- Ample free parking with covered executive reserved spaces
- Full time on-site maintenance and janitorial
- Easy access to I-4, International Drive, the Florida Turnpike, the 408 and the Beachline Expressway
- Close proximity to shopping centers, fine restaurants, financial institutions, hotels and world class entertainment
- Total space available: 8,138 RSF
- Rental rate: \$25.00/SF

## AERIAL

The information above has been obtained from sources believed reliable. While we do not doubt its accuracy we make no guarantee, warranty or representation about it. It is your responsibility to independently confirm its accuracy and completeness. Any projections, opinions, assumptions, or estimates used are for example only and do not represent the current or future performance of the property. Hold-Thyssen, Inc. is a licensed real estate broker.