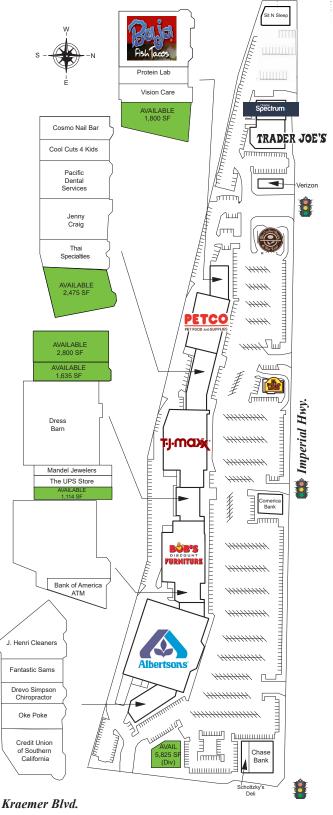

## IMPERIAL CENTER EAST

SWC IMPERIAL HIGHWAY & KRAEMER BLVD., BREA, CALIFORNIA

SITE PLAN

# RETAIL

| AVAI | LABILITY                                                                  |                                                                                                            |                           |                                                                                                                                                                                                                                                       |
|------|---------------------------------------------------------------------------|------------------------------------------------------------------------------------------------------------|---------------------------|-------------------------------------------------------------------------------------------------------------------------------------------------------------------------------------------------------------------------------------------------------|
|      | <u>SUITE</u>                                                              | <u>SIZE</u>                                                                                                |                           | NAME                                                                                                                                                                                                                                                  |
|      | 100,102 & 104<br>106<br>108<br>110                                        | 2,767<br>900<br>921<br>1,800                                                                               |                           | Baja Fish Tacos<br>Protein Lab<br>Vision Care<br>AVAILABLE                                                                                                                                                                                            |
|      | 114<br>116<br>118<br>120<br>124<br>128<br>130-132<br>134                  | 17,000<br>1,319<br>1,300<br>2,498<br>2,501<br>1,909<br>2,475<br>24,412                                     |                           | Petco<br>Cosmo Nail Bar<br>Cool Cuts 4 Kids<br>Pacific Dental Services<br>Jenny Craig<br>Thai Specialties<br>AVAILABLE<br>T.J. Maxx                                                                                                                   |
|      | 136<br>138<br>140-146<br>148<br>149 A                                     | 2,800<br>1,635<br>6,878<br>1,231<br>1,311                                                                  | Contiguous to<br>4,435 SF | AVAILABLE<br>AVAILABLE<br>Dress Barn<br>Mandel Jewelers<br>The UPS Store                                                                                                                                                                              |
|      | 149 B                                                                     | 1,114                                                                                                      |                           | AVAILABLE                                                                                                                                                                                                                                             |
|      | 150<br>156<br>158<br>160<br>162<br>164<br>166<br>170<br>174<br>175<br>177 | 36,493<br>817<br>49,670<br>2,424<br>1,200<br>1,224<br>1,235<br>2,500<br>10,000<br>3,813<br>13,437<br>2,200 |                           | Bob's Discount Furniture<br>Bank of America ATM<br>Albertsons<br>J. Henri Cleaners<br>Fantastic Sams<br>Drevo Simpson Chiropractic<br>Oke Poke<br>Credit Union of Southern Cal.<br>Sit N Sleep<br>Charter Spectrum<br>Trader Joes<br>Verizon Wireless |
|      | 178<br>182<br>186<br>190-192<br>194<br>196<br>200                         | 3,200<br>2,654<br>2,256<br>5,000<br>6,032<br>2,000<br>5,825                                                | Divisible                 | Coffee Bean & Tea Leaf<br>El Pollo Loco<br>Comerica Bank<br>Chase Bank<br>Schlotsky's Deli<br>AVAILABLE                                                                                                                                               |