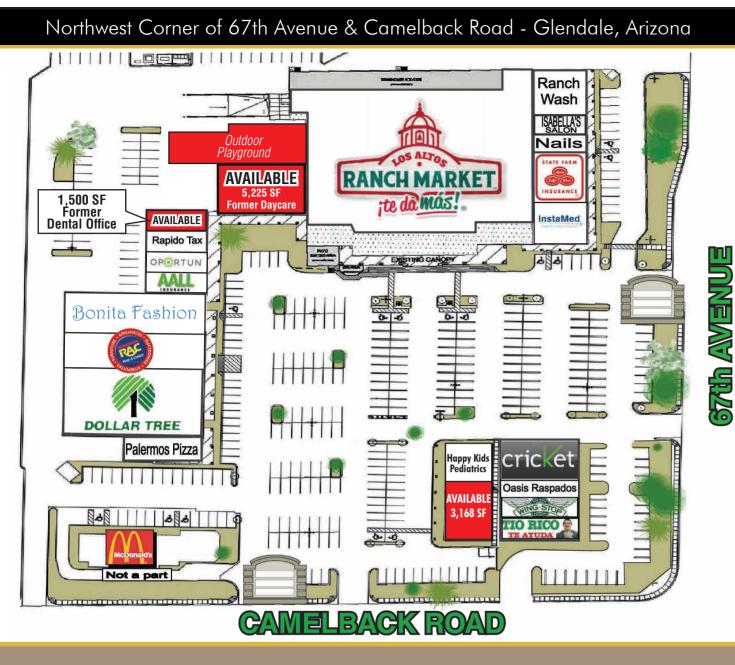

### LOS ALTOS RANCH MARKET SHOPPING CENTER Northwest Corner of 67th Avenue & Camelback Road - Glendale, Arizona

#### **PROJECT HIGHLIGHTS**

Major Hispanic retail intersection

Dense infill location with over 29,000 people in a 1 mile radius and over 214,000 people in a 3 mile radius

148,950 Hispanic population in a 3 mile radius

More than 88,000 vehicles per day at the intersection

RANCH MARKET: Prime Hispanic Grocery Store

**DE RITO PARTNERS, INC**