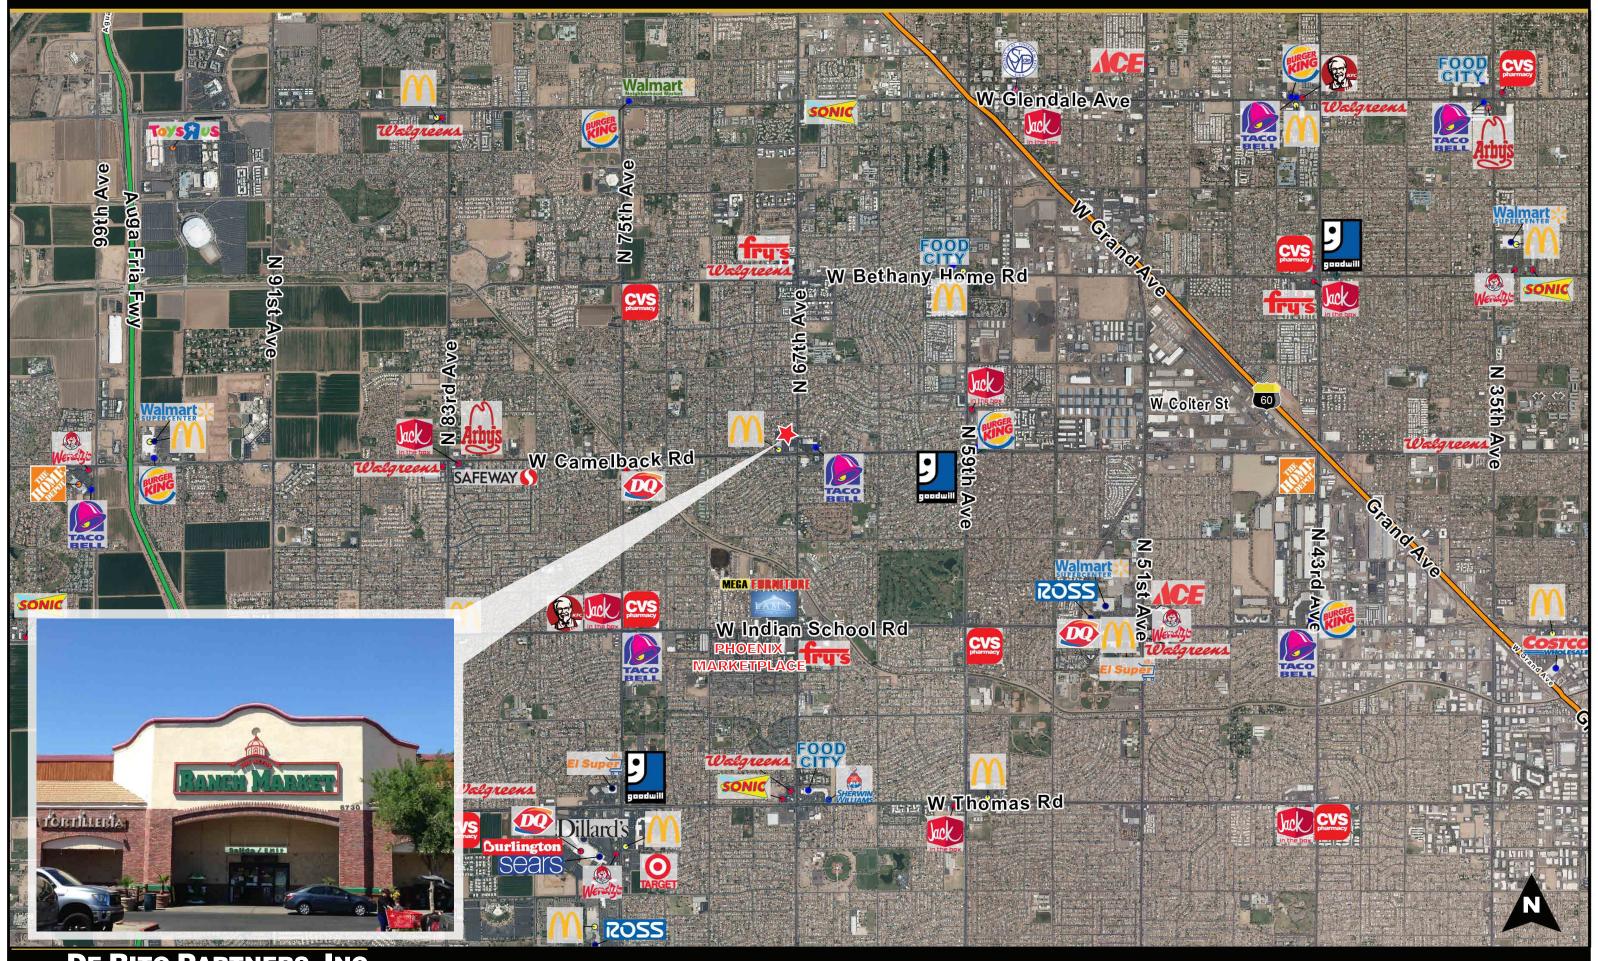

### LOS ALTOS RANCH MARKET SHOPPING CENTER Northwest Corner of 67th Avenue & Camelback Road - Glendale, Arizona

More than 88,000 vehicles per day at the intersection

RANCH MARKET: Prime Hispanic Grocery Store

**DE RITO PARTNERS, INC**