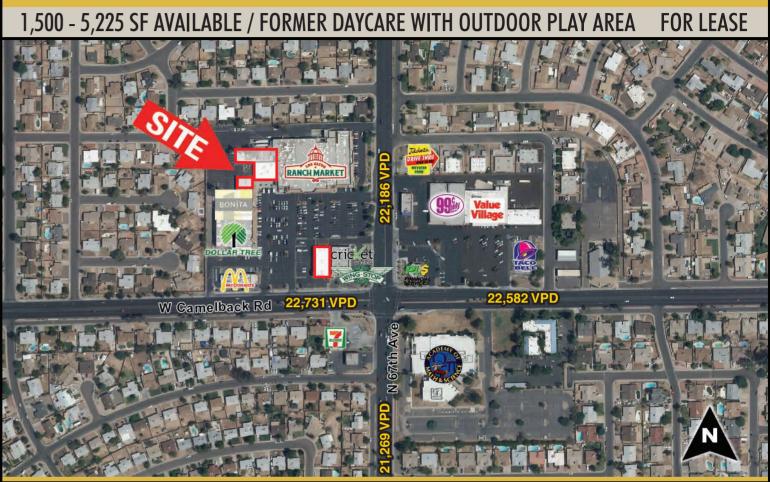

### LOS ALTOS RANCH MARKET SHOPPING CENTER Northwest Corner of 67th Avenue & Camelback Road - Glendale, Arizona

#### **PROJECT HIGHLIGHTS**

Major Hispanic retail intersection

Dense infill location with over 29,000 people in a 1 mile radius and over 214,000 people in a 3 mile radius

148,950 Hispanic population in a 3 mile radius