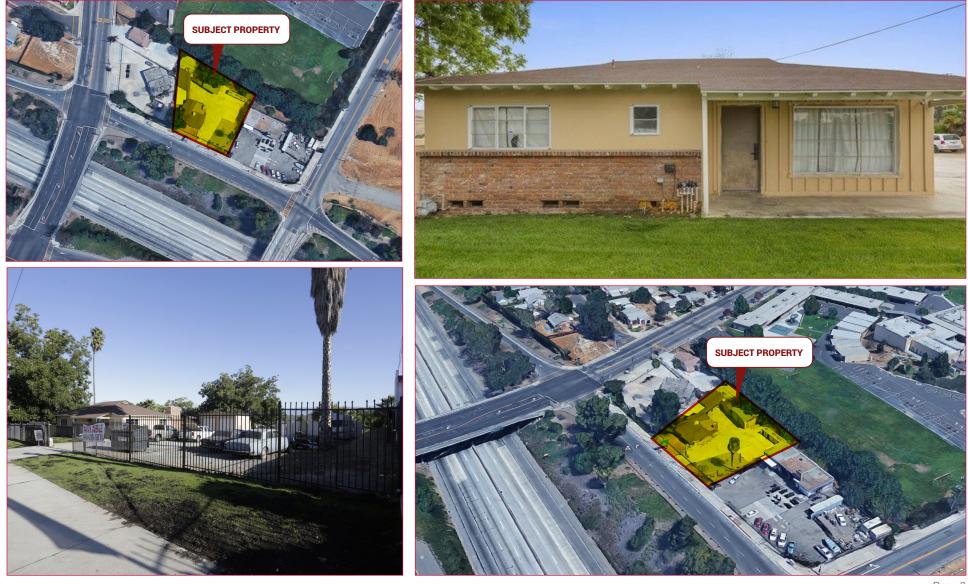

## **PROPERTY HIGHLIGHTS**

| Service Type:  | Modifiled Gross                              |
|----------------|----------------------------------------------|
| Property Type: | Retail/Freestanding                          |
| Building Size: | ±1,164 SF                                    |
| Lot Size:      | ±20,324 SF                                   |
| Year Built:    | 1960                                         |
| Zoned:         | C-2, Per City Of Riverside (Buyer to Verify) |

### **PROPERTY FEATURES**

- Commercial Lot, Mixed use
- Work/Live Opportunity (Buyer to Verify)
- State of the Art Electronic Gate
- Fenced and Paved
- Large Garage
- Near 60 Freeway and 215 Freeway
- 60 Freeway visibility
- Minutes from Downtown Riverside
- 13,000 CPD on Main Street and Oakley Avenue