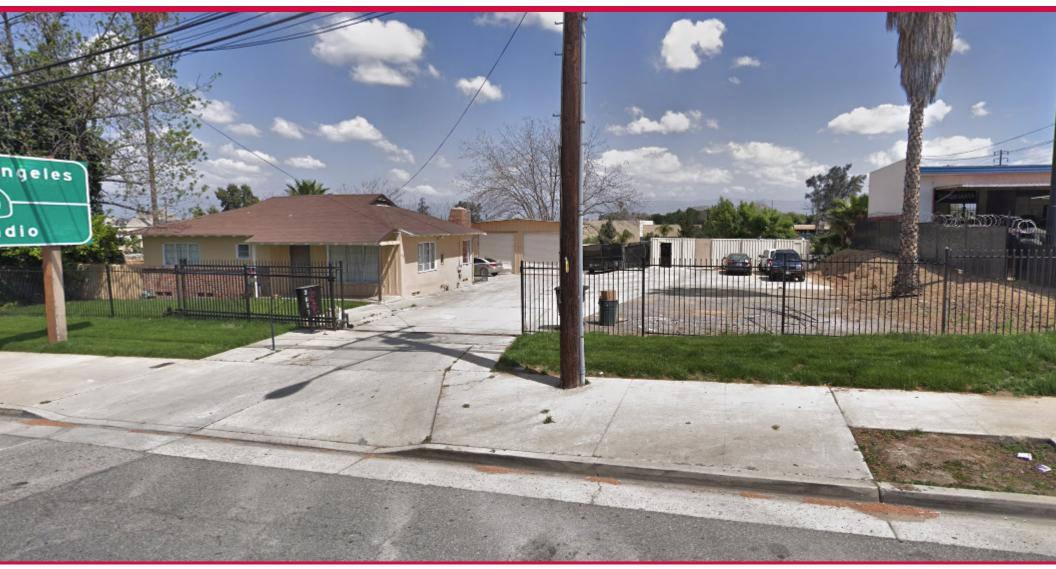

## **PROPERTY HIGHLIGHTS**

| Service Type:  | Modifiled Gross                              |
|----------------|----------------------------------------------|
| Property Type: | Retail/Freestanding                          |
| Building Size: | ±1,164 SF                                    |
| Lot Size:      | ±20,324 SF                                   |
| Year Built:    | 1960                                         |
| Zoned:         | C-2, Per City Of Riverside (Buyer to Verify) |

### **PROPERTY FEATURES**

- Commercial Lot, Mixed use
- Work/Live Opportunity (Buyer to Verify)
- State of the Art Electronic Gate
- Fenced and Paved
- Large Garage
- Near 60 Freeway and 215 Freeway
- 60 Freeway visibility
- Minutes from Downtown Riverside
- 13,000 CPD on Main Street and Oakley Avenue