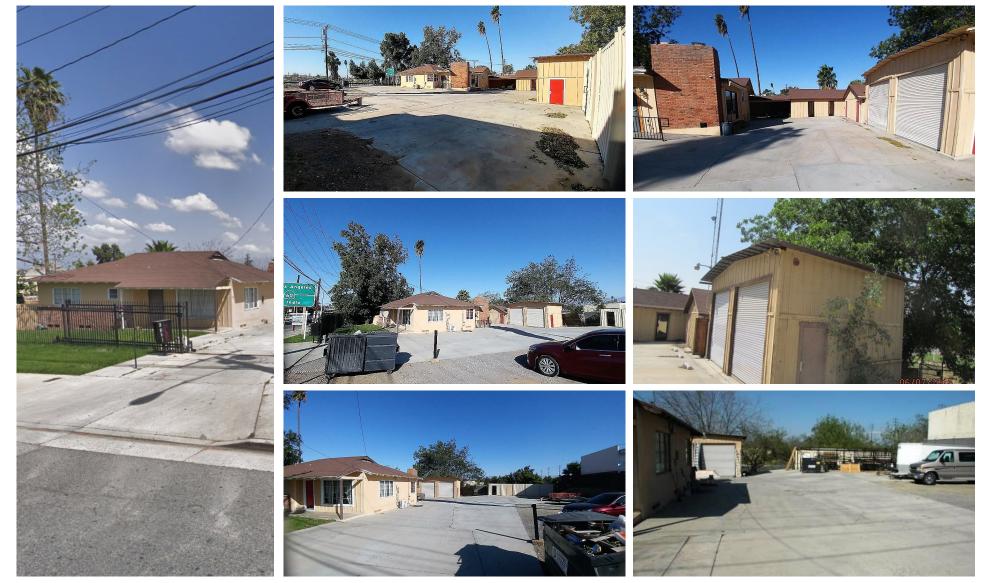

## **PROPERTY HIGHLIGHTS**

| Service Type:  | Modifiled Gross                              |
|----------------|----------------------------------------------|
| Property Type: | Retail/Freestanding                          |
| Building Size: | ±1,164 SF                                    |
| Lot Size:      | ±20,324 SF                                   |
| Year Built:    | 1960                                         |
| Zoned:         | C-2, Per City Of Riverside (Buyer to Verify) |

### **PROPERTY FEATURES**

- Commercial Lot, Mixed use
- Work/Live Opportunity (Buyer to Verify)
- State of the Art Electronic Gate
- Fenced and Paved
- Large Garage
- Near 60 Freeway and 215 Freeway
- 60 Freeway visibility
- Minutes from Downtown Riverside
- 13,000 CPD on Main Street and Oakley Avenue