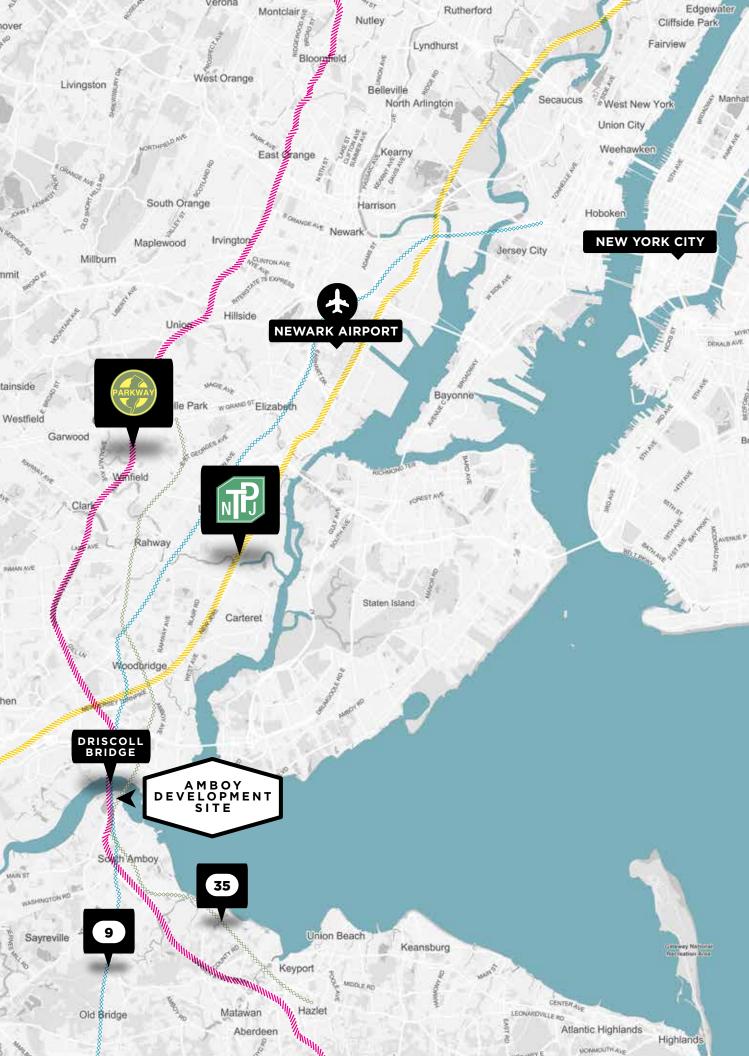

# As exclusive agent, Cushman & Wakefield is pleased to offer for sale a 100% fee interest in the Former Amboy Multiplex Cinemas Site "**Amboy Development Site**."

Located at one of the busiest intersections in the United States - The Garden State Parkway, Route 9 and Route 35. More than 400,000 cars pass the **Amboy Development Site** every day, with the traffic surging to more than 1 million cars per day as vacationers head to the Jersey Shore in the summer months. The site is centrally located in New Jersey being 25 minutes to the Jersey Shore and New York City respectively. The Property represents the rare and unique opportunity to acquire +/- 20 acres for development in the Greater Metropolitan area.

### SITE OVERVIEW

The **Amboy Development Site** is comprised of approximately 20 paved acres featuring high visibility and access from US Route 9 and US Route 35 at Garden State Parkway. 600 million eye-balls view the **Amboy Development Site** every year.

#### SITE HISTORY

A former drive-in theatre redeveloped in 1979 as a multiplex cinema has entertained audiences in central Jersey for decades until it closed in 2005.

The Amboy development Site is located just over the Driscoll Bridge at Interchange 125 of the Garden State Parkway, which provides convenient access to Routes 1&9, New Jersey Turnpike and Highway 35.