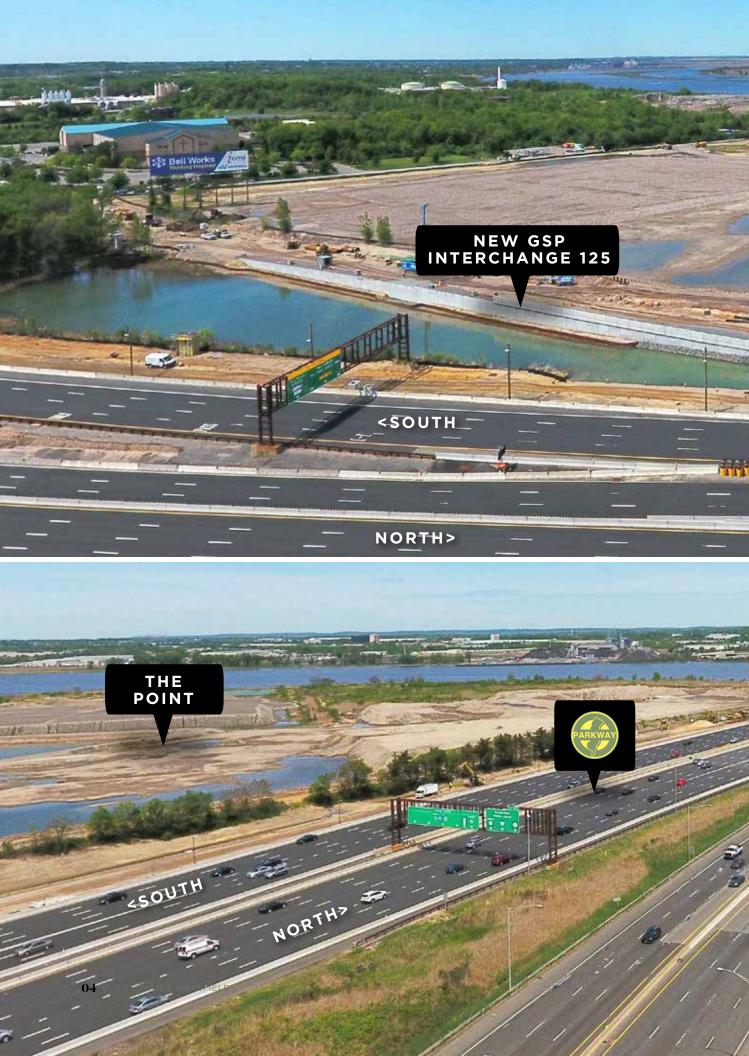

#### SITE HISTORY

A former drive-in theatre redeveloped in 1979 as a multiplex cinema has entertained audiences in central Jersey for decades until it closed in 2005.

The Amboy development Site is located just over the Driscoll Bridge at Interchange 125 of the Garden State Parkway, which provides convenient access to Routes 1&9, New Jersey Turnpike and Highway 35.