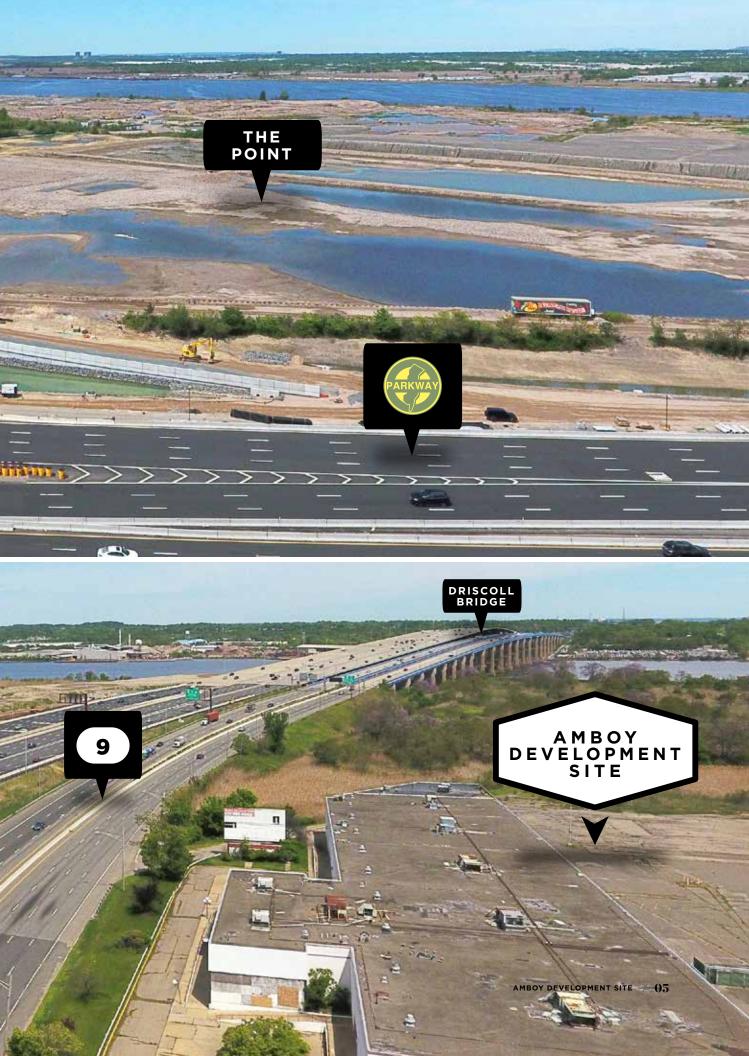

# As exclusive agent, Cushman & Wakefield is pleased to offer for sale a 100% fee interest in the Former Amboy Multiplex Cinemas Site "**Amboy Development Site**."

Located at one of the busiest intersections in the United States - The Garden State Parkway, Route 9 and Route 35. More than 400,000 cars pass the **Amboy Development Site** every day, with the traffic surging to more than 1 million cars per day as vacationers head to the Jersey Shore in the summer months. The site is centrally located in New Jersey being 25 minutes to the Jersey Shore and New York City respectively. The Property represents the rare and unique opportunity to acquire +/- 20 acres for development in the Greater Metropolitan area.

### SITE OVERVIEW

The **Amboy Development Site** is comprised of approximately 20 paved acres featuring high visibility and access from US Route 9 and US Route 35 at Garden State Parkway. 600 million eye-balls view the **Amboy Development Site** every year.

#### SITE HISTORY

A former drive-in theatre redeveloped in 1979 as a multiplex cinema has entertained audiences in central Jersey for decades until it closed in 2005.

The Amboy development Site is located just over the Driscoll Bridge at Interchange 125 of the Garden State Parkway, which provides convenient access to Routes 1&9, New Jersey Turnpike and Highway 35.