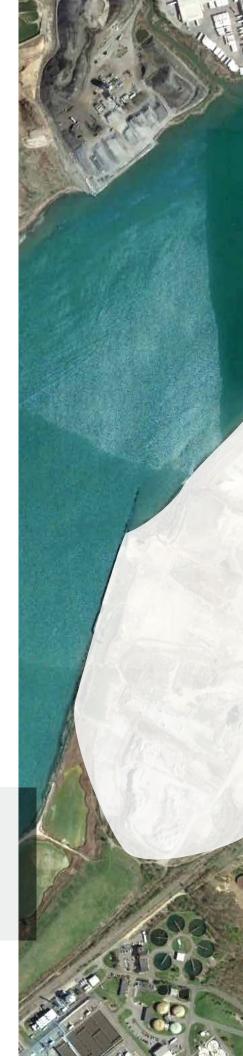

#### SITE HISTORY

A former drive-in theatre redeveloped in 1979 as a multiplex cinema has entertained audiences in central Jersey for decades until it closed in 2005.

The Amboy development Site is located just over the Driscoll Bridge at Interchange 125 of the Garden State Parkway, which provides convenient access to Routes 1&9, New Jersey Turnpike and Highway 35.