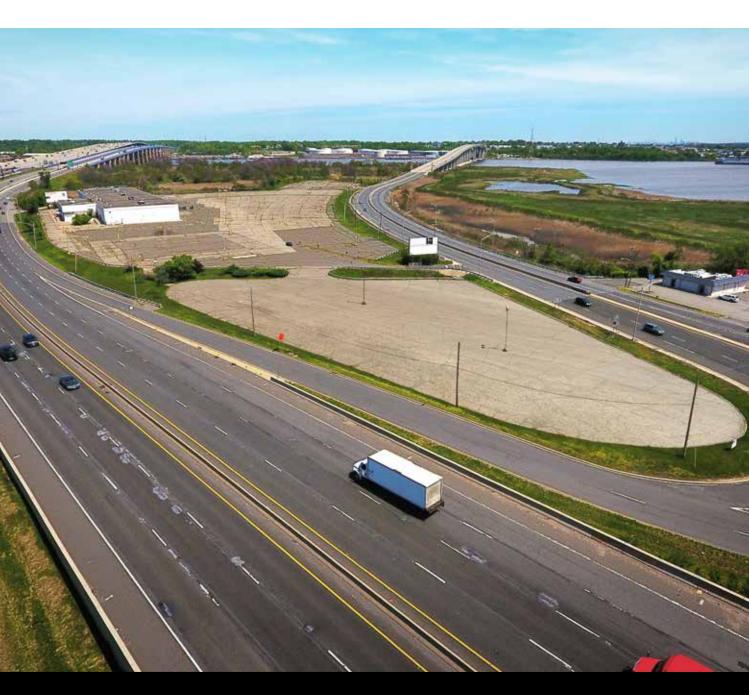

# As exclusive agent, Cushman & Wakefield is pleased to offer for sale a 100% fee interest in the Former Amboy Multiplex Cinemas Site "**Amboy Development Site**."

Located at one of the busiest intersections in the United States - The Garden State Parkway, Route 9 and Route 35. More than 400,000 cars pass the **Amboy Development Site** every day, with the traffic surging to more than 1 million cars per day as vacationers head to the Jersey Shore in the summer months. The site is centrally located in New Jersey being 25 minutes to the Jersey Shore and New York City respectively. The Property represents the rare and unique opportunity to acquire +/- 20 acres for development in the Greater Metropolitan area.

### SITE OVERVIEW

The **Amboy Development Site** is comprised of approximately 20 paved acres featuring high visibility and access from US Route 9 and US Route 35 at Garden State Parkway. 600 million eye-balls view the **Amboy Development Site** every year.

#### SITE HISTORY

A former drive-in theatre redeveloped in 1979 as a multiplex cinema has entertained audiences in central Jersey for decades until it closed in 2005.

The Amboy development Site is located just over the Driscoll Bridge at Interchange 125 of the Garden State Parkway, which provides convenient access to Routes 1&9, New Jersey Turnpike and Highway 35.