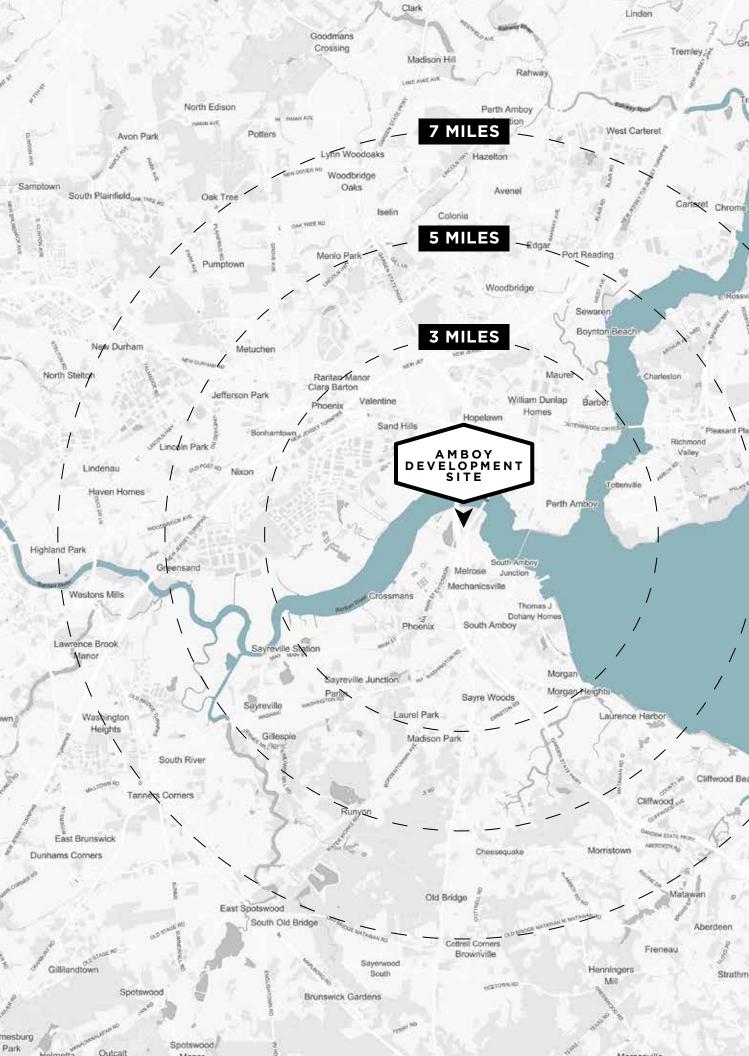

## DEMOGRAPHICS

|                                  | 3 miles  | 5 miles  | 7 miles  |
|----------------------------------|----------|----------|----------|
| Employees                        | 20,596   | 119,020  | 229,636  |
| Establishments*                  | 1,770    | 6,209    | 14,858   |
| Total Population                 | 70,512   | 196,103  | 421,619  |
| Employed Civilian Population 16+ |          |          |          |
| Total                            | 35,116   | 96,052   | 209,381  |
| Educational Attainment:          |          |          |          |
| Bachelor's Degree                | 17.8%    | 18.2%    | 21.5%    |
| Graduate Degree                  | 8.8%     | 9.1%     | 11.8%    |
| Average Household Income         | \$86,109 | \$89,038 | \$99,746 |