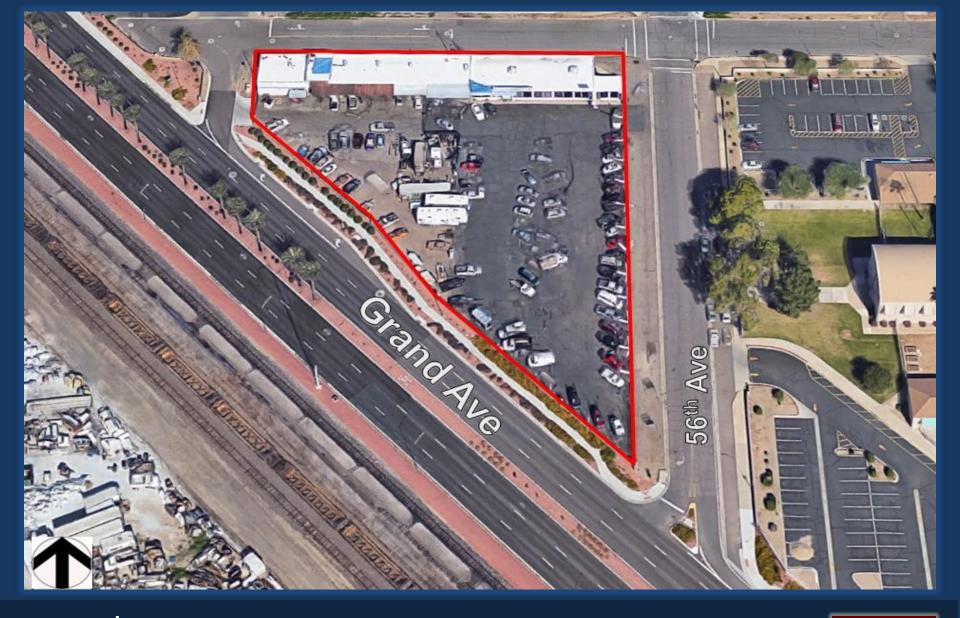

## **Grand Avenue Auto Sales & Repair Facility**5600 NW Grand Ave. Glendale, AZ 85301

FOR SALE: \$975,000

- Total Building Area: + 9,385 SF
- Total Lot Size: + 1.55 Acres
- Zoned C-2, City of Glendale
- Large Showroom & Sales Office
- 7 Service Bays w/ Evap Cooling
- ± 58,000 SF Secured Asphalt Lot
- Over 33,000 VPD on Grand Ave
- 400' Frontage on Grand Avenue
- Priced \$200k Below Appraisal (May 2016)