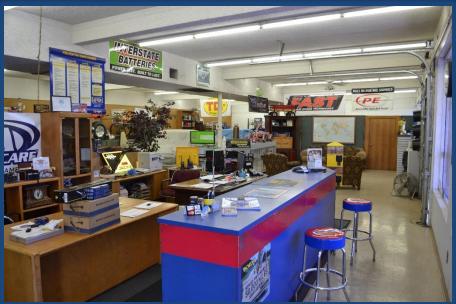

## **Grand Avenue Auto Sales & Repair Facility**5600 NW Grand Ave. Glendale, AZ 85301

FOR SALE: \$975,000

- Total Building Area: + 9,385 SF
- Total Lot Size: + 1.55 Acres
- Zoned C-2, City of Glendale
- Large Showroom & Sales Office
- 7 Service Bays w/ Evap Cooling
- ± 58,000 SF Secured Asphalt Lot
- Over 33,000 VPD on Grand Ave
- 400' Frontage on Grand Avenue
- Priced \$200k Below Appraisal (May 2016)