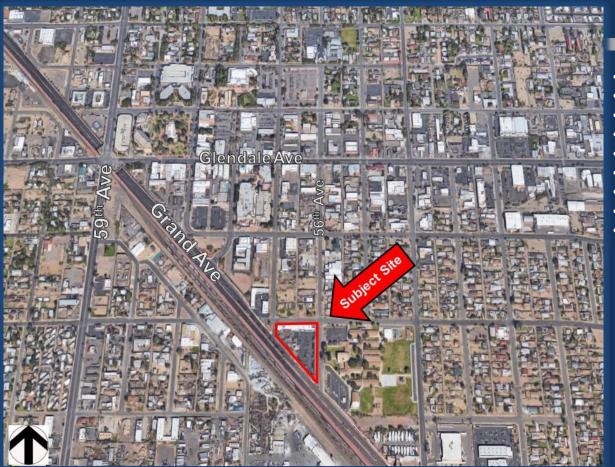

## **Grand Avenue Auto Sales & Repair Facility**5600 NW Grand Ave. Glendale, AZ 85301

FOR SALE: \$975,000

- Total Building Area: + 9,385 SF
- Total Lot Size: + 1.55 Acres
- Zoned C-2, City of Glendale
- Large Showroom & Sales Office
- 7 Service Bays w/ Evap Cooling
- ± 58,000 SF Secured Asphalt Lot
- Over 33,000 VPD on Grand Ave
- 400' Frontage on Grand Avenue
- Priced \$200k Below Appraisal (May 2016)