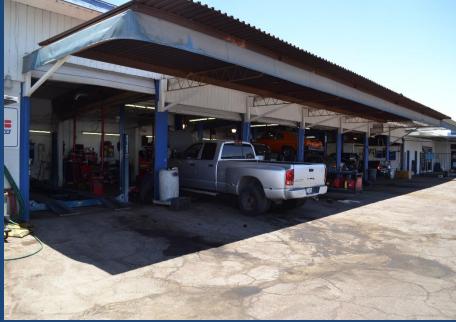

## **Grand Avenue Auto Sales & Repair Facility**5600 NW Grand Ave. Glendale, AZ 85301

FOR SALE: \$975,000

- Total Building Area: + 9,385 SF
- Total Lot Size: + 1.55 Acres
- Zoned C-2, City of Glendale
- Large Showroom & Sales Office
- 7 Service Bays w/ Evap Cooling
- ± 58,000 SF Secured Asphalt Lot
- Over 33,000 VPD on Grand Ave
- 400' Frontage on Grand Avenue
- Priced \$200k Below Appraisal (May 2016)