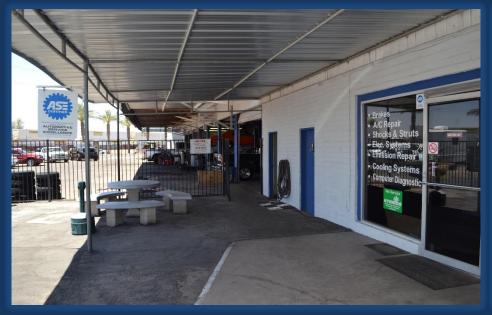

## **Grand Avenue Auto Sales & Repair Facility**5600 NW Grand Ave. Glendale, AZ 85301

FOR SALE: \$975,000

- Total Building Area: + 9,385 SF
- Total Lot Size: + 1.55 Acres
- Zoned C-2, City of Glendale
- Large Showroom & Sales Office
- 7 Service Bays w/ Evap Cooling
- ± 58,000 SF Secured Asphalt Lot
- Over 33,000 VPD on Grand Ave
- 400' Frontage on Grand Avenue
- Priced \$200k Below Appraisal (May 2016)