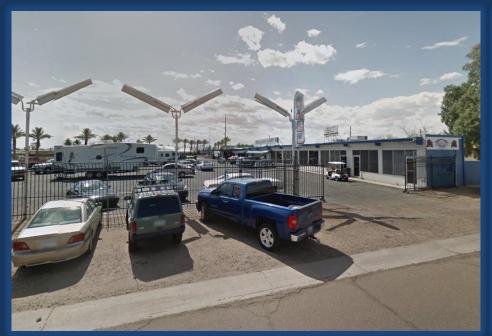

## **Grand Avenue Auto Sales & Repair Facility**5600 NW Grand Ave. Glendale, AZ 85301

FOR SALE: \$975,000

- Total Building Area: + 9,385 SF
- Total Lot Size: + 1.55 Acres
- Zoned C-2, City of Glendale
- Large Showroom & Sales Office
- 7 Service Bays w/ Evap Cooling
- ± 58,000 SF Secured Asphalt Lot
- Over 33,000 VPD on Grand Ave
- 400' Frontage on Grand Avenue
- Priced \$200k Below Appraisal (May 2016)