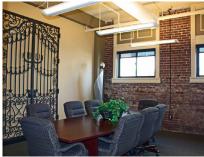

### **Building Features**

- > Executive Office Suites available for lease on 4th floor
- > Exposed brick walls & 12' ceiling for a loft-like feel
- Modern elevator with private lockout capabilities
- > 24-hour smartcard access
- > Training space & storage area
- > Onsite banking for added convenience
- > Convenient covered & surface parking across the street
- > Located in the heart of Downtown Memphis adjacent to Court Square

### BankTennessee > Floor Plan

This Executive Suites located on the 4th floor are ideal for legal professionals. Sizes range from 189 SF to 266 SF and consist of:

- > Loft-like suites with exposed brick walls, ductwork & 12' ceilings
- > Sleek-modern waiting area, conference room & breakroom
- > Voiceover IP phone system
- > Small copy/work area
- > Ideal for legal professionals