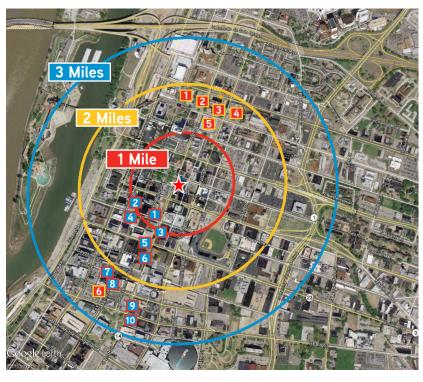

#### **RESTAURANTS**

- McEwens Memphis 120 Monroe Avenue
- Felicia Suzanne's 80 Monroe Avenue L1
- Rendezvous 52 S. 2nd Street
- Flight Restaurant 30 S. Main Street
- Huey's Downtown 77 S. 2nd Street
- 6 Kooky Canuck 97 S. 2nd Street
- bluefin 135 S. Main Street
- The Majestic Grille 145 S. Main Street

- 9 Blues City Cafe 138 Beale Street
- BB Kings Blues Club 143 Beale Street

#### **GOVERNMENT OFFICES**

- Probation & Parole Board 170 N. Main Street
- Shelby County Attorney 160 N. Main Street #660
- Shelby County Clerks Office 150 Washington Avenue
- Shelby County Justice Center 201 Poplar Avenue
- Shelby County Courthouse 140 Adams Avenue
- Supreme Court Justice 50 Peabody Place #209