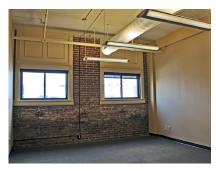

### **Building Features**

- > Executive Office Suites available for lease on 4th floor
- > Exposed brick walls & 12' ceiling for a loft-like feel
- Modern elevator with private lockout capabilities
- > 24-hour smartcard access
- > Training space & storage area
- > Onsite banking for added convenience
- > Convenient covered & surface parking across the street
- > Located in the heart of Downtown Memphis adjacent to Court Square

### BankTennessee > Floor Plan

This Executive Suites located on the 4th floor are ideal for legal professionals. Sizes range from 189 SF to 266 SF and consist of:

- > Loft-like suites with exposed brick walls, ductwork & 12' ceilings
- > Sleek-modern waiting area, conference room & breakroom
- > Voiceover IP phone system
- > Small copy/work area
- > Ideal for legal professionals