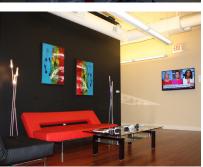

### **Building Features**

- > Executive Office Suites available for lease on 4th floor
- > Exposed brick walls & 12' ceiling for a loft-like feel
- Modern elevator with private lockout capabilities
- > 24-hour smartcard access
- > Training space & storage area
- > Onsite banking for added convenience
- > Convenient covered & surface parking across the street
- > Located in the heart of Downtown Memphis adjacent to Court Square

### BankTennessee > Floor Plan

This Executive Suites located on the 4th floor are ideal for legal professionals. Sizes range from 189 SF to 266 SF and consist of:

- > Loft-like suites with exposed brick walls, ductwork & 12' ceilings
- > Sleek-modern waiting area, conference room & breakroom
- > Voiceover IP phone system
- > Small copy/work area
- > Ideal for legal professionals