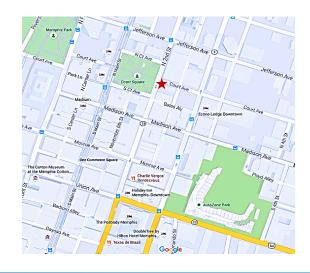

## BankTennessee Building > Office Space

Located at the corner of Court Avenue and Second Street, the BankTennessee Building is within walking distance to the Shelby County Courthouse and Criminal Justice Complex making it the ideal office location for those in the legal field.