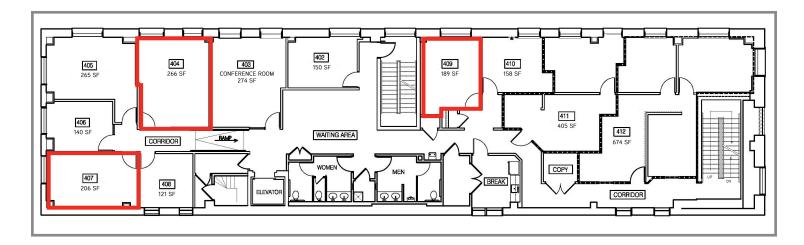

#### **EXECUTIVE OFFICE SUITES**

| EXECUTIVE OFFICE SUITES AVAILABLE |     |
|-----------------------------------|-----|
| SUITE                             | SF  |
| 404                               | 266 |
| 407                               | 206 |
| 409                               | 189 |

### BankTennessee > Floor Plan

This Executive Suites located on the 4th floor are ideal for legal professionals. Sizes range from 189 SF to 266 SF and consist of:

- > Loft-like suites with exposed brick walls, ductwork & 12' ceilings
- > Sleek-modern waiting area, conference room & breakroom
- > Voiceover IP phone system
- > Small copy/work area
- > Ideal for legal professionals