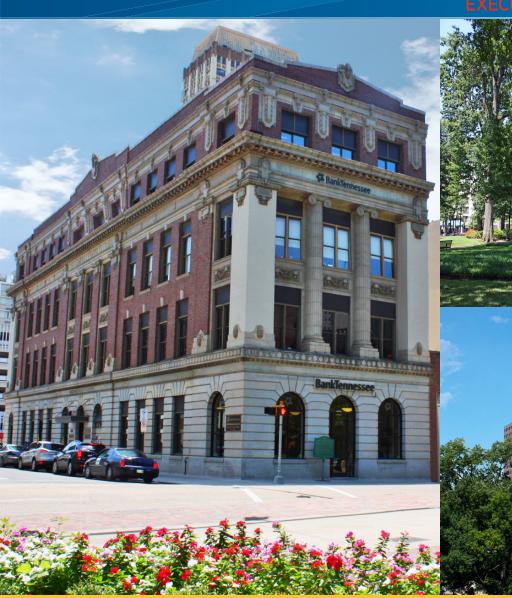

# BankTennessee Building

145 COURT AVENUE (AKA 30 N. SECOND STREET), MEMPHIS, TN 38103

EXECUTIVE OFFICE SUITES AVAILABLE

This free standing, 30,000 square-foot historic building serves as BankTennessee's downtown branch and offers a full floor dedicated to Executive Office Suites. Home to the Daniel Law Firm and the Memphis Bar Association, this property is ideal for legal professionals. Located at Second Street and Court Avenue, the BankTennessee Building neighbors Court Square in the heart of Downtown Memphis.

## BankTennessee Building

145 COURT SQUARE (AKA 30 N. SECOND STREET), MEMPHIS, TN 38103

## BankTennessee Building > Office Space

Located at the corner of Court Avenue and Second Street, the BankTennessee Building is within walking distance to the Shelby County Courthouse and Criminal Justice Complex making it the ideal office location for those in the legal field.