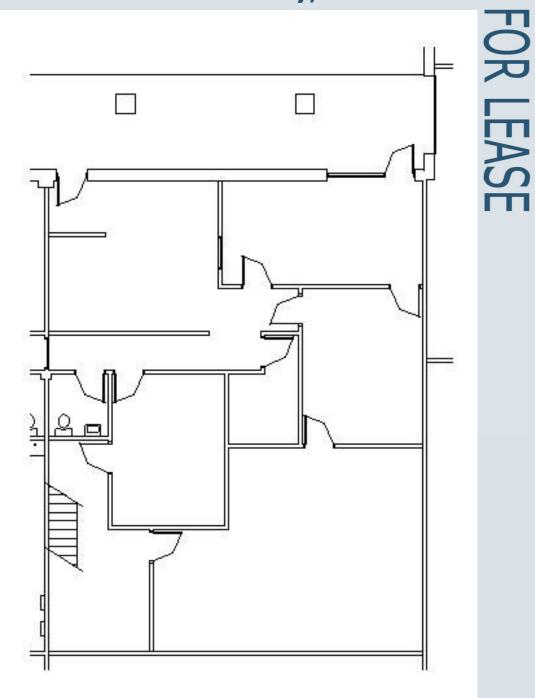

## 8086 University Ave NE Fridley MN 55432

Office Sq. Ft. : 1,609

Warehouse Sq. Ft. : 231

Clear Height: 14

Office Rate : \$8.25

Warehouse Rate : \$4.25

Tax & Cam (est.): \$2.19

- University Avenue exposure.
- Potential for retail space.