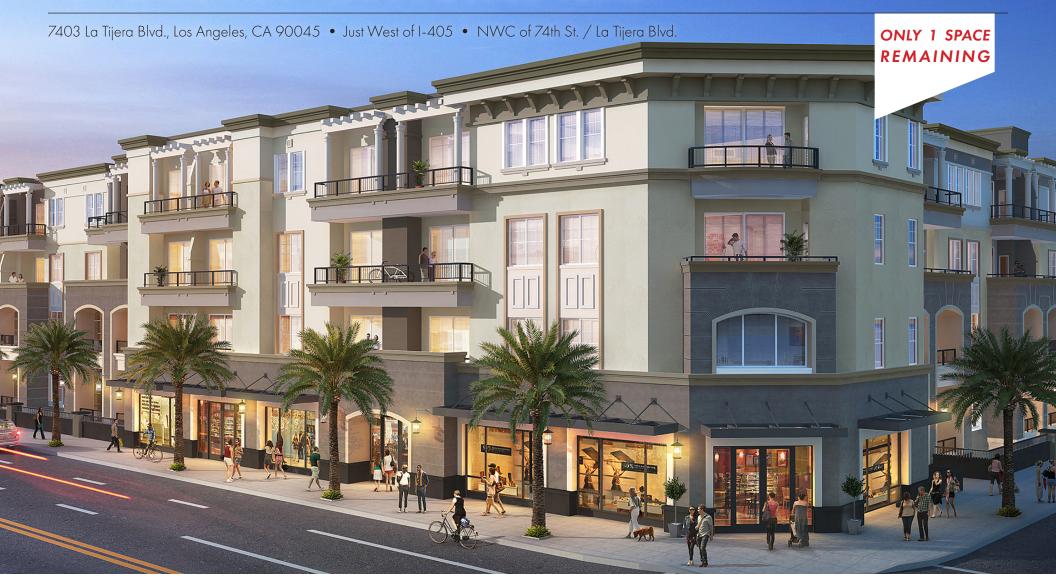

NEW DEVELOPMENT NEAR LAX & SILICON BEACH

#### **Property Highlights**

- Directly off the 405 Freeway, on the way to LAX rental car lots
- Perfect for retail or other non-hooded food use
- High ceilings
- Below 140 new apartments
- Dedicated customer parking
- Established residential community base
- ±48,000 cars per day: La Tijera Blvd. at 74th St.
- Close to Loyola Marymount University, Otis College of Art and Design, and Pepperdine University West Los Angeles
- Delivery: Spring 2019

<sup>\*</sup>Prospective tenants are hereby advised that all uses are subject to City approval

7403 LA TIJERA BOULEVARD • LOS ANGELES, CA 90045