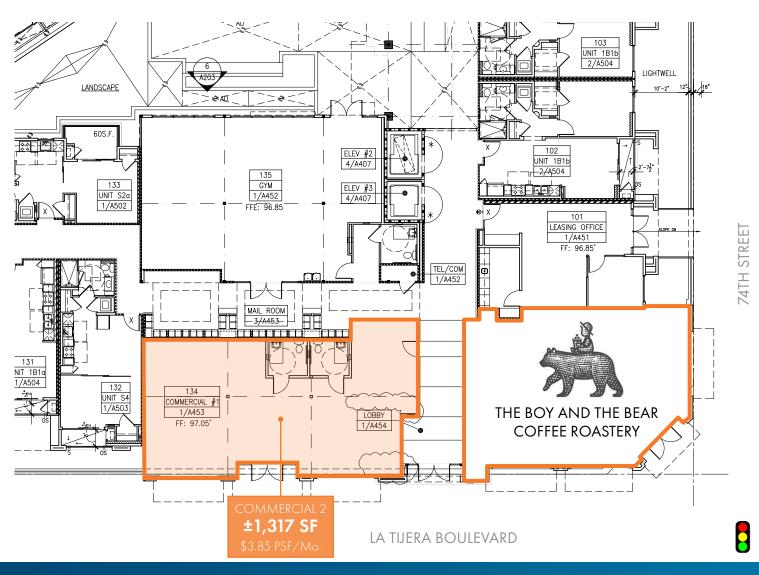

#### **Available Spaces**

Suite Size Rent (PSF/Mo., NNN)

Commercial 2  $\pm 1,317 \text{ SF}$  \$3.85

### **Site Plan**

KI<sup>X</sup>

LEE SHAPIRO 310-887-6226 LShapiro@kennedywilson.com CalBRE #00961769 MARIN KOPER 310-887-3514 MKoper@kennedywilson.cc CalBRE #02059272

7403 LA TIJERA BOULEVARD • LOS ANGELES, CA 90045