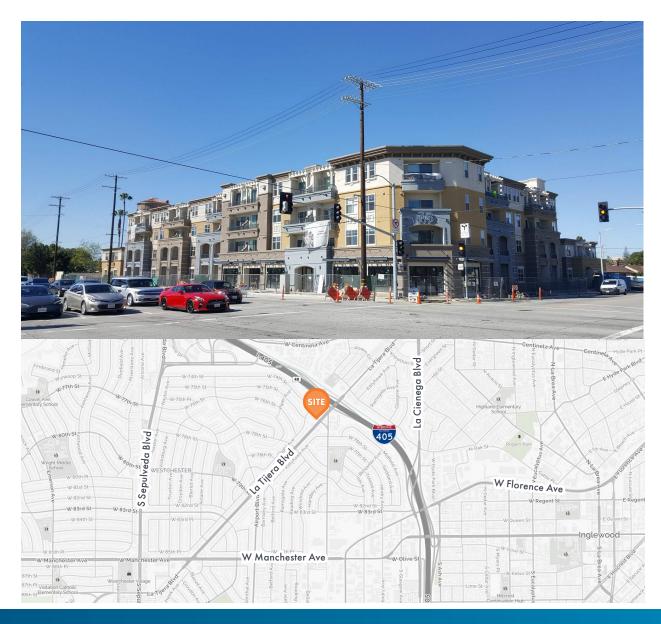

#### **Property Highlights**

- Directly off the 405 Freeway, on the way to LAX rental car lots
- Perfect for retail or other non-hooded food use
- High ceilings
- Below 140 new apartments
- Dedicated customer parking
- Established residential community base
- ±48,000 cars per day: La Tijera Blvd. at 74th St.
- Close to Loyola Marymount University, Otis College of Art and Design, and Pepperdine University West Los Angeles
- Delivery: Spring 2019

<sup>\*</sup>Prospective tenants are hereby advised that all uses are subject to City approval

7403 LA TIJERA BOULEVARD • LOS ANGELES, CA 90045