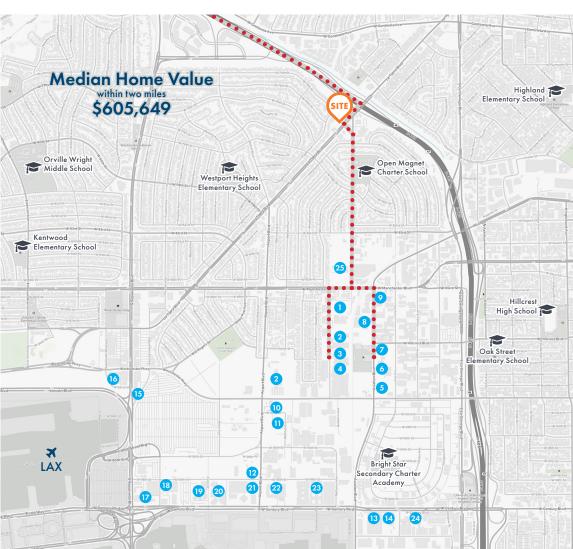

### **Airport/Rental Car Route**

- Route to LAX Rental car lots
- 1. Enterprise Rent-A-Car
- 2. Hertz
- Sixt Rent A Car
- 4. Silvercar
- 5. Dollar Rent A Car
- 6. National Car Rental
- 7. Alamo Rent-A-Car
- 8. Black & White Car Rental
- 9. Advantage Rent A Car
- 10. Avis Car Rental
- 11. Zip Car
- 12. Budget Car Rental
- 13. Fox Rent A Car
- 14. Thrifty Car Rental
- 15. Beverly Hills Rent A Car
- 16. 24 Hour Rent A Car
- 17. Hyatt Regency Los Angeles
- 18. Courtyard by Marriott
- 19. Sheraton Gateway Los Angeles
- 20. Crowne Plaza Los Angeles Airport
- 21. Embassy Suites by Hilton
- 22. Los Angeles Airport Marriott
- 23. Hilton Los Angeles Airport
- 24. The Westin Los Angeles Airport
- 25. LAPD Ahmanson Recruit Training Center