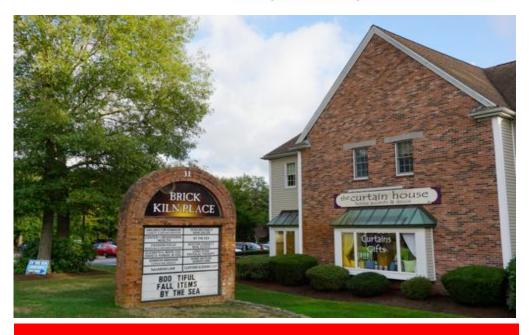

#### Location:

- Brick Kiln Place
- On Route 139
- Near Route 53 and Route 3

## **31 SCHOOSETT STREET • PEMBROKE, MA**

## **Retail & Office Space Available**

Brick Kiln Place is a professionally maintained, Multi-Tenant office/retail building at the intersection of Route 53 and Route 139 in Pembroke. Ideal uses include office. medical or retail. Great Signage opportunity and many nearby amenities for added convenience.