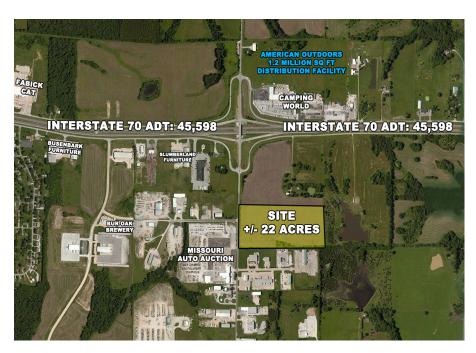

## FOR SALE I-70 Drive SE & Route Z

I-70 Drive S.E & Route Z, Columbia, MO 65201

PRICE: \$4,312,440

TYPE: Land ZONING: Industrial Zoning ACREAGE: +/- 22.00

## **DETAILS:**

- Lot located at the SE corner of Interstate 70 and Route Z/Rangeline Road
- Excellent business location, surrounded by light industrial and distribution businesses
- Located immediately across Interstate 70 from the new 1.2 million square foot American Outdoor Distribution Facility