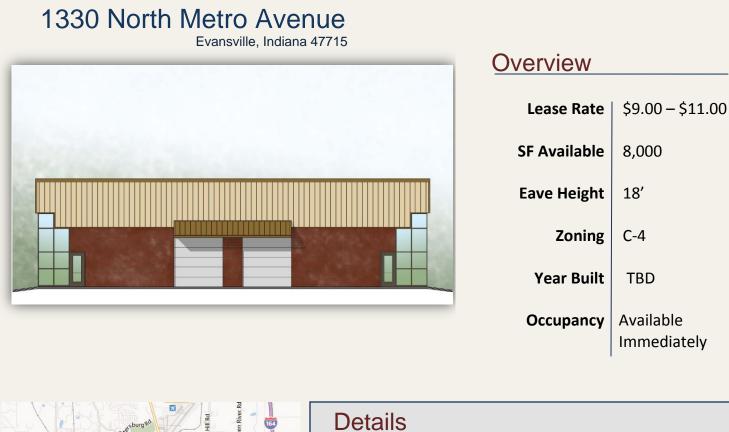

## Flex Space | For Lease

| Details    |                                                                                                                                                                                                 |
|------------|-------------------------------------------------------------------------------------------------------------------------------------------------------------------------------------------------|
| Property   | 4,000 to 8,000 SF available. Designed for (2) truck docks and (1) drive-in door per 4,000 SF suite. If you need flexible space built-to-suite, take a look at this location.                    |
| Location   | North of Vogel Rd. on Metro Avenue before Scott's Lawn Care.                                                                                                                                    |
| Additional | This is an excellent location for a businesses'<br>long term needs. We have constructed hundreds<br>of thousands of square feet of space for our<br>clients over the years, and look forward to |
|            |                                                                                                                                                                                                 |