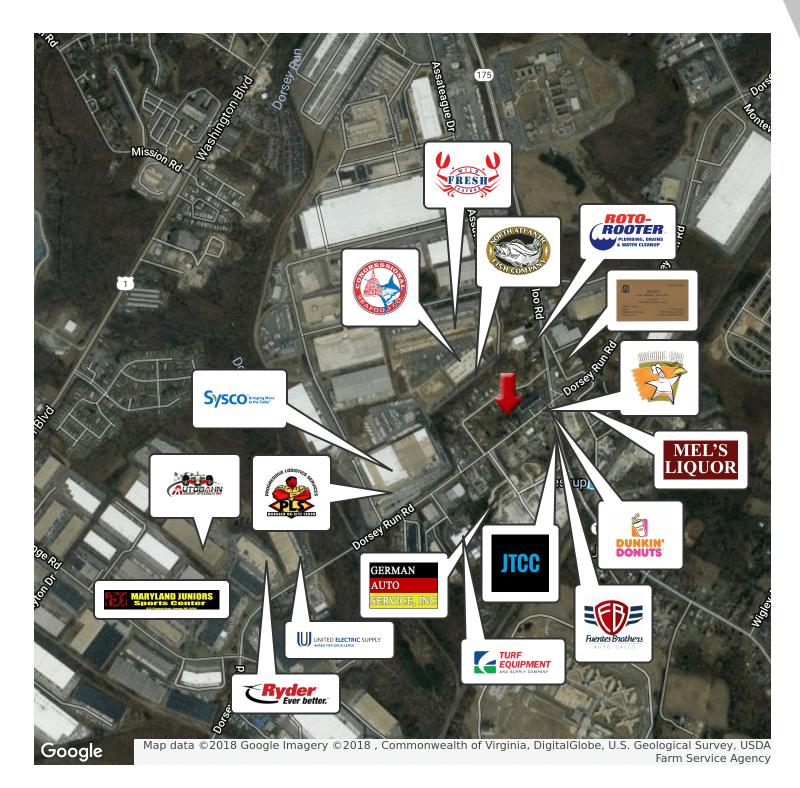

LAND:        | \$157,200         |  |
| TAX VALUE IMPROVEMENT: | \$83,200          |  |
| ZONING:                | B1                |  |

### **PROPERTY OVERVIEW**

Commercial Development Opportunity!!!

### **PROPERTY FEATURES**

- 2 Adjacent lots (assemblage-all lots convey together; list price is per lot) in centrally located Jessup
- Opportunity to build to suit
- Business Local with over 50 categories of approved use including office, daycare, retail, warehouse, and much more.
- Many other businesses nearby with easy access to major highways.

KW COMMERCIAL 6250 Old Dobbin Lane, Suite 140 Columbia, MD 21045

HELEN DELLHEIM, ESQ. Director, Managing Partner 0 410.312.0000 C 410.258.4136 Helen@WinCommercial.com

## LAND FOR SALE

## RETAILER MAP

7932 DORSEY RUN RD, Jessup, MD 20794





### KW COMMERCIAL

6250 Old Dobbin Lane, Suite 140 Columbia, MD 21045

HELEN DELLHEIM, ESQ. Director, Managing Partner 0 410.312.0000 C 410.258.4136 Helen@WinCommercial.com MD #579141

Keller Williams Realty Centre 410-312-0000

## **LAND FOR SALE**

# \$100K AVG HHI

7932 DORSEY RUN RD, Jessup, MD 20794





| POPULATION                                  | 1 MILE                                 | 5 MILES                                 | 10 MILES                               |
|---------------------------------------------|----------------------------------------|-----------------------------------------|----------------------------------------|
| TOTAL POPULATION                            | 4,516                                  | 153,126                                 | 608,657