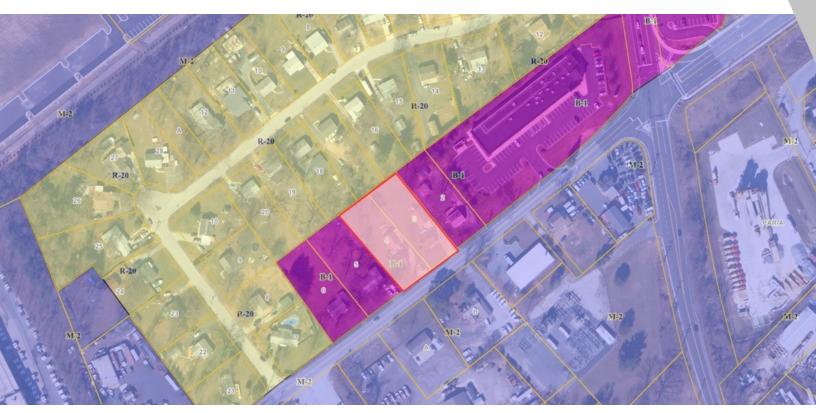

## COMMERCIAL DEVELOPMENT OPPORTUNITY

COMMERCIAL

7932 DORSEY RUN RD, Jessup, MD 20794

| SALE PRICE:            | \$399,000 Per Lot |  |
|------------------------|-------------------|--|
| LOT SIZE:              | 0.4 Acres         |  |
| APN #:                 | 425               |  |
| TOTAL TAX:             | \$3,547           |  |
| TAX VALUE LAND:        | \$157,200         |  |
| TAX VALUE IMPROVEMENT: | \$83,200          |  |
| ZONING:                | B1                |  |

### **PROPERTY OVERVIEW**

Commercial Development Opportunity!!!

### **PROPERTY FEATURES**

- 2 Adjacent lots (assemblage-all lots convey together; list price is per lot) in centrally located Jessup
- Opportunity to build to suit
- Business Local with over 50 categories of approved use including office, daycare, retail, warehouse, and much more.
- Many other businesses nearby with easy access to major highways.