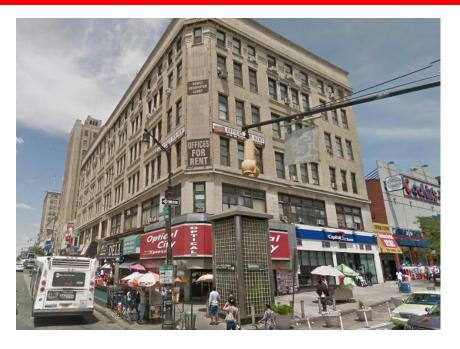

# Prime HUB Corner Space 399 East 149<sup>th</sup> Street Bronx, NY 10455

#### Neighboring Tenants

McDonalds, Subway, Wendy's, Burger King, Santander Bank, Cookie's Kids Department Store, Capital One Bank, Bank of America, Walgreens, KFC, Dr. Jays, T-Mobile, Foot Locker, TD Bank

## Subway

3<sup>rd</sup> Avenue – 149<sup>th</sup> Street Station

- 2 and 5 Trains
- 25,161 weekday riders
- 7,763,151 riders in 2014

Notes

- Located on the corner of one of the busiest intersections in the Bronx, the corner of 149<sup>th</sup> Street and 3<sup>rd</sup> Ave
- Pedestrian Count- 23,697 daily
- Steps away from the Subway
- Ideal for food tenant