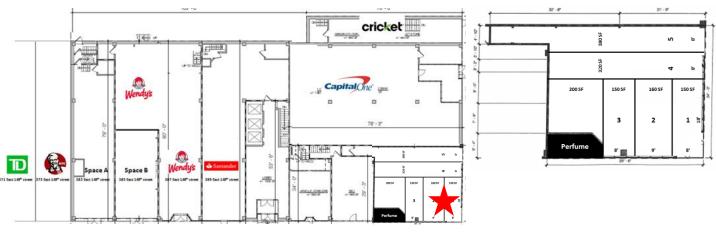

#### Size

150 – 1,000 Square Feet

#### <u>Frontage</u>

Up to 40' of frontage

#### Neighboring Tenants

McDonalds, Subway, Wendy's, Burger King, Santander Bank, Cookie's Kids Department Store, Capital One Bank, Bank of America, Walgreens, KFC, Dr. Jays, T-Mobile, Foot Locker, TD Bank