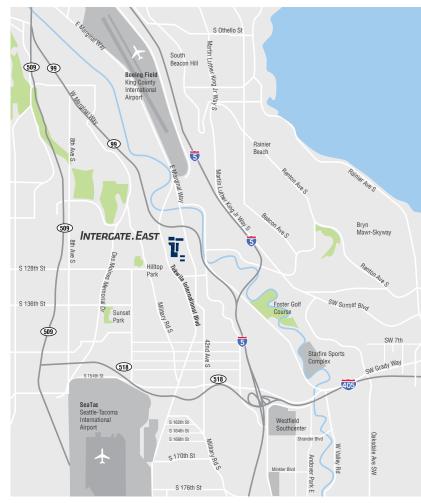

With easy access from Hwy 99/559, I-5 or I-405, Intergate. East is ideal for businesses requiring access to SeaTac Airport, a mere ten minutes away or to Boeing Field, accessed in even less time. Downtown Seattle is easily reached in fifteen minutes.