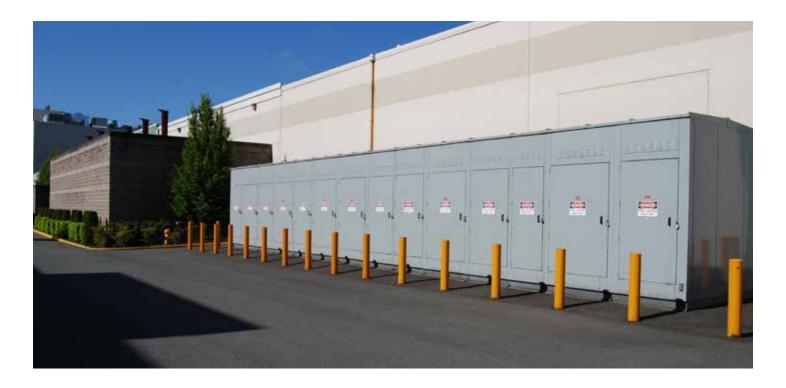

### Highlights

- · Mezzanine area with elevator
- 26'8" x 60' column spacing
- 23' Clear height
- · Heavy floor load
- · Ample electricity
- · On-grade loading dock
- · Ample parking

Total Available Space // 100,349 rsf total
Total FlexTech Space // 100,349 rsf total