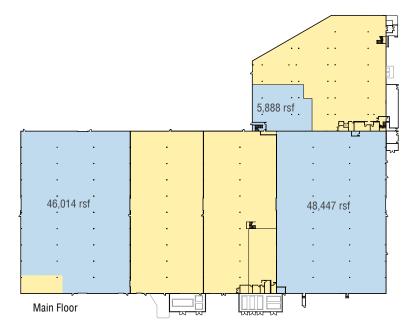

### Highlights

- · Mezzanine area with elevator
- 26'8" x 60' column spacing
- 23' Clear height
- · Heavy floor load
- · Ample electricity
- · On-grade loading dock
- · Ample parking

Total Available Space // 100,349 rsf total
Total FlexTech Space // 100,349 rsf total