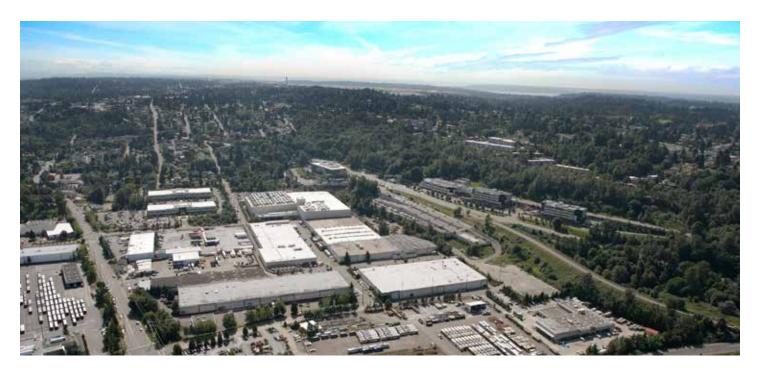

#### Intergate. East is Sabey's flagship data center property.

Intergate.East comprises approximately 1,200,000 square feet of data center space and is the largest privately owned multi-tenant campus on the West Coast. The campus accommodates a wide variety of tenants, including some of the world's largest and most innovative enterprises, mid-sized operators and colocation providers. Multiple buildings offer many opportunities for a full range of build to suit and turnkey data center solutions as well as manufacturing and flextech space.

With easy access from Hwy 99/559, I-5 or I-405, Intergate. East is ideal for businesses requiring access to SeaTac Airport, a mere ten minutes away or to Boeing Field, accessed in even less time. Downtown Seattle is easily reached in fifteen minutes.