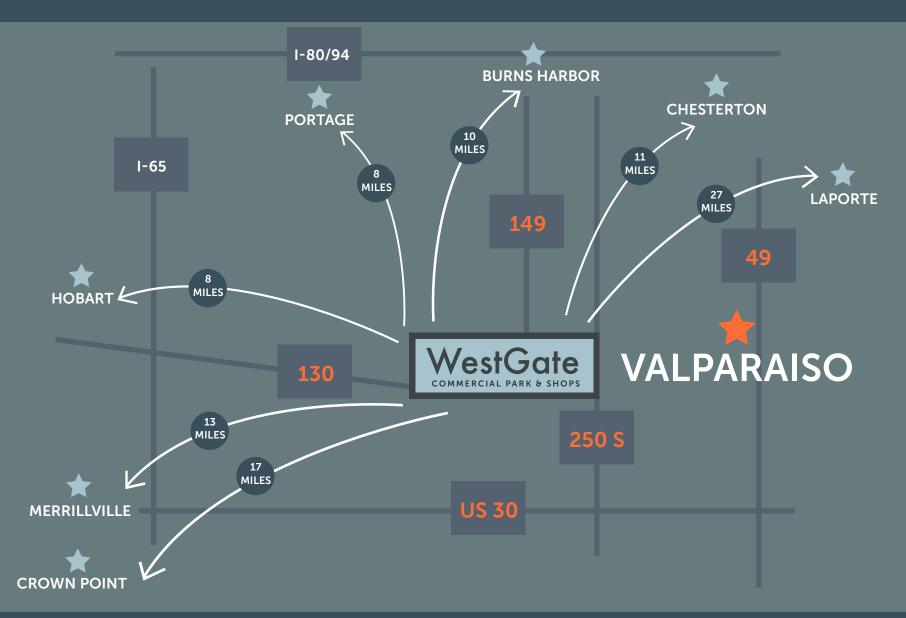

Amazing new opportunity on the western entry to Valparaiso off Highway 130. Fast food commercial pad sites and industrial flex building sites available. Build-to-suit opportunity working with developer as GC or bring your own builder. Lots available with sewer and water. On the way to Hobart, Portage and the Burns Harbor mills. 16,000 cars/trucks pass by per day!!! Key parcel being divided is APN#64-09-16-100-007.000-003). Zoned I2 General Industrial and CM Moderate Commercial. Brisk high-end and mid-level residential development just east, south and north of subject property. All offerings are subject to final plat approval with the County.

## WESTGATE IS PERFECTLY POSITIONED FOR YOUR GROWTH!

FOR MORE INFORMATION: Matt Evans 219.241.8401 mattevansrealestate@gmail.com