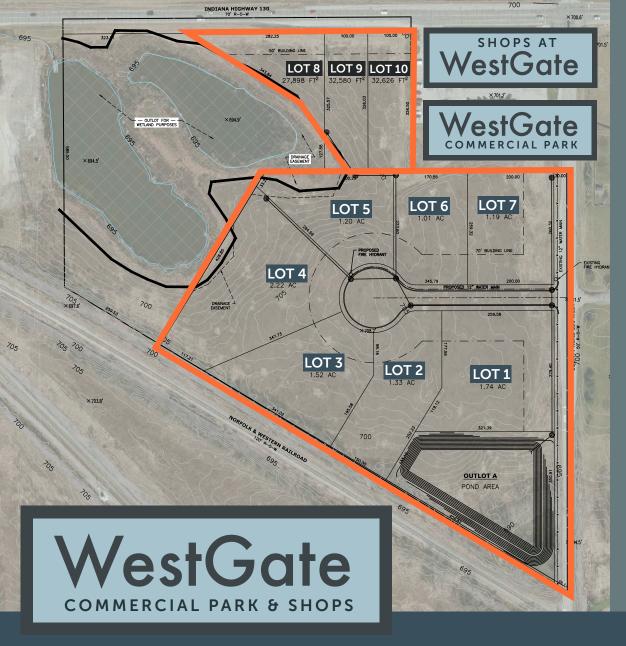

#### PRIME COMMERCIAL PAD SITES & INDUSTRIAL LOTS 23 ACRE DEVELOPMENT: ZONED CM & I-2 CROSS STREETS: IN HWY 130 & 250 W/TOWER ROAD • HEAVILY TRAFFICKED LOCATION

SEWER LOCATED AT PROPERTY UTILITIES AT THE PROPERTY

Amazing new opportunity on the western entry to Valparaiso off Highway 130. Fast food commercial pad sites and industrial flex building sites available. Build-to-suit opportunity working with developer as GC or bring your own builder. Lots available with sewer and water. On the way to Hobart, Portage and the Burns Harbor mills. 16,000 cars/trucks pass by per day!!! Key parcel being divided is APN#64-09-16-100-007.000-003). Zoned I2 General Industrial and CM Moderate Commercial. Brisk high-end and mid-level residential development just east, south and north of subject property. All offerings are subject to final plat approval with the County.

# **COMMERCIAL PARK**

|       | ACRES | SF     | PRICE     |
|-------|-------|--------|-----------|
| Lot 1 | 1.74  | 75,794 | \$229,657 |
| Lot 2 | 1.33  | 57,934 | \$129,774 |
| Lot 3 | 1.52  | 66,211 | \$158,907 |
| Lot 4 | 2.22  | 96,703 | \$218,549 |
| Lot 5 | 1.20  | 52,272 | \$129,112 |
| Lot 6 | 1.01  | 43,995 | \$98,990  |
| Lot 7 | 1.19  | 51,836 | \$159,138 |

## **THE SHOPS**

|        | ACRES | SF     | PRICE     |
|--------|-------|--------|-----------|
| Lot 8  | 0.64  | 27,898 | \$195,286 |
| Lot 9  | 0.75  | 32,580 | \$228,060 |
| Lot 10 | 0.75  | 32,626 | \$228,382 |