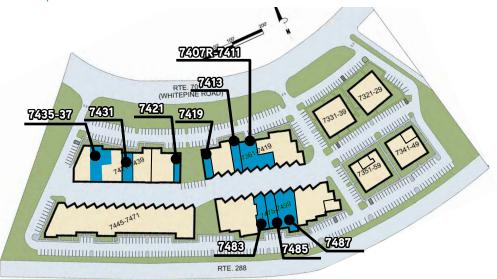

### Chesterfield Business Center Available Space

#### 7361-7419 WHITEPINE

| 7301-7419 WITHEFINE                                      |          |
|----------------------------------------------------------|----------|
| Suites 7407R-7411                                        | 7,713 SF |
| Suite 7413                                               | 3,334 SF |
| Suite 7419                                               | 2,851 SF |
| (Suites 7407R-7411 & 7413 can be combined for 11,047 SF) |          |
| 7421-7429 WHITEPINE                                      |          |
| Suite 7431                                               | 2,737 SF |
| Suite 7435-37                                            | 5,358 SF |
| 7475-7499 WHITEPINE                                      |          |
| Suite 7483                                               | 3,402 SF |
| Suite 7485                                               | 3,609 SF |
| Suite 7487                                               | 8,376 SF |
| (Suites 7483 & 7485 can be combined for 7,011 SF)        |          |
|                                                          |          |