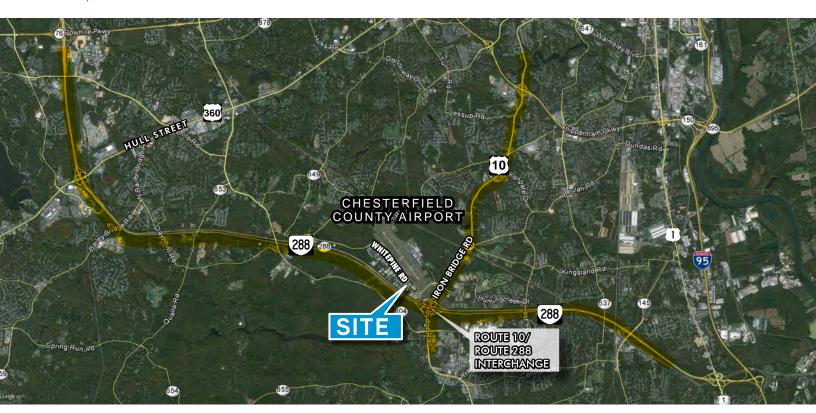

- I-1 zoning (Chesterfield County light industrial)
- Ample parking on site
- High Speed internet available via Comcast
- Convenient access to Route 288
- Owned and managed by Baker Properties -Richmond Limited Partnership

## FOR LEASE | Chesterfiel Business Center & Airpark Business Center Whitepine Road | Richmond, VA