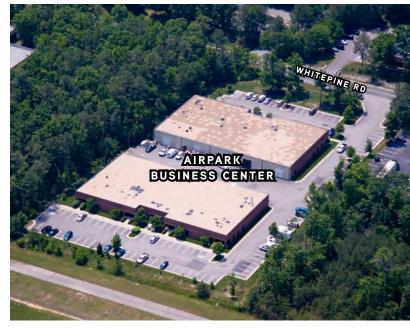

### Airpark Business Center Available Space

7610-7618 WHITEPINE

Suites 7614 3,465 SF