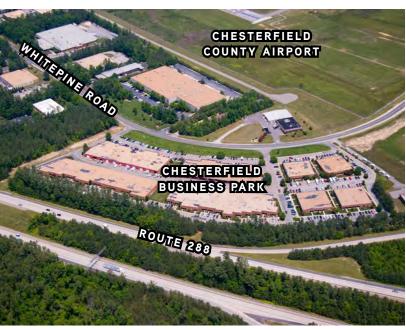

### Chesterfield Business Center Available Space

#### 7361-7419 WHITEPINE

| 7301-7419 WITHEFINE                                      |          |
|----------------------------------------------------------|----------|
| Suites 7407R-7411                                        | 7,713 SF |
| Suite 7413                                               | 3,334 SF |
| Suite 7419                                               | 2,851 SF |
| (Suites 7407R-7411 & 7413 can be combined for 11,047 SF) |          |
| 7421-7429 WHITEPINE                                      |          |
| Suite 7431                                               | 2,737 SF |
| Suite 7435-37                                            | 5,358 SF |
| 7475-7499 WHITEPINE                                      |          |
| Suite 7483                                               | 3,402 SF |
| Suite 7485                                               | 3,609 SF |
| Suite 7487                                               | 8,376 SF |
| (Suites 7483 & 7485 can be combined for 7,011 SF)        |          |
|                                                          |          |