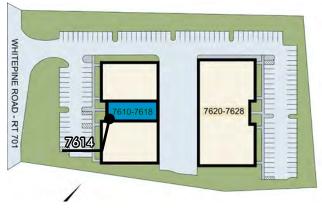

### Airpark Business Center Available Space

7610-7618 WHITEPINE

Suites 7614 3,465 SF