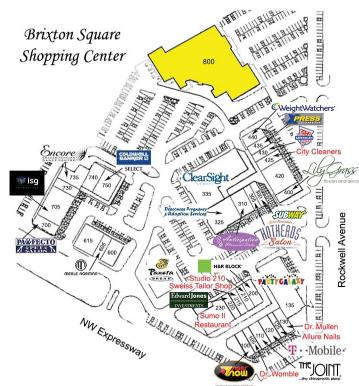

## Brixton Square Office Center

7101 NW Expressway, Oklahoma City, OK 73132

- Class A, stand alone Office Building that may be divided or is perfect for a call center
- \$10.00 to \$12.00 NNN
- Up to 10 parking spaces per each 1,000 sf
- Located on NW Expressway, Oklahoma City's most prominent business corridor
- Great access to Kilpatrick Turnpike outer loop
- Other Tenants include Panera Bread, Sumo II, Sweiss Tailors, Party Galaxy, Lilygrass Flower and Decor, Coldwell Banker Select, Subway and many other specialty retailers
- Heavy concentration of restaurants and shopping on all four corners of Rockwell and NW Expressway
- Flexible floor plan for up to 33,000 sf
- ADA compliant
- NW Expressway marquee signage available