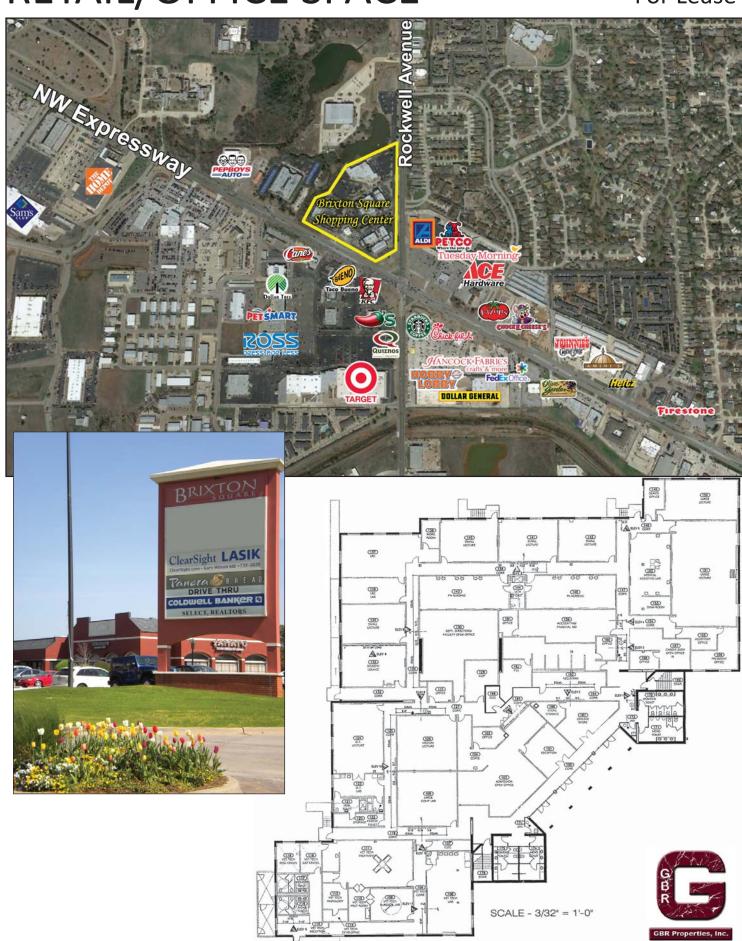

## Brixton Square Office Center

7101 NW Expressway, Oklahoma City, OK 73132

- Class A, stand alone Office Building that may be divided or is perfect for a call center
- \$10.00 to \$12.00 NNN
- Up to 10 parking spaces per each 1,000 sf
- Located on NW Expressway, Oklahoma City's most prominent business corridor
- Great access to Kilpatrick Turnpike outer loop
- Other Tenants include Panera Bread, Sumo II, Sweiss Tailors, Party Galaxy, Lilygrass Flower and Decor, Coldwell Banker Select, Subway and many other specialty retailers
- Heavy concentration of restaurants and shopping on all four corners of Rockwell and NW Expressway
- Flexible floor plan for up to 33,000 sf
- ADA compliant
- NW Expressway marquee signage available