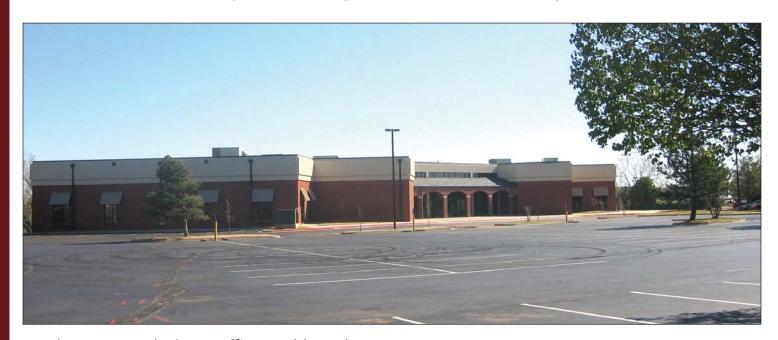

## Brixton Square Office Center

7101 NW Expressway, Oklahoma City, OK 73132

- Class A, stand alone Office Building that may be divided or is perfect for a call center
- \$10.00 to \$12.00 NNN
- Up to 10 parking spaces per each 1,000 sf
- Located on NW Expressway, Oklahoma City's most prominent business corridor
- Great access to Kilpatrick Turnpike outer loop
- Other Tenants include Panera Bread, Sumo II, Sweiss Tailors, Party Galaxy, Lilygrass Flower and Decor, Coldwell Banker Select, Subway and many other specialty retailers
- Heavy concentration of restaurants and shopping on all four corners of Rockwell and NW Expressway
- Flexible floor plan for up to 33,000 sf
- ADA compliant
- NW Expressway marquee signage available