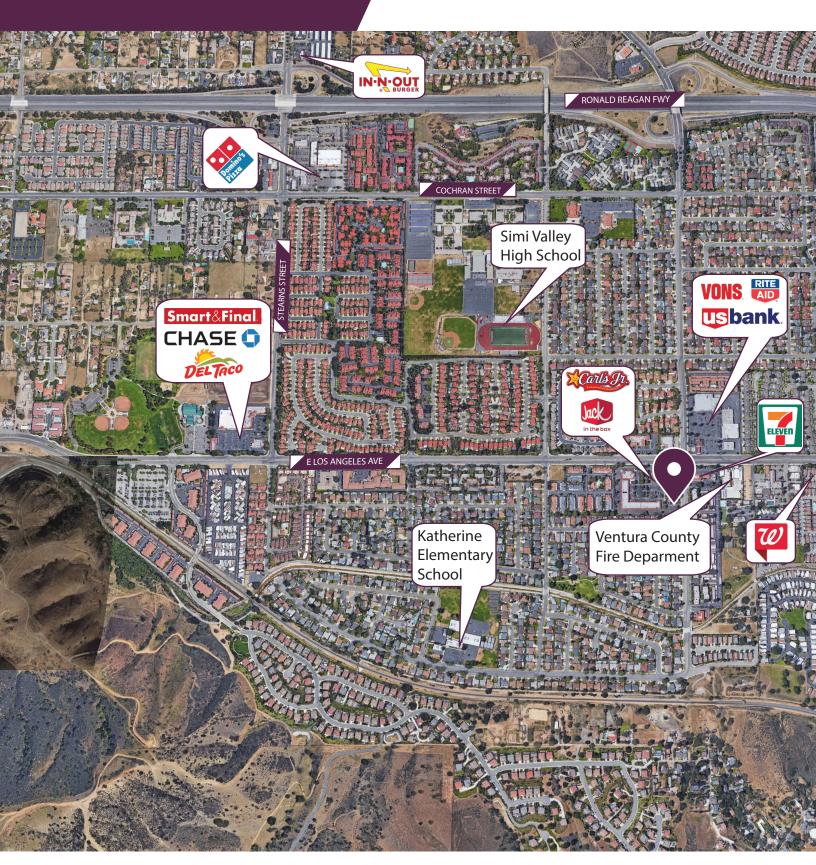

# AMENITIES MAP

1965 YOSEMITE AVE #205 | SIMI VALLEY, CA 93063

BERKSHIRE HATHAWAY HomeServices

California Properties

COMMERCIAL DIVISION