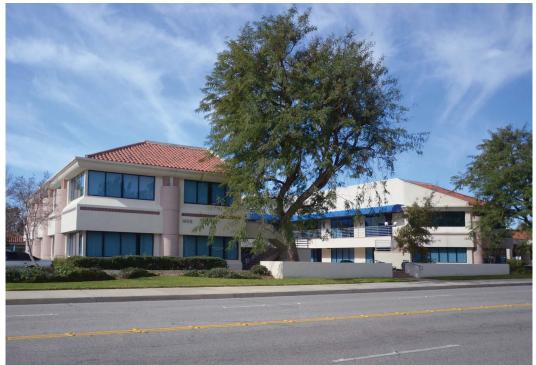

### 1965 YOSEMITE AVE #205 | SIMI VALLEY, CA 93063

## OFFICE SPACE AVAILABLE

Second floor office space located in a beautiful office building. Water and power are included in the lease. Features 3 offices, lobby area and kitchenette. Quiet, upscale office center. Common area restrooms. Located next to many retail shops and restaurants.