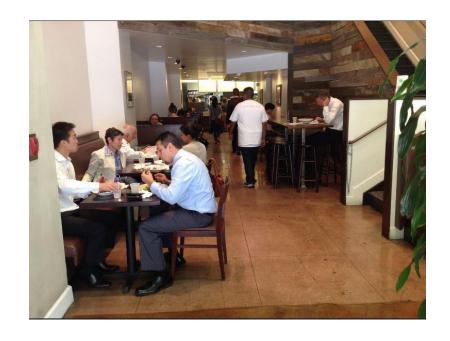

#### "Cabbage Patch" Location Highlights

- Located on W 6th Street in Los Angeles
- Restaurant Occupies Ground Floor
- Recent Remodeling Includes: Mezzanine
- Surrounded by the Trendiest Restaurants, Cafes, Bars, and Retailers of Los Angeles: Bottega Louie, Sugarfish, Water Grill & Chipotle, Just to Name a Few
- High Volumes of Car and Foot Traffic
- Lots of Frontage Space
- Natural Light
- Signage and Visibility