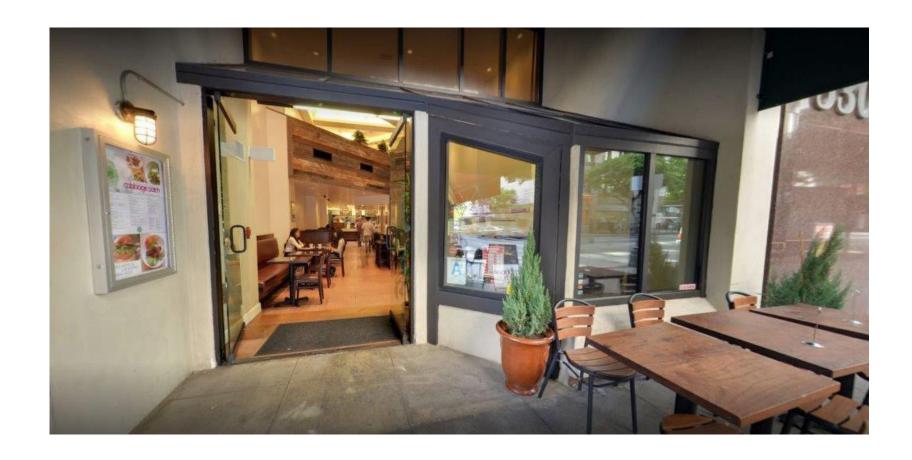

#### "Cabbage Patch" Location Highlights

- Located on W 6th Street in Los Angeles
- Restaurant Occupies Ground Floor
- Recent Remodeling Includes: Mezzanine
- Surrounded by the Trendiest Restaurants, Cafes, Bars, and Retailers of Los Angeles: Bottega Louie, Sugarfish, Water Grill & Chipotle, Just to Name a Few
- High Volumes of Car and Foot Traffic
- Lots of Frontage Space
- Natural Light
- Signage and Visibility