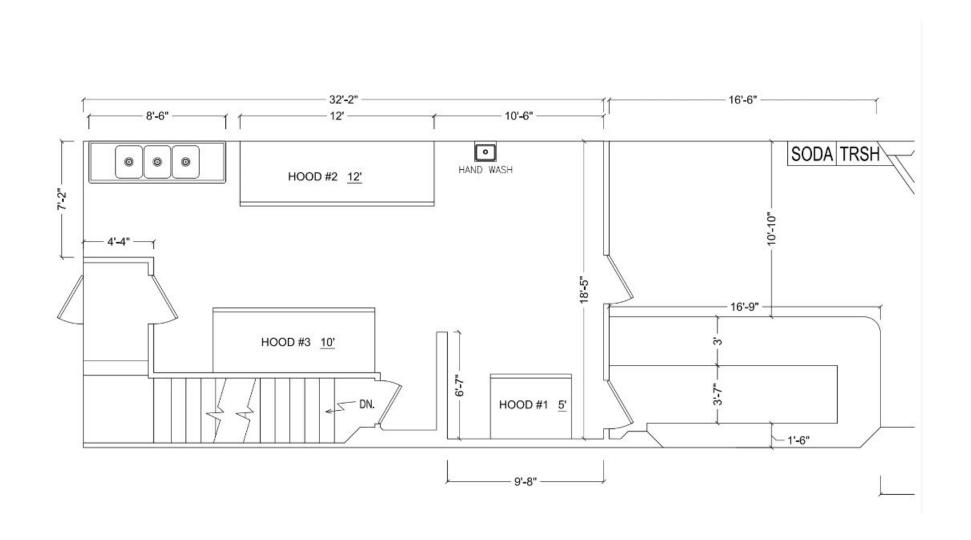

#### **FLOOR PLAN**

#### **Restaurant Business For Sale**

- \$200,000
- Includes Furniture, Fixtures and Equipment
- Approximately 3,335 SF
- Ground Floor Kitchen/Service: +/-2,000 SF
- Additional Basement Prep Kitchen/Storage: +/-1,329 SF

#### **Restaurant Business For Sale**

- 41 License
- Three (3) Hood Systems
- Walk-In Refrigerator and Freezer
- Grease Trap in Place

These materials are based on information and content provided by others, which we believe are accurate. No guarantee, warranty or representation is made by Commercial Asset Group, Inc. or its personnel. All interested parties must independently verify accuracy and completeness. As well, any projections, assumptions, opinion, or estimates are used for example only and do not represent the current or future performance of the identified property. Your tax, financial, legal and toxic substance advisors should conduct a careful investigation of the property and its suitability for your needs, including land use limitations. The property is subject to prior lease, sale, change in price, or withdrawal from the market without notice.