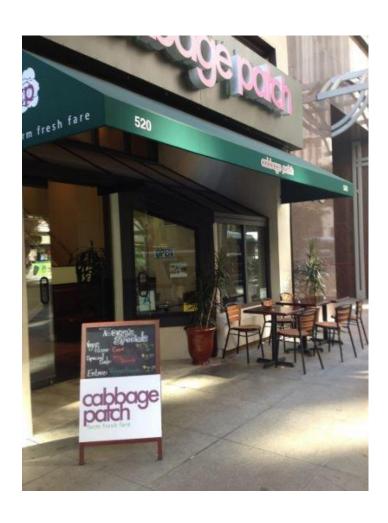

#### CABBAGE PATCH

520 W 6TH STREET, LOS ANGELES, CA 90014

#### "Cabbage Patch" Location Highlights

- Located on W 6th Street in Los Angeles
- Restaurant Occupies Ground Floor
- Recent Remodeling Includes: Mezzanine
- Surrounded by the Trendiest Restaurants, Cafes, Bars, and Retailers of Los Angeles: Bottega Louie, Sugarfish, Water Grill & Chipotle, Just to Name a Few
- High Volumes of Car and Foot Traffic
- Lots of Frontage Space
- Natural Light
- Signage and Visibility