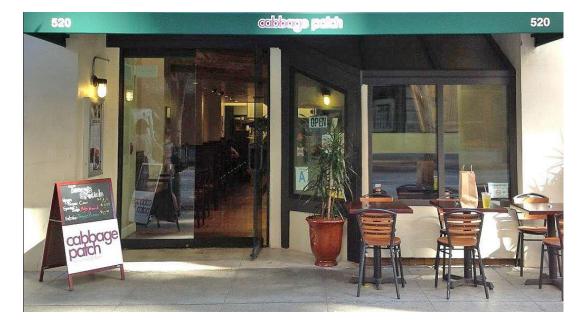

#### CABBAGE PATCH

520 W 6TH STREET, LOS ANGELES, CA 90014

#### "Cabbage Patch" Location Highlights

- Located on W 6th Street in Los Angeles
- Restaurant Occupies Ground Floor
- Recent Remodeling Includes: Mezzanine
- Surrounded by the Trendiest Restaurants, Cafes, Bars, and Retailers of Los Angeles: Bottega Louie, Sugarfish, Water Grill & Chipotle, Just to Name a Few
- High Volumes of Car and Foot Traffic
- Lots of Frontage Space
- Natural Light
- Signage and Visibility