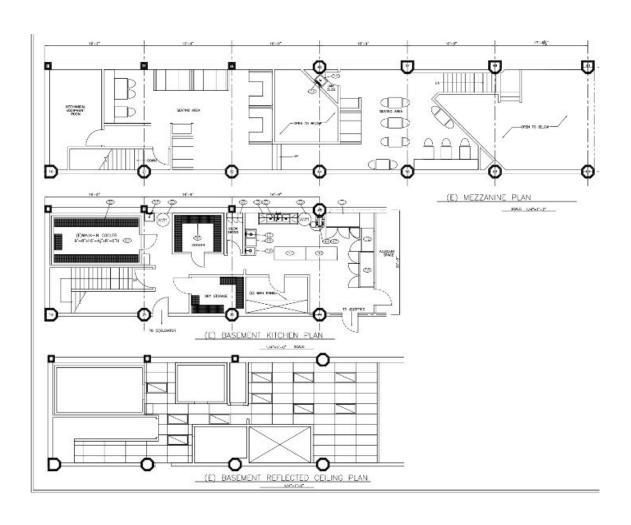

#### KITCHEN FLOOR PLAN

### **BASEMENT FLOOR PLAN**

#### **Restaurant Business For Sale**

- \$200,000
- Includes Furniture, Fixtures and Equipment
- Approximately 3,335 SF
- Ground Floor Kitchen/Service: +/-2,000 SF
- Additional Basement Prep Kitchen/Storage: +/-1,329 SF