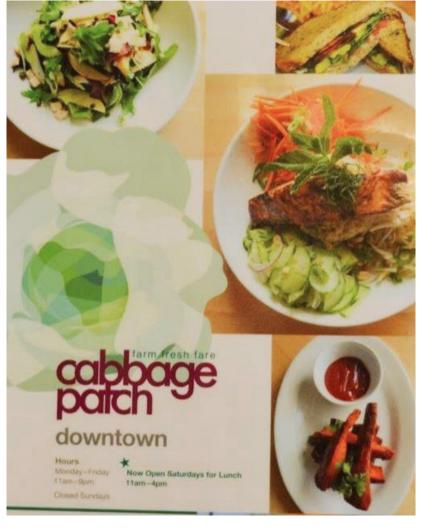

#### CABBAGE PATCH

520 W 6TH STREET, LOS ANGELES, CA 90014

#### "Cabbage Patch" Location Highlights

- Located on W 6th Street in Los Angeles
- Restaurant Occupies Ground Floor
- Recent Remodeling Includes: Mezzanine
- Surrounded by the Trendiest Restaurants, Cafes, Bars, and Retailers of Los Angeles: Bottega Louie, Sugarfish, Water Grill & Chipotle, Just to Name a Few
- High Volumes of Car and Foot Traffic
- Lots of Frontage Space
- Natural Light
- Signage and Visibility