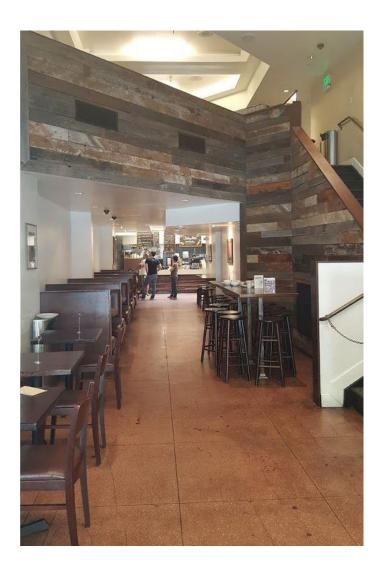

#### "Cabbage Patch" Location Highlights

- Located on W 6th Street in Los Angeles
- Restaurant Occupies Ground Floor
- Recent Remodeling Includes: Mezzanine
- Surrounded by the Trendiest Restaurants, Cafes, Bars, and Retailers of Los Angeles: Bottega Louie, Sugarfish, Water Grill & Chipotle, Just to Name a Few
- High Volumes of Car and Foot Traffic
- Lots of Frontage Space
- Natural Light
- Signage and Visibility

#### **Restaurant Business For Sale**

- \$200,000
- Includes Furniture, Fixtures and Equipment
- Approximately 3,335 SF
- Ground Floor Kitchen/Service: +/-2,000 SF
- Additional Basement Prep Kitchen/Storage: +/-1,329 SF