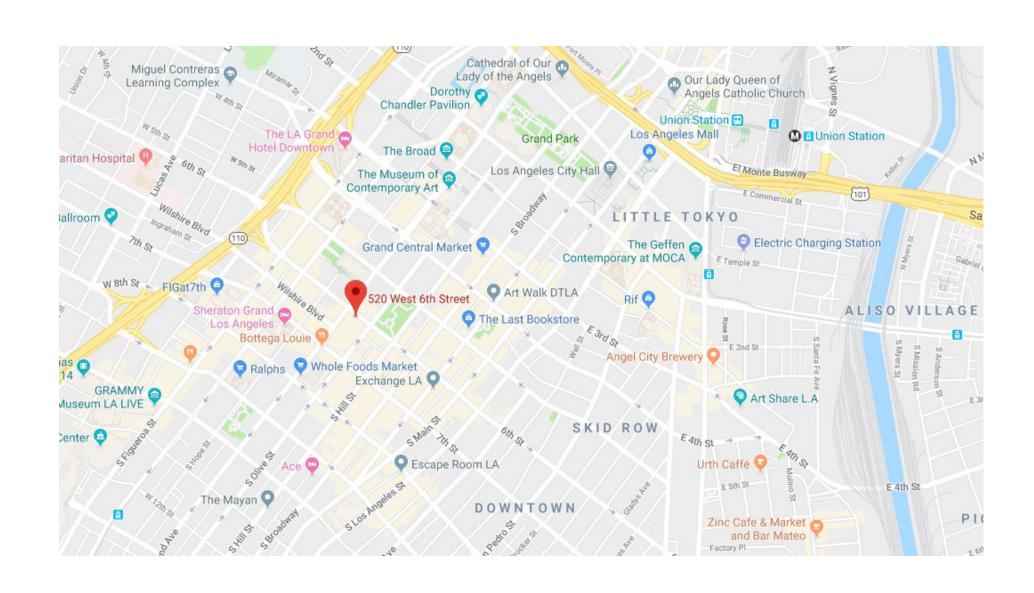

Trap in Place

These materials are based on information and content provided by others, which we believe are accurate. No guarantee, warranty or representation is made by Commercial Asset Group, Inc. or its personnel. All interested parties must independently verify accuracy and completeness. As well, any projections, assumptions, opinion, or estimates are used for example only and do not represent the current or future performance of the identified property. Your tax, financial, legal and toxic substance advisors should conduct a careful investigation of the property and its suitability for your needs, including land use limitations. The property is subject to prior lease, sale, change in price, or withdrawal from the market without notice.

































#### **MAP**





#### **FLOOR PLAN**





#### KITCHEN FLOOR PLAN





### **BASEMENT FLOOR PLAN**





#### **DEMOGRAPHICS**

520 W 6TH STREET, LOS ANGELES, CA 90014

# **DAYTIME EMPLOYMENT: 5 MILE RADIUS**

| Business Employment By Type<br>Radius | # Businesses |        |        | # Employees |         |         | # Emp/Bus |        |        |
|---------------------------------------|--------------|--------|--------|-------------|---------|---------|-----------|--------|--------|
|                                       | 1 Mile       | 3 Mile | 5 Mile | 1 Mile      | 3 Mile  | 5 Mile  | 1 Mile    | 3 Mile | 5 Mile |
| Total Businesses                      | 15,563       | 36,673 | 56,633 | 180,706     | 401,688 | 614,998 | 12        | 11     | 11     |
| Retail                                | 3,166