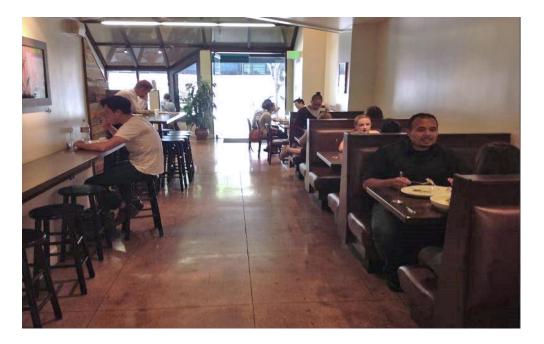

#### **Restaurant Business For Sale**

- \$200,000
- Includes Furniture, Fixtures and Equipment
- Approximately 3,335 SF
- Ground Floor Kitchen/Service: +/-2,000 SF
- Additional Basement Prep Kitchen/Storage: +/-1,329 SF

#### **Restaurant Business For Sale**

- 41 License
- Three (3) Hood Systems
- Walk-In Refrigerator and Freezer
- Grease Trap in Place

These materials are based on information and content provided by others, which we believe are accurate. No guarantee, warranty or representation is made by Commercial Asset Group, Inc. or its personnel. All interested parties must independently verify accuracy and completeness. As well, any projections, assumptions, opinion, or estimates are used for example only and do not represent the current or future performance of the identified property. Your tax, financial, legal and toxic substance advisors should conduct a careful investigation of the property and its suitability for your needs, including land use limitations. The property is subject to prior lease, sale, change in price, or withdrawal from the market without notice.