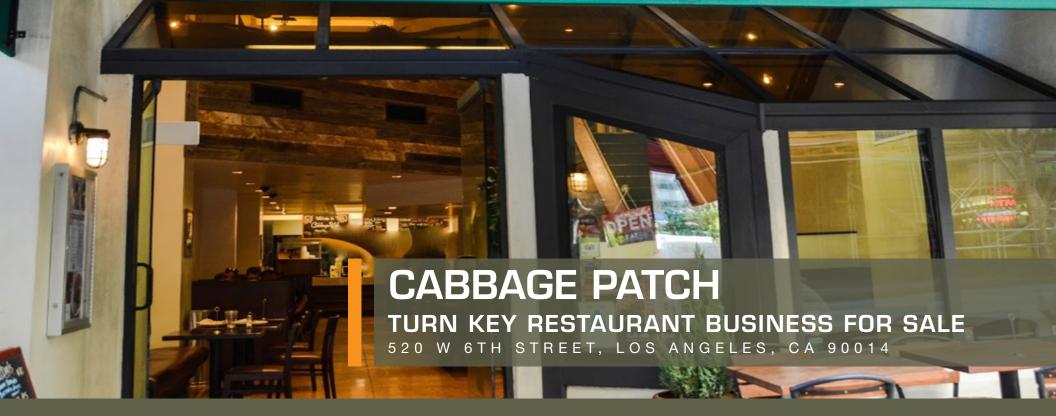

#### CABBAGE PATCH

520 W 6TH STREET, LOS ANGELES, CA 90014

#### "Cabbage Patch" Location Highlights

- Located on W 6th Street in Los Angeles
- Restaurant Occupies Ground Floor
- Recent Remodeling Includes: Mezzanine
- Surrounded by the Trendiest Restaurants, Cafes, Bars, and Retailers of Los Angeles: Bottega Louie, Sugarfish, Water Grill & Chipotle, Just to Name a Few
- High Volumes of Car and Foot Traffic
- Lots of Frontage Space
- Natural Light
- Signage and Visibility