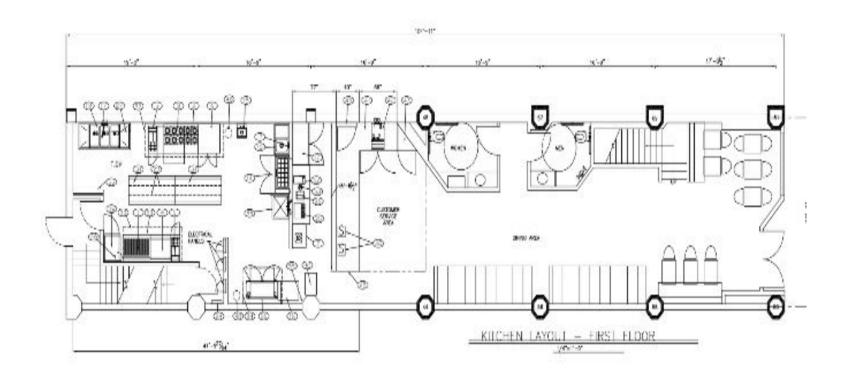

erials are based on information and content provided by others, which we believe are accurate. No guarantee, warranty or representation is made by Commercial Asset Group, Inc. or its personnel. All interested parties must independently verify accuracy and completeness. As well, any projections, assumptions, opinion, or estimates are used for example only and do not represent the current or future performance of the identified property. Your tax, financial, legal and toxic substance advisors should conduct a careful investigation of the property and its suitability for your needs, including land use limitations. The property is subject to prior lease, sale, change in price, or withdrawal from the market without notice.

































#### **MAP**





#### **FLOOR PLAN**





#### KITCHEN FLOOR PLAN





### **BASEMENT FLOOR PLAN**





#### **DEMOGRAPHICS**

520 W 6TH STREET, LOS ANGELES, CA 90014

# **DAYTIME EMPLOYMENT: 5 MILE RADIUS**

| Business Employment By Type<br>Radius | # Businesses |        |        | # Employees |         |         | # Emp/Bus |        |        |
|---------------------------------------|--------------|--------|--------|-------------|---------|---------|-----------|--------|--------|
|                                       | 1 Mile       | 3 Mile | 5 Mile | 1 Mile      | 3 Mile  | 5 Mile  | 1 Mile    | 3 Mile | 5 Mile |
| Total Businesses                      | 15,563       | 36,673 | 56,633 | 180,706     | 401,688 | 614,998 | 12        | 11     | 11     |
| Retail                                | 3,166        | 6,401  | 9,552