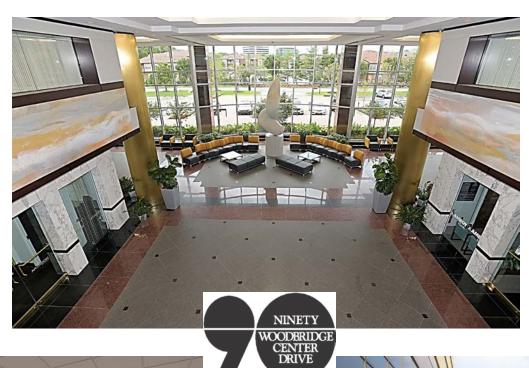

## Woodbridge, New Jersey

- Newly renovated atrium lobby featuring new entrance doors, new seating areas, attended reception desk and electronic directory
- New full service Café with outdoor seating/Bank & ATM
- New computer monitored energy efficient HVAC system
- 10,000 sf Tenant Community Room for meeting/events/training
- Video Conference Center
- New elevator cabs, restrooms and parking lot
- Attended lobby security desk/Electric tenant directory
- Connectivity: Verizon, Comcast and Lightpath

## Building Features:

- Café and Tenant Event Room
- New restrooms, elevator cabs and parking lot
- New computer monitored energy efficient HVAC system
- Freight elevator & loading dock
- Full service on-site Bank and ATM
- Owner occupied and managed by full time superintendent and staff
- Designated outside smoking tent
- Current tenants include: Wilentz, Goldman & Spitzer, Atlantic Realty, BDO, AXA Advisors, Nationwide Insurance, NTT Data, Comcast, R.R. Donnelley