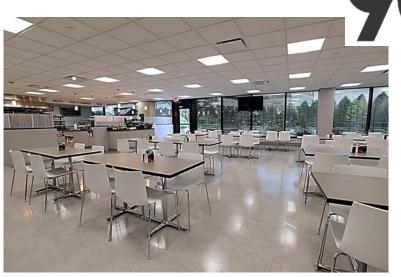

## Woodbridge, New Jersey

- Newly renovated atrium lobby featuring new entrance doors, new seating areas, attended reception desk and electronic directory
- New full service Café with outdoor seating/Bank & ATM
- New computer monitored energy efficient HVAC system
- 10,000 sf Tenant Community Room for meeting/events/training
- Video Conference Center
- New elevator cabs, restrooms and parking lot
- Attended lobby security desk/Electric tenant directory
- Connectivity: Verizon, Comcast and Lightpath

## Building Features:

- Café and Tenant Event Room
- New restrooms, elevator cabs and parking lot
- New computer monitored energy efficient HVAC system
- Freight elevator & loading dock
- Full service on-site Bank and ATM
- Owner occupied and managed by full time superintendent and staff
- Designated outside smoking tent
- Current tenants include: Wilentz, Goldman & Spitzer, Atlantic Realty, BDO, AXA Advisors, Nationwide Insurance, NTT Data, Comcast, R.R. Donnelley