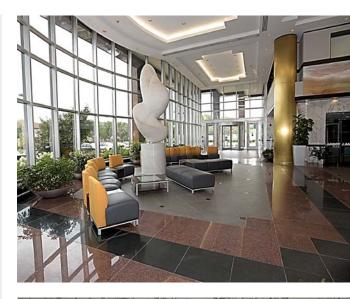

## Woodbridge, New Jersey

- Newly renovated atrium lobby featuring new entrance doors, new seating areas, attended reception desk and electronic directory
- New full service Café with outdoor seating/Bank & ATM
- New computer monitored energy efficient HVAC system
- 10,000 sf Tenant Community Room for meeting/events/training
- Video Conference Center
- New elevator cabs, restrooms and parking lot
- Attended lobby security desk/Electric tenant directory
- Connectivity: Verizon, Comcast and Lightpath