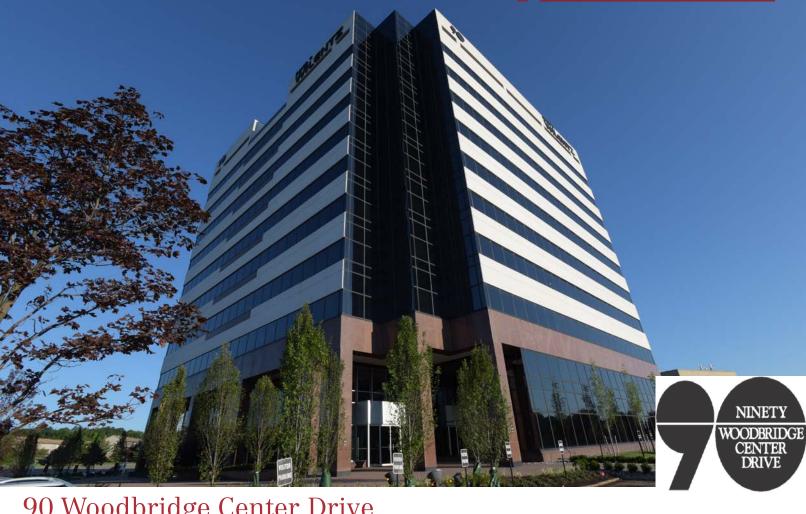

# 90 Woodbridge Center Drive

# Current Availability/ Floor Plans Fifth Floor 8,513 Rsf

90 Woodbridge Center Drive is an eleven story, 245,000 sq. ft. Class A office building offering dramatic views and high visibility from the New Jersey Turnpike and the Garden State Parkway.