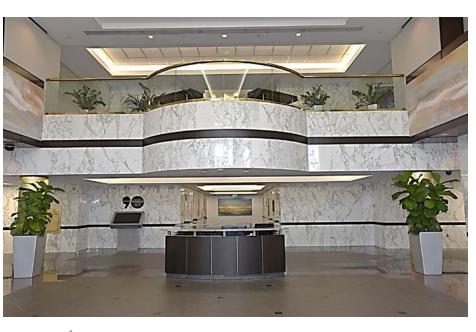

## Woodbridge, New Jersey

- Newly renovated atrium lobby featuring new entrance doors, new seating areas, attended reception desk and electronic directory
- New full service Café with outdoor seating/Bank & ATM
- New computer monitored energy efficient HVAC system
- 10,000 sf Tenant Community Room for meeting/events/training
- Video Conference Center
- New elevator cabs, restrooms and parking lot
- Attended lobby security desk/Electric tenant directory
- Connectivity: Verizon, Comcast and Lightpath