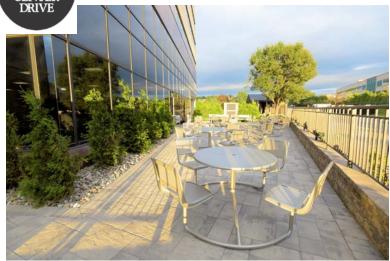

## Woodbridge, New Jersey

- Newly renovated atrium lobby featuring new entrance doors, new seating areas, attended reception desk and electronic directory
- New full service Café with outdoor seating/Bank & ATM
- New computer monitored energy efficient HVAC system
- 10,000 sf Tenant Community Room for meeting/events/training
- Video Conference Center
- New elevator cabs, restrooms and parking lot
- Attended lobby security desk/Electric tenant directory
- Connectivity: Verizon, Comcast and Lightpath

## Building Features:

- Café and Tenant Event Room
- New restrooms, elevator cabs and parking lot
- New computer monitored energy efficient HVAC system
- Freight elevator & loading dock
- Full service on-site Bank and ATM
- Owner occupied and managed by full time superintendent and staff
- Designated outside smoking tent
- Current tenants include: Wilentz, Goldman & Spitzer, Atlantic Realty, BDO, AXA Advisors, Nationwide Insurance, NTT Data, Comcast, R.R. Donnelley