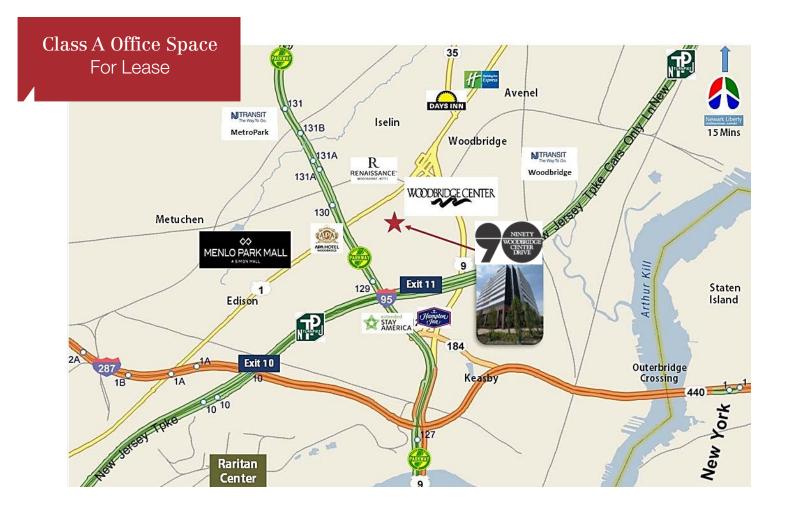

Strategically located at the intersection of US Routes 1 & 9, 90 Woodbridge Center Drive offers easy access to the New Jersey Turnpike, Garden State Parkway, I-287, Route 440 and the Outerbridge Crossing. Area amenities include regional malls, hotels, restaurants, banking, and train and bus, (stops at building) transportation.

## **About The Location**

90 Woodbridge Center Drive is strategically located at the intersection of the New Jersey Turnpike, Garden State Parkway and US Routes 1 & 9, I-287, Route 440 and the Outerbridge Crossing.

Situated in a corporate campus setting, the area surrounding 90 Woodbridge Center Drive is comprised of several major retail centers including the Woodbridge Center Mall and Menlo Park Mall. Restaurants, hotel accommodations, banking, daycare and fitness centers are all located within close proximity to 90 Woodbridge Center Drive. Newark International Airport is just 20 minutes away, and Metro Park Train Station and Woodbridge Train Station are both less than 3 miles away. New Jersey Transit buses stop along Woodbridge Center Drive and travel to Metro Park Train Station and Woodbridge Train Station.