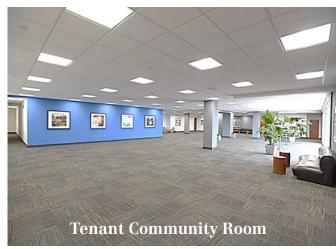

## Woodbridge, New Jersey

- Newly renovated atrium lobby featuring new entrance doors, new seating areas, attended reception desk and electronic directory
- New full service Café with outdoor seating/Bank & ATM
- New computer monitored energy efficient HVAC system
- 10,000 sf Tenant Community Room for meeting/events/training
- Video Conference Center
- New elevator cabs, restrooms and parking lot
- Attended lobby security desk/Electric tenant directory
- Connectivity: Verizon, Comcast and Lightpath

## Building Features:

- Café and Tenant Event Room
- New restrooms, elevator cabs and parking lot
- New computer monitored energy efficient HVAC system
- Freight elevator & loading dock
- Full service on-site Bank and ATM
- Owner occupied and managed by full time superintendent and staff
- Designated outside smoking tent
- Current tenants include: Wilentz, Goldman & Spitzer, Atlantic Realty, BDO, AXA Advisors, Nationwide Insurance, NTT Data, Comcast, R.R. Donnelley