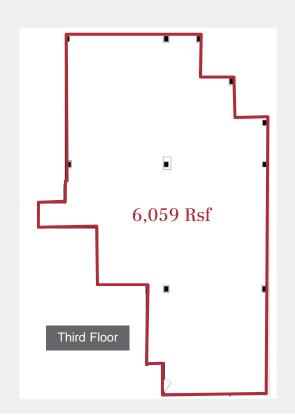

| Space Available         |                        |  |  |  |  |
|-------------------------|------------------------|--|--|--|--|
| FLOOR                   | RENTABLE SQ. FT.       |  |  |  |  |
| Partial 5 <sup>th</sup> | 8,513 Rsf (May Divide) |  |  |  |  |
| Partial 3 <sup>rd</sup> | 6,059 Rsf              |  |  |  |  |
| Partial 2 <sup>nd</sup> | 2,815 Rsf              |  |  |  |  |
|                         |                        |  |  |  |  |

# Current Availability/ Floor Plans Fifth Floor 8,513 Rsf

90 Woodbridge Center Drive is an eleven story, 245,000 sq. ft. Class A office building offering dramatic views and high visibility from the New Jersey Turnpike and the Garden State Parkway.