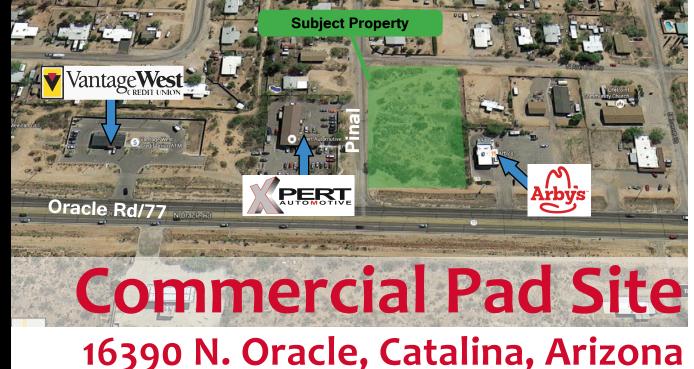

## Tucson Realty & Trust Co.

**Southwest Expertise, Global Capability** 

333 N. Wilmot Rd., Ste 340 Tucson, AZ 85711 520-577-7000

www.tucsonrealty.com

The subject property is located on the SEC of Oracle Road (State Highway 77) and Pinal St. in the business district of Catalina, Arizona.

The Arizona Department of Transportation (ADOT) recently widened Oracle Road from Tangerine Rd to the Pinal County line with raised center medians and left-turn lanes in the Catalina area.

X-Pert Auto is located on the NEC of Oracle and Pinal Street, and Vantage Credit Union is to the north of X-pert Automotive. Dollar General and O'Reilly Auto Parts are across the street from the subject property. Other retailers in the immediate area include Catalina Marina, Tractor Supply, Northridge Dental and U-Haul. Catalina Parks & Recreation Center is north of the property.