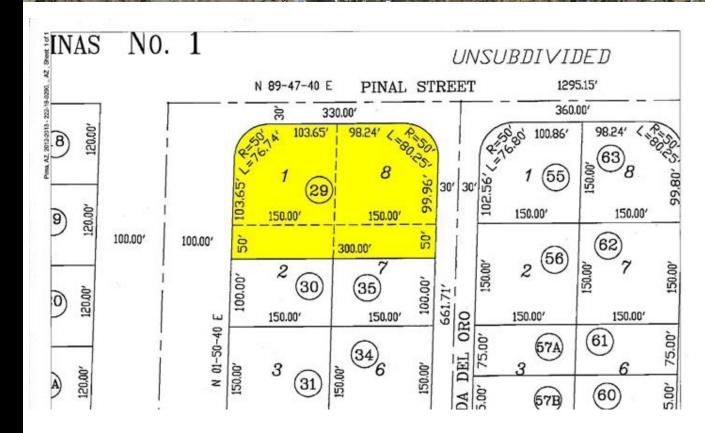

## Features:

 Location: SEC of Oracle Road & Pinal Street, Catalina, AZ

• Sales Price: \$450,000 (\$7.83 PSF)

• Property Taxes \$5,089.27 (2018)

 Site Size: Approximately 58,950 SF (1.35 acres)

• Tax Parcel Number: 222-18-0290

• Zoning: GR-1, Pima County

Traffic Counts: Oracle Road N/S:
12,612 vehicles per day (CoStar 2017)

 Flood Zone: According to maps on file in our office, Parcel No. 04019C1617K, this property is not in the 100-year flood plain. \$450,000 (\$7.83 PSF)