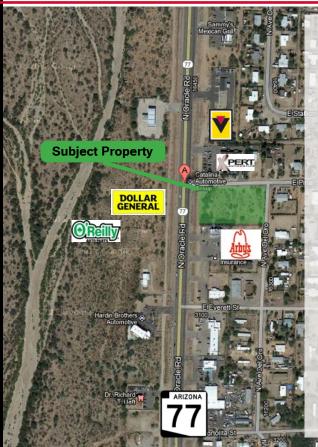

The Arizona Department of Transportation (ADOT) recently widened Oracle Road from Tangerine Rd to the Pinal County line with raised center medians and left-turn lanes in the Catalina area.

X-Pert Auto is located on the NEC of Oracle and Pinal Street, and Vantage Credit Union is to the north of X-pert Automotive. Dollar General and O'Reilly Auto Parts are across the street from the subject property. Other retailers in the immediate area include Catalina Marina, Tractor Supply, Northridge Dental and U-Haul. Catalina Parks & Recreation Center is north of the property.