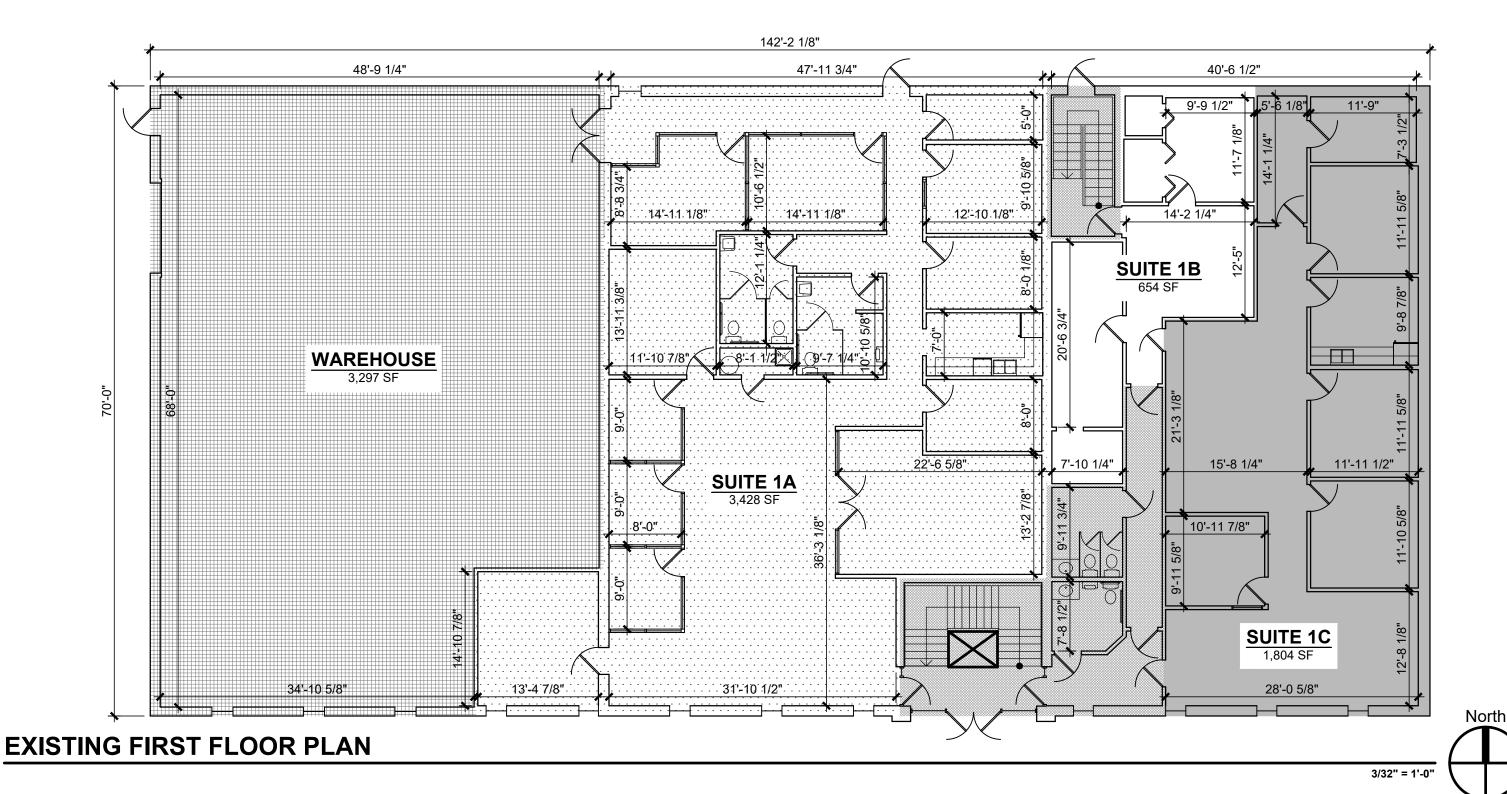

#### **SF CALCULATIONS**

FIRST FLOOR TOTAL = 9,953 SF GROSS SECOND FLOOR TOTAL = 6,462 SF GROSS

BUILDING TOTAL = 16,415 SF GROSS

### **SUITE BREAKDOWN**

WAREHOUSE - 3,297 SF SUITE 1A - 3,428 SF SUITE 1B - 654 SF SUITE 1C - 1,804 SF COMMON AREA - 770 SF

- 1. DO NOT SCALE DRAWINGS, CONSULT ARCHITECT REGARDING ANY CONFLICTS.
  - 2. ALL DIMENSIONS ARE FROM FACE OF FINISHED STUD OR FACE OF **EXISTING CONSTRUCTION, UNLESS** NOTED OTHERWISE. ALL EXTERIOR DIMENSIONS ARE NOMINAL -CONSTRUCTION DIMENSIONS TO BE ACTUAL.

### 4004 E. Morgan Avenue

Existing Floor Plan - First Floor

| Designed By:          | 05053.1.003-A    |  |
|-----------------------|------------------|--|
| Drawn By:<br>JET      | Date: 09/13/2018 |  |
| Filename: 05053.1.003 | - AX01.dwg       |  |