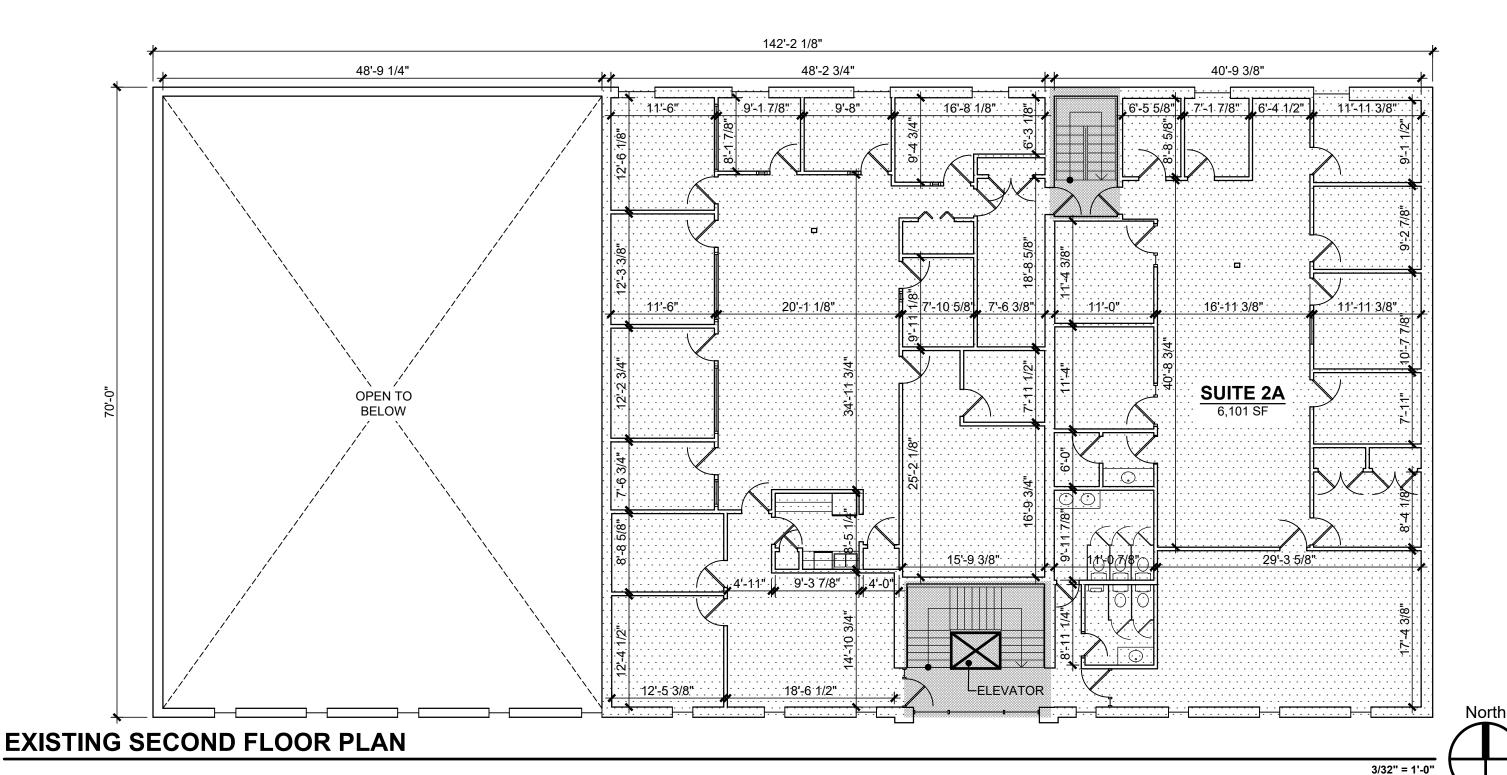

#### **SF CALCULATIONS**

FIRST FLOOR TOTAL = 9,953 SF GROSS SECOND FLOOR TOTAL = 6,462 SF GROSS

BUILDING TOTAL = 16,415 SF GROSS

#### **SUITE BREAKDOWN**

FIRST FLOOR TOTAL = 9,953 SF GROSS SECOND FLOOR TOTAL = 6,462 SF GROSS

BUILDING TOTAL = 16,415 SF GROSS

SUITE 2A - 6,101 SF COMMON AREA - 361 SF

#### 4004 E Existing F

| Merce Avenue                               | Designed By:                     | Job Number: 05053.1.003-A |
|--------------------------------------------|----------------------------------|---------------------------|
| E. Morgan Avenue Floor Plan - Second Floor | Drawn By:<br>JET                 | Date: 09/12/2018          |
|                                            | Filename: 05053.1.003 - AX01.dwg |                           |