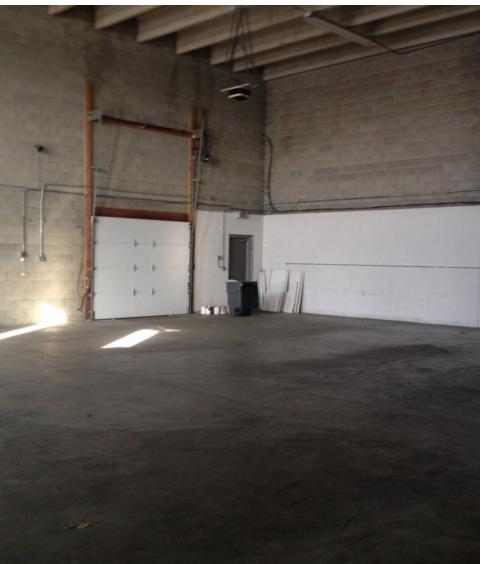

---------------------|-----------|-------------------|------------|---------------|
| 4004 E Morgan Avenue - Suite 101 (1A) - Office | Available | 3,428 - 14,611 SF | NNN        | \$12.00 SF/yr |
| 4004 E Morgan Avenue - Suite 103 (1B) - Office | Available | 654 - 14,611 SF   | NNN        | \$9.00 SF/yr  |
| 4004 E Morgan Avenue - Warehouse               | Available | 3,297 - 14,611 SF | NNN        | \$5.25 SF/yr  |
| 4004 E Morgan Avenue - Suite 200               | Available | 3,241 - 14,611 SF | NNN        | \$7.00 SF/yr  |
| 4004 E Morgan Avenue - Suite 201               | Available | 2,592 - 14,611 SF | NNN        | \$7.00 SF/yr  |

# 4004 E Morgan Avenue



# 4004 E Morgan Avenue - Suite 10













# 4004 E Morgan Avenue - Suite 103









# 4004 E Morgan Avenue - Warehouse







#### **SF CALCULATIONS**

FIRST FLOOR TOTAL = 9,953 SF GROSS SECOND FLOOR TOTAL = 6,462 SF GROSS

BUILDING TOTAL = 16,415 SF GROSS

### **SUITE BREAKDOWN**

WAREHOUSE - 3,297 SF SUITE 1A - 3,428 SF SUITE 1B - 654 SF SUITE 1C - 1,804 SF COMMON AREA - 770 SF

- 1. DO NOT SCALE DRAWINGS, CONSULT ARCHITECT REGARDING ANY CONFLICTS.
  - 2. ALL DIMENSIONS ARE FROM FACE OF FINISHED STUD OR FACE OF **EXISTING CONSTRUCTION, UNLESS** NOTED OTHERWISE. ALL EXTERIOR DIMENSIONS ARE NOMINAL -CONSTRUCTION DIMENSIONS TO BE ACTUAL.

**GENERAL NOTES** 

- 3. CONTRACTOR TO VERIFY ALL DIMENSIONS AND CONDITIONS OF **EXISTING SPACES PRIOR TO ANY DESIGN OR CONSTRUCTION** WORK.
- 4. VERIFY ALL CRITICAL DIMENSIONS WITHIN AND/OR RELATED TO THE EXISTING CONSTRUCTION. **DIMENSIONS INDICATED WERE DETERMINED BY INFOR