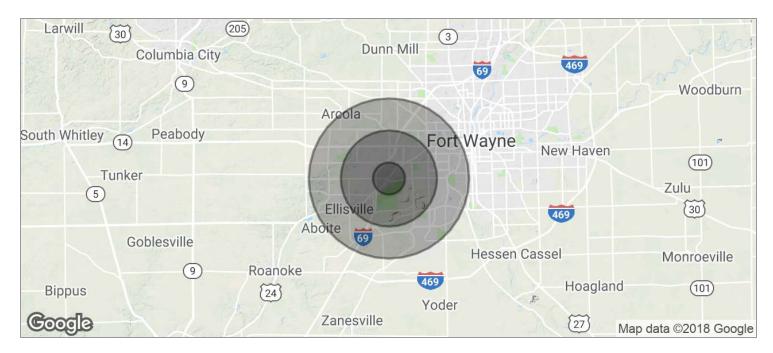

### **DEMOGRAPHICS MAP**

| POPULATION                           | 1 MILE              | 3 MILES               | 5 MILES               |
|--------------------------------------|---------------------|-----------------------|-----------------------|
| TOTAL POPULATION                     | 2,743               | 32,113                | 83,867                |
| MEDIAN AGE                           | 43.7                | 38.9                  | 38.4                  |
| MEDIAN AGE (MALE)                    | 42.1                | 37.0                  | 36.9                  |
| MEDIAN AGE (FEMALE)                  | 44.9                | 40.1                  | 39.3                  |
|                                      |                     |                       |                       |
| HOUSEHOLDS & INCOME                  | 1 MILE              | 3 MILES               | 5 MILES               |
| HOUSEHOLDS & INCOME TOTAL HOUSEHOLDS | <b>1 MILE</b> 1,341 | <b>3 MILES</b> 13,361 | <b>5 MILES</b> 33,985 |
|                                      |                     |                       |                       |
| TOTAL HOUSEHOLDS                     | 1,341               | 13,361                | 33,985                |

<sup>\*</sup> Demographic data derived from 2010 US Census

JOY NEUENSCHWANDER, CPM Broker Associate jneuenschwander@zacherco.com

260.422.8474