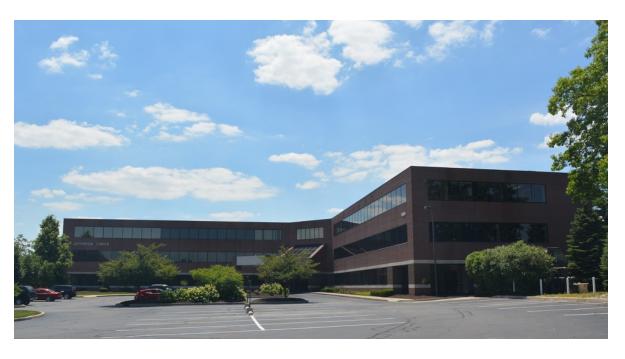

OFFICE FOR LEASE

# PREMIER SOUTHWEST LOCATION OFFICE SPACE AVAILABLE

### 7230 Engle Road, Fort Wayne, IN 46804

- Located in office park setting
- Minutes from Lutheran Hospital & I-69 (Exit #302)
- High traffic counts and great visibility
- Generous tenant improvement allowance
- Professionally managed