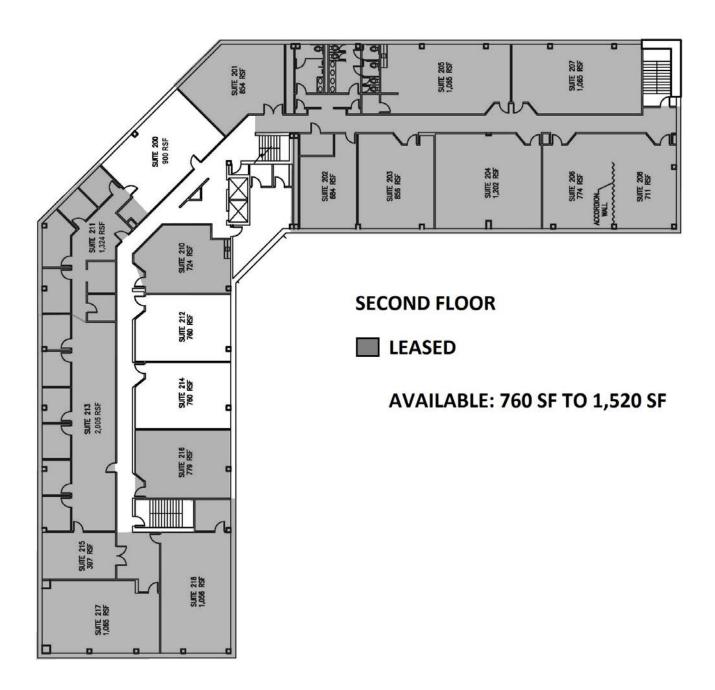

### FLOOR PLANS

# FLOOR PLANS

#### AVAILABILITY/PRICE

Available Space 4,543 RSF
2nd Floor 760 SF to 1,520 RSF
3rd Floor 877 SF to 1,246 RSF

Lease Rate Accepting Offers
Lease Type Full Service
Availability Immediately