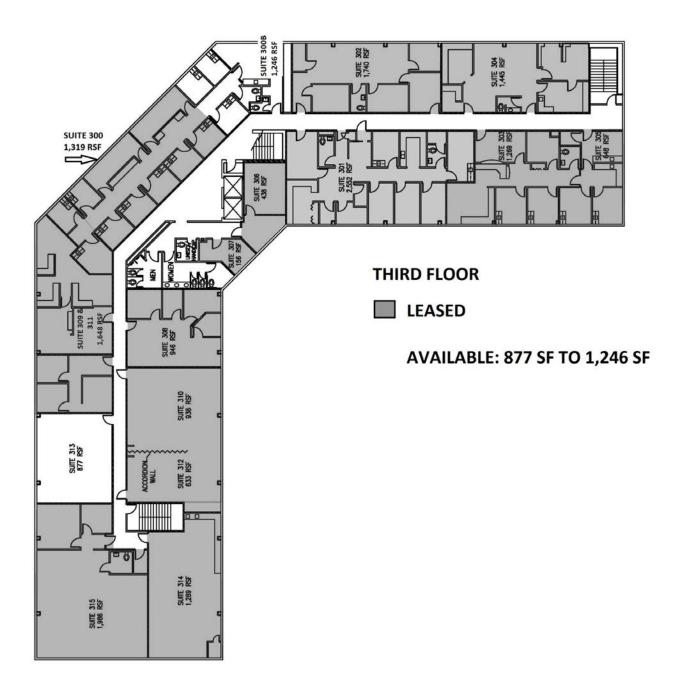

### FLOOR PLANS

# FLOOR PLANS

#### AVAILABILITY/PRICE

Available Space 4,543 RSF
2nd Floor 760 SF to 1,520 RSF
3rd Floor 877 SF to 1,246 RSF

Lease Rate Accepting Offers
Lease Type Full Service
Availability Immediately