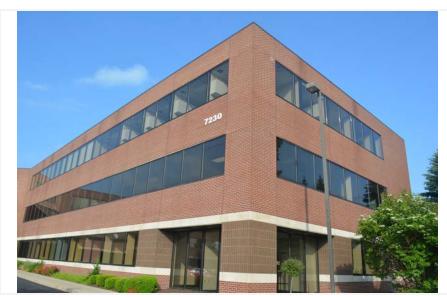

### 7230 Engle Road, Fort Wayne, IN 46804

- Located in office park setting
- Minutes from Lutheran Hospital & I-69 (Exit #302)
- High traffic counts and great visibility
- Generous tenant improvement allowance
- Professionally managed

#### **BUILDING LOCATION/ZONING/SIZE**

Street Address 7230 Engle Road City, State, Zip Fort Wayne, IN 46804 County/Township Allen/Aboite City Limits Inside C1/Professional Office Zoning & Personal Services Total Building Size 54,535 RSF 1st Floor 17,642 RSF 2nd Floor 17,707 RSF 3rd Floor 19,186 RSF 3.74 Acres Site Acreage