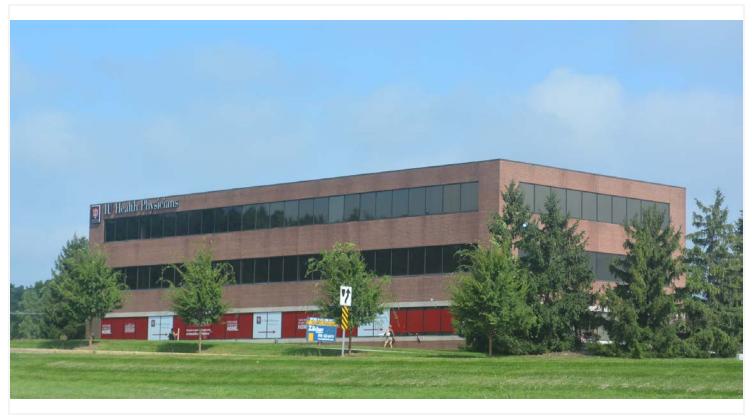

### 7230 Engle Road, Fort Wayne, IN 46804

- Located in office park setting
- Minutes from Lutheran Hospital & I-69 (Exit #302)
- High traffic counts and great visibility
- Generous tenant improvement allowance
- Professionally managed

#### **BUILDING LOCATION/ZONING/SIZE**

Street Address 7230 Engle Road City, State, Zip Fort Wayne, IN 46804 County/Township Allen/Aboite City Limits Inside C1/Professional Office Zoning & Personal Services Total Building Size 54,535 RSF 1st Floor 17,642 RSF 2nd Floor 17,707 RSF 3rd Floor 19,186 RSF 3.74 Acres Site Acreage