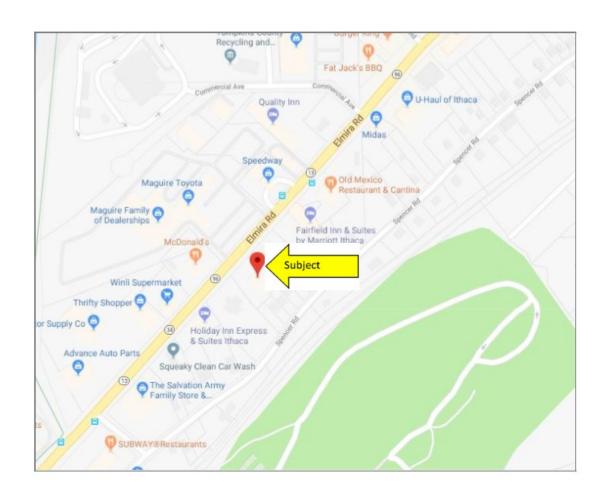

# **Neighboring Properties**

- Home Depot
- McDonalds
- WalMart
- Fairfield Inn
- McGuire Toyota
- Kost Tires
- Holiday Inn Express
- Speedway
- Tractor Supply
- Buttermilk Falls Plaza
- Dunkin Donuts
- Kohl's
- Buffalo Wild Wings

#### **Neighborhood Map**