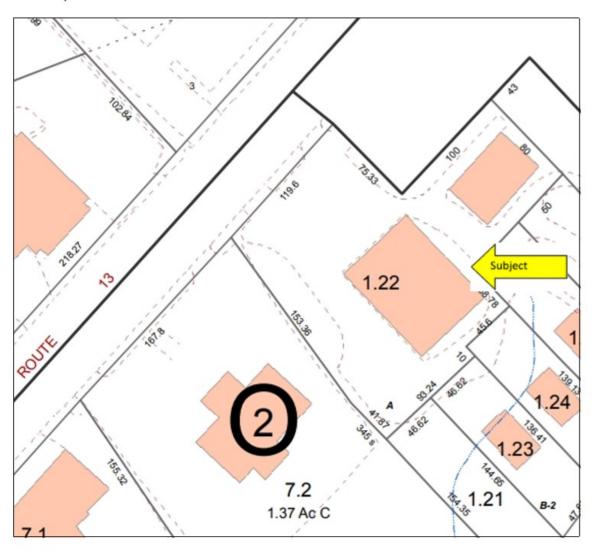

### **363 ELMIRA ROAD**

## ITHACA, NEW YORK



# 5,000 SF RETAIL / OFFICE with 3,000 additional storage .768 ACRE

Large Parking Field

High Traffic and Visibility

City of Ithaca SW-2 Zone

# FOR LEASE SALE OR REDEVELOPMENT

Contact – Robert Lama 305-857-8939

Bob@MiamiYS.com

# **Neighboring Properties**

- Home Depot
- McDonalds
- WalMart
- Fairfield Inn
- McGuire Toyota
- Kost Tires
- Holiday Inn Express
- Speedway
- Tractor Supply
- Buttermilk Falls Plaza
- Dunkin Donuts
- Kohl's
- Buffalo Wild Wings

#### 363 ELMIRA ROAD, ITHACA, NEW YORK

#### **Robert Lama**



#### **Neighborhood Map**



#### Photographs



View: Street Scene Looking North



View: Street Scene Looking South

Тах Мар