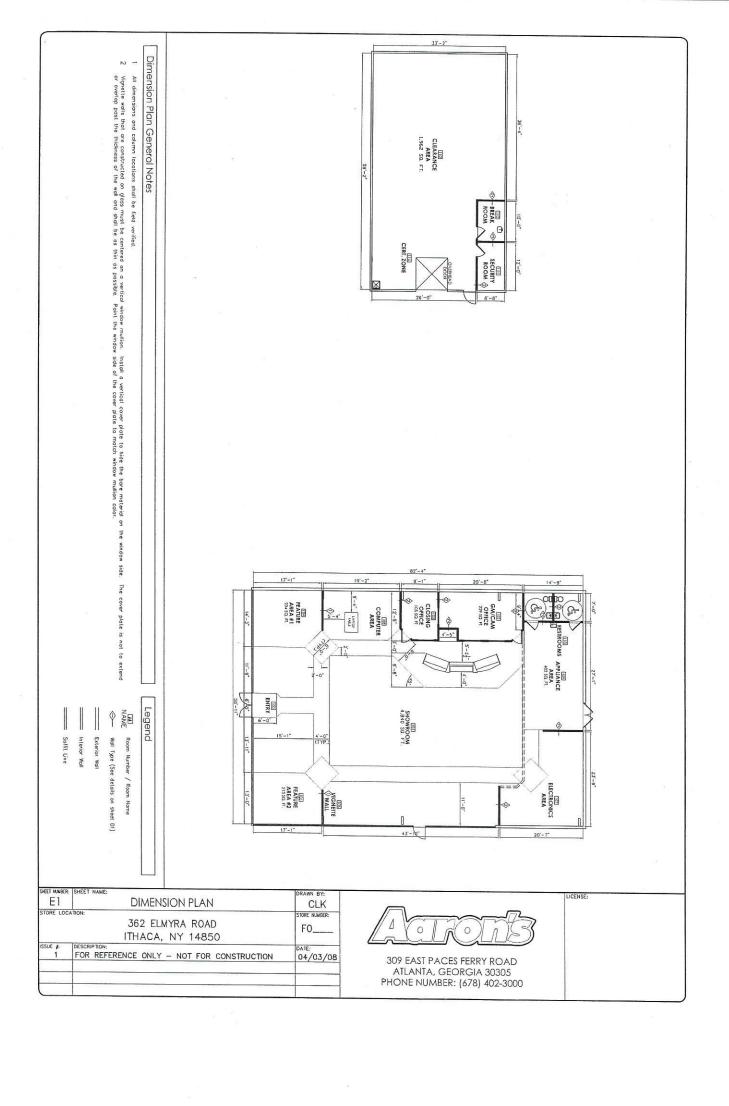

# 5,000 SF RETAIL / OFFICE with 3,000 additional storage .768 ACRE

Large Parking Field

High Traffic and Visibility

City of Ithaca SW-2 Zone