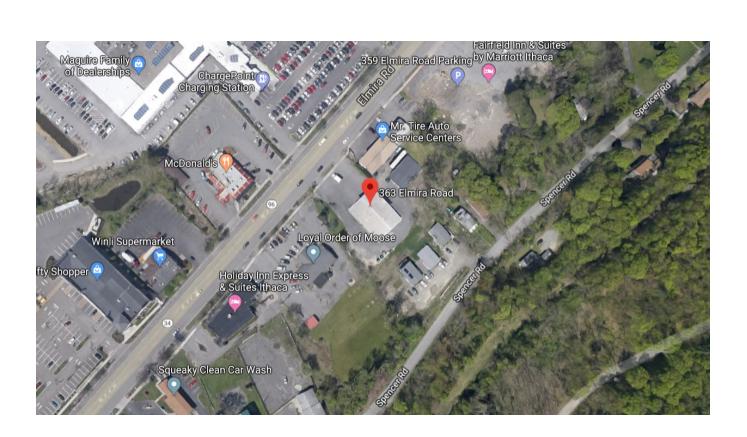

# **Neighboring Properties**

- Home Depot
- McDonalds
- WalMart
- Fairfield Inn
- McGuire Toyota
- Kost Tires
- Holiday Inn Express
- Speedway
- Tractor Supply
- Buttermilk Falls Plaza
- Dunkin Donuts
- Kohl's
- Buffalo Wild Wings

#### **Neighborhood Map**