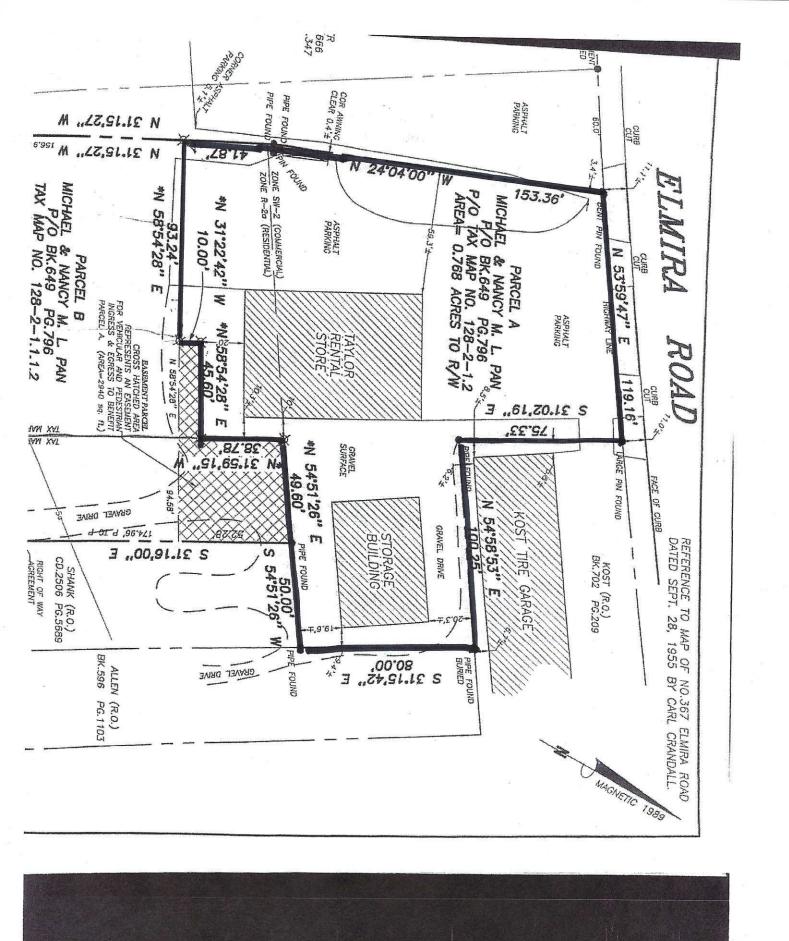

# 5,000 SF RETAIL / OFFICE with 3,000 additional storage .768 ACRE

Large Parking Field

High Traffic and Visibility

City of Ithaca SW-2 Zone