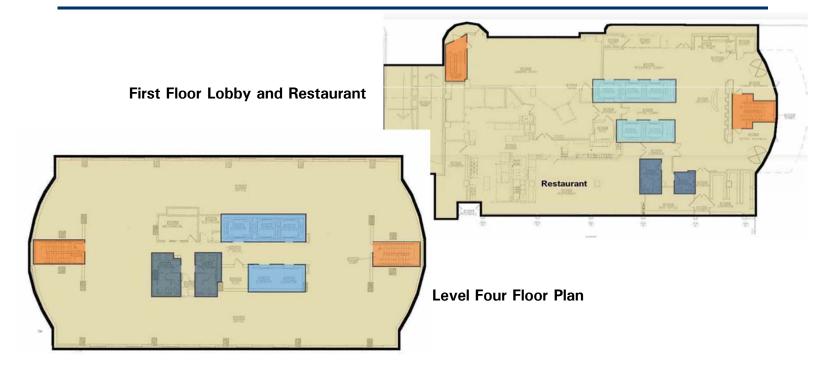

## PERFORMANCE PLACE

Space Available

•

Fourth floor office Condominium

8,217 SF rentable.

containing 9,202 SF of gross space;

### Features

- 18-story steel and concrete tower boasting new Class A Office Space, ready for build-out immediately
- Located at the corner of Second and Main Streets
- Includes 10 parking spaces per floor for Office Occupants
- Exclusive elevator service to office floors
- First floor restaurant and lounge coupled with a Common area known as The Winter Garden; large 3<sup>rd</sup> floor meeting room available upon request
- 24-hour security
- Two restrooms on each level